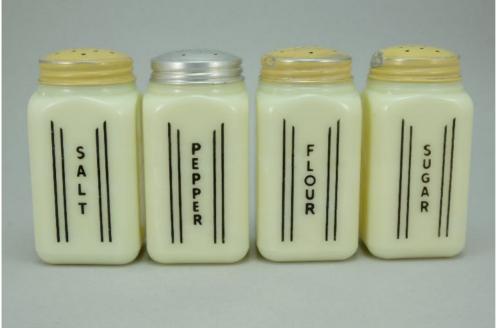

## Condition - Varied (see Details below)

24 More photos available.

Company - McKee

Color - Black

Type - Range Set

Other - Salt. Per

Salt, Pepper, Flour, Sugar

Pattern - Box Small

Lettering - Grav

Size - **8-oz** 

Shape - Square

Lid Type - Metal

## **Details:**

This type of collectable glass inherently has mold lines and mold marks, minor defects, internal bubbles, and swirls of color. Please review all photos and ask questions.

The rims are factory ground which is typical of these shakers.

Salt - Average condition. The lettering is faded (see photo). The lid is aged and dented.

Pepper - Excellent condition. The lettering is faded (see photo). The lid is dented.

Flour - Mint condition. The lid is dented.

Sugar - Mint condition. The lid is dented.

Rarity Rating.
This is subjective.

To Order: Contact me at bruce@kieffer.us, Bruce Kieffer on FB Messenger, or text to 612-819-9615

Item #60 Price - \$36 Shipping and insurance cost - \$14