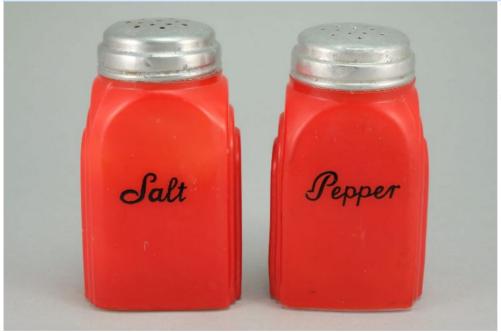

Rarity Rating.
This is subjective.

To Order: Contact me at bruce@kieffer.us, Bruce Kieffer on FB Messenger, or text to 612-819-9615

Item #340 Price - \$27 Shipping and insurance cost - \$16
Price is for all items shown in the main (largest) photo

Price is based on comp sales - Yes

Sep 2, 2023 Date of last price check/update

| Condition - <b>Mint</b>      |                       | <b>5</b> More photos available. |
|------------------------------|-----------------------|---------------------------------|
| Company - <b>Hazel Atlas</b> | Color - <b>Red-FO</b> | Type - <b>Shaker</b>            |
| Other - <b>Pepper</b>        |                       |                                 |
| Pattern - <b>Dutch</b>       |                       |                                 |
| Lettering - Black            |                       | Size - <b>Short</b>             |
| Shape - <b>Square</b>        |                       | Lid Type - <b>Metal</b>         |

## **Details:**

This type of collectable glass inherently has mold lines and mold marks, minor defects, internal bubbles, and swirls of color. Please review all photos and ask questions.

3-3/8" "tall. Embossed "MADE IN U.S.A" on the bottom. The lid is aged and dented.

Rarity Rating.
This is subjective.

To Order: Contact me at bruce@kieffer.us, Bruce Kieffer on FB Messenger, or text to 612-819-9615

Item **#513** Price - **\$54** Shipping and insurance cost - **\$16** Price is for all items shown in the main (largest) photo