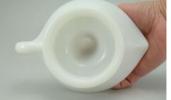

Rarity Rating.
This is subjective.

To Order: Contact me at bruce@kieffer.us, Bruce Kieffer on FB Messenger, or text to 612-819-9615

Item #252

Price - **\$2,250** 

Shipping and insurance cost - \$56

Price is for all items shown in the main (largest) photo

### Condition - Mint

8 More photos available.

Company - **Jeannette** 

Color - **Delphite Blue** 

Type - Reamer

Other - Loop Handle

Pattern - Ribbed V

Lettering -

Size - Orange

Shape - Orange

Lid Type -

#### Details:

This type of collectable glass inherently has mold lines and mold marks, minor defects, internal bubbles, and swirls of color. Please review all photos and ask questions.

Graded higher due to rarity. There is a horizontal mold separation line in the loop handle. In person, it can be seen that the glass flowed in both directions to this defect (see photos). There is one embedded dark spot on one of the juicer vanes, and one in the bottom of the reamer bowl. There is an indentation deformation on the rim near the handle (see photos). There are molding deformation on the vanes near the intersection of the cone and reamer bowl (see photos). I have

seen a photo showing two others of this reamer, and I was also told those were the only others Rarity Rating.

This is subjective.

To Order: Contact me at bruce@kieffer.us, Bruce Kieffer on FB Messenger, or text to 612-819-9615