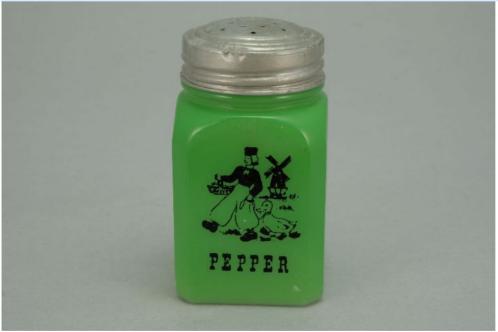

Rarity Rating.
This is subjective.

To Order: Contact me at bruce@kieffer.us, Bruce Kieffer on FB Messenger, or text to 612-819-9615

Item #523 Price - \$23 Shipping and insurance cost - \$16

Price is for all items shown in the main (largest) photo

Price is based on comp sales - Yes

Sep 2, 2023 Date of last price check/update

| Condition - Excellent  |                         | <b>5</b> More photos available. |
|------------------------|-------------------------|---------------------------------|
| Company - Hazel Atlas  | Color - <b>Green-FO</b> | Type - <b>Shaker</b>            |
| Other - <b>Pepper</b>  |                         |                                 |
| Pattern - <b>Dutch</b> |                         |                                 |
| Lettering - Black      |                         | Size - <b>Short</b>             |
| Shape - <b>Square</b>  |                         | Lid Type - <b>Metal</b>         |

### Details:

This type of collectable glass inherently has mold lines and mold marks, minor defects, internal bubbles, and swirls of color. Please review all photos and ask questions.

3-3/8" tall. There are a few spots of missing paint on the front (see photo). Embossed "MADE IN U.S.A" on the bottom. The lid is aged and dented.

Rarity Rating.
This is subjective.

To Order: Contact me at bruce@kieffer.us, Bruce Kieffer on FB Messenger, or text to 612-819-9615

Item #340 Price - \$27 Shipping and insurance cost - \$16
Price is for all items shown in the main (largest) photo