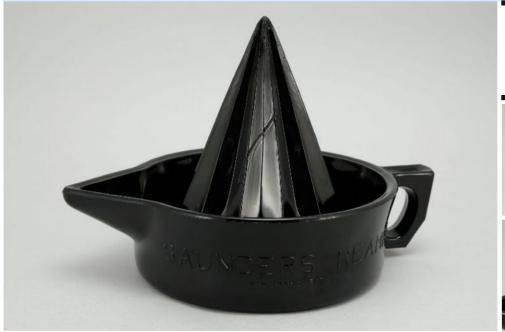

Rarity Rating.
This is subjective.

To Order: Contact me at bruce@kieffer.us, Bruce Kieffer on FB Messenger, or text to 612-819-9615

Item **#572** Price - **\$1,800** Shipping and insurance cost - **\$47** Price is for all items shown in the main (largest) photo

Price is based on comp sales - No

Sep 2, 2023 Date of last price check/update

| Condition - <b>Mint</b> |                      | <b>7</b> More photos available. |
|-------------------------|----------------------|---------------------------------|
| Company - Saunders      | Color - <b>Black</b> | Type - <b>Reamer</b>            |
| Other - Loop Handle     |                      |                                 |
| Pattern - Witch's Hat   |                      |                                 |
| Lettering - Embossed    |                      | Size -                          |
| Shape -                 |                      | Lid Type -                      |

### Details:

This type of collectable glass inherently has mold lines and mold marks, minor defects, internal bubbles, and swirls of color. Please review all photos and ask questions.

Witches Hat Reamer. NRCA ID's this a a N-395 reamers. Embossed "Saunders Reamer PAT APPL'D FOR" on one side. There is a straw line, which is common on these reamers, on the cone (see photos). I have a photo of another black Suanders tha also shows the same straw lines.

Rarity Rating.
This is subjective.

# **Extremely Rare**

To Order: Contact me at bruce@kieffer.us, Bruce Kieffer on FB Messenger, or text to 612-819-9615

Item #156

Price - **\$108** 

Shipping and insurance cost - \$20

Price is for all items shown in the main (largest) photo