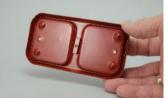

Price is based on comp sales - No

Sep 2, 2023 Date of last price check/update

| Condition - <b>Mint</b> |                      | <b>7</b> More photos available. |
|-------------------------|----------------------|---------------------------------|
| Company - Saunders      | Color - <b>Black</b> | Type - <b>Reamer</b>            |
| Other - Loop Handle     |                      |                                 |
| Pattern - Witch's Hat   |                      |                                 |
| Lettering - Embossed    |                      | Size -                          |
| Shape -                 |                      | Lid Type -                      |

### Details:

This type of collectable glass inherently has mold lines and mold marks, minor defects, internal bubbles, and swirls of color. Please review all photos and ask questions.

Witches Hat Reamer. NRCA ID's this a a N-395 reamers. Embossed "Saunders Reamer PAT APPL'D FOR" on one side. There is a straw line, which is common on these reamers, on the cone (see photos). I have a photo of another black Suanders tha also shows the same straw lines.