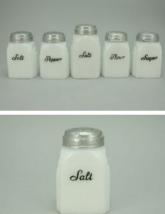

Rarity Rating.
This is subjective.

To Order: Contact me at bruce@kieffer.us, Bruce Kieffer on FB Messenger, or text to 612-819-9615

Item **#512** Price - **\$27** 

Shipping and insurance cost - \$18

Price is for all items shown in the main (largest) photo

## Condition - Mint

7 More photos available.

Company - Hazel Atlas

Color - Green-FO

Type - Butter

Other - Covered

Crisscross Criss Cross

Lettering -

Pattern -

Size - 1/4 Pound

Shape - Rectangular

Lid Type -

## **Details:**

This type of collectable glass inherently has mold lines and mold marks, minor defects, internal bubbles, and swirls of color. Please review all photos and ask questions.

There are a few tiny spots of missing paint, and some wear on the bottom's paint (see photos).