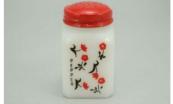

### Condition - Mint

12 More photos available.

Company - McKee Tipp City Color - White Type - Shaker

Other - Cinnamon, Allspice, Nutmeg, Cloves

Pattern - Watering Can Lady

Lettering - Black Size - 8-oz

Shape - Chamfered Corners Lid Type - Red

#### Details:

This type of collectable glass inherently has mold lines and mold marks, minor defects, internal bubbles, and swirls of color. Please review all photos and ask questions.

The Cinnamon's lid has shaker holes. The other three lids are solid (see photos). The Cloves and Nutmeg lids have a few dents. The All Spice and Cinnamon lids have a few minor dents (see photos). The lids have been refinished. \$60 + \$12 S+I each if sold individually.