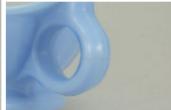

### Condition - Mint

8 More photos available.

Company - **Jeannette** 

Color - **Delphite Blue** 

Type - Reamer

Other - Loop Handle

Pattern - Ribbed V

Lettering -

#### Details:

This type of collectable glass inherently has mold lines and mold marks, minor defects, internal bubbles, and swirls of color. Please review all photos and ask questions.

Graded higher due to rarity. There is a horizontal mold separation line in the loop handle. In person, it can be seen that the glass flowed in both directions to this defect (see photos). There is one embedded dark spot on one of the juicer vanes, and one in the bottom of the reamer bowl. There is an indentation deformation on the rim near the handle (see photos). There are molding deformation on the vanes near the intersection of the cone and reamer bowl (see photos). I have