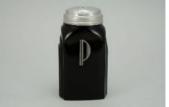

Price is for all items shown in the main (largest) photo

Price is based on comp sales - Yes

Sep 2, 2023 Date of last price check/update

| Condition - Varied (see Details below) |                      | <b>12</b> More photos available. |
|----------------------------------------|----------------------|----------------------------------|
| Company - <b>McKee</b>                 | Color - <b>Black</b> | Type - <b>Shaker</b>             |
| Other - S, P                           |                      |                                  |
| Pattern - Script                       |                      |                                  |
| Lettering - <b>Gray</b>                |                      | Size - <b>4-1/4" Tall</b>        |
| Shape - Roman Arch                     |                      | Lid Type - <b>Metal</b>          |

P - Mint condition.

Rarity Rating.
This is subjective.

To Order: Contact me at bruce@kieffer.us, Bruce Kieffer on FB Messenger, or text to 612-819-9615

Item **#522** Price - **\$45** Shipping and insurance cost - **\$16** Price is for all items shown in the main (largest) photo