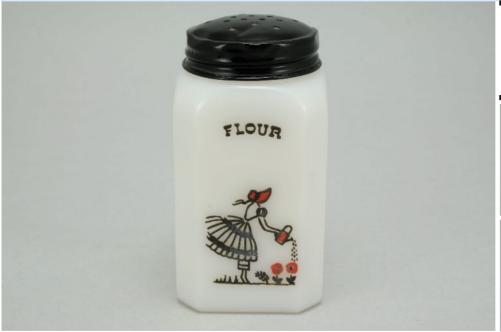

## Condition - Varied (see Details below)

24 More photos available.

Company - McKee

Color - Black

Type - Range Set

Other - Salt. Per

Salt, Pepper, Flour, Sugar

Pattern - Box Small

Lettering - Grav

Size - **8-oz** 

Shape - Square

Lid Type - Metal

## **Details:**

This type of collectable glass inherently has mold lines and mold marks, minor defects, internal bubbles, and swirls of color. Please review all photos and ask questions.

The rims are factory ground which is typical of these shakers.

Salt - Average condition. The lettering is faded (see photo). The lid is aged and dented.

Pepper - Excellent condition. The lettering is faded (see photo). The lid is dented.

Flour - Mint condition. The lid is dented.