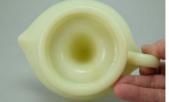

Price is based on comp sales - Yes

Sep 2, 2023 Date of last price check/update

| Condition - <b>Mint</b> |                        | <b>6</b> More photos available. |
|-------------------------|------------------------|---------------------------------|
| Company - <b>McKee</b>  | Color - <b>Custard</b> | Type - <b>Reamer</b>            |
| Other - Loop Handle     |                        |                                 |
| Pattern -               |                        |                                 |
| Lettering -             |                        | Size - <b>Lemon</b>             |
| Shape - <b>Lemon</b>    |                        | Lid Type -                      |

#### Details:

This type of collectable glass inherently has mold lines and mold marks, minor defects, internal bubbles, and swirls of color. Please review all photos and ask questions.

Embossed McK in a circle on one side of the base, and 7 on the other side of the base. The color of this reamer might better be described as French ivory.

Rarity Rating.
This is subjective.

To Order: Contact me at bruce@kieffer.us, Bruce Kieffer on FB Messenger, or text to 612-819-9615

Item #205 Price - \$45 Shipping and insurance cost - \$18

Price is for all items shown in the main (largest) photo