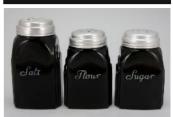

Rarity Rating.
This is subjective.

To Order: Contact me at bruce@kieffer.us, Bruce Kieffer on FB Messenger, or text to 612-819-9615

Item #121

Price - **\$90** 

Shipping and insurance cost - \$23

Price is for all items shown in the main (largest) photo

### Condition - Varied (see Details below)

18 More photos available.

Company - Hazel Atlas

Color - Black-FO

Type - Range Set

Other - Salt, Pepper, Flour, Sugar

Pattern - Block

Lettering - Silver

Size - **8-oz** 

Shape - Square

Lid Type - Metal

#### Details:

This type of collectable glass inherently has mold lines and mold marks, minor defects, internal bubbles, and swirls of color. Please review all photos and ask questions.

Salt - Mint condition. Tiny chips on the two front right corners (see photos). The lid is dented.

Pepper - Mint condition. The lid is dented.

Flour - Mint condition. The lid is dented.

Sugar - Excellent condition. One small scratch in the paint on the front, and a bit of paint missing

on the two front corners (see photos).