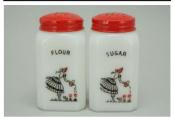

## Condition - Mint

13 More photos available.

Company - McKee Tipp City Color - White

Type - Range Set

Other - Salt, Pepper, Flour, Sugar

Pattern - Scotties-3-Bows

Lettering - **Red** Size - **8-oz** 

Shape - Chamfered Corners

Lid Type - Red

#### Details:

This type of collectable glass inherently has mold lines and mold marks, minor defects, internal bubbles, and swirls of color. Please review all photos and ask questions.

There's a molding defect pit with embedded black on the lower-left edge of the Sugar shaker (see photo).