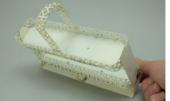

## Condition - Mint

29 More photos available.

Company - **Tipp City** 

Color - White

Type - Spice Set

Other - Cinnamor

Cinnamon, Paprika, Allspice, Ginger, Nutmeg, Mustard, Cloves, Red Pepper

Pattern - Flower Basket

Lettering - Black

Size - Short

Shape - Grooved Corners

Lid Type - Black

### Details:

This type of collectable glass inherently has mold lines and mold marks, minor defects, internal bubbles, and swirls of color. Please review all photos and ask questions.

The tray is missing paint in a few spots (see photos). Embossed TIPP-U.S.A. on the bottom.

Rarity Rating.
This is subjective.

To Order: Contact me at bruce@kieffer.us, Bruce Kieffer on FB Messenger, or text to 612-819-9615

Item #82

Price - **\$180** 

Shipping and insurance cost - \$23

Price is for all items shown in the main (largest) photo