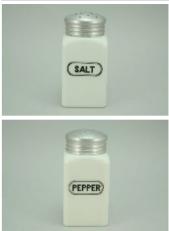

### Condition - Varied (see Details below)

18 More photos available.

Company - Hazel Atlas

Color - Black-FO

Type - Range Set

Other - Salt, Pepper, Flour, Sugar

Pattern - Block

Lettering - Silver

Size - **8-oz** 

Shape - Square

Lid Type - Metal

#### Details:

This type of collectable glass inherently has mold lines and mold marks, minor defects, internal bubbles, and swirls of color. Please review all photos and ask questions.

Salt - Mint condition. Tiny chips on the two front right corners (see photos). The lid is dented.

Pepper - Mint condition. The lid is dented.

Flour - Mint condition. The lid is dented.

Sugar - Excellent condition. One small scratch in the paint on the front, and a bit of paint missing

on the two front corners (see photos).