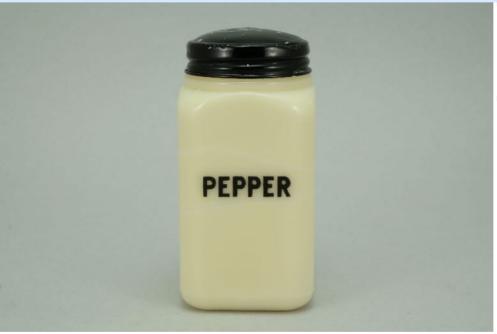

Price is based on comp sales - No

Sep 2, 2023 Date of last price check/update

| Condition - Excellent |                         | <b>5</b> More photos available. |
|-----------------------|-------------------------|---------------------------------|
| Company - McKee       | Color - <b>Green-FO</b> | Type - <b>Shaker</b>            |
| Other - <b>Pepper</b> |                         |                                 |
| Pattern - Block Fancy |                         |                                 |
| Lettering - Black     |                         | Size - <b>8-oz</b>              |
| Shape - <b>Square</b> |                         | Lid Type - <b>Metal</b>         |

#### Details:

This type of collectable glass inherently has mold lines and mold marks, minor defects, internal bubbles, and swirls of color. Please review all photos and ask questions.

There is a 1/4" long scratch in the paint on the lower left side (see photo).