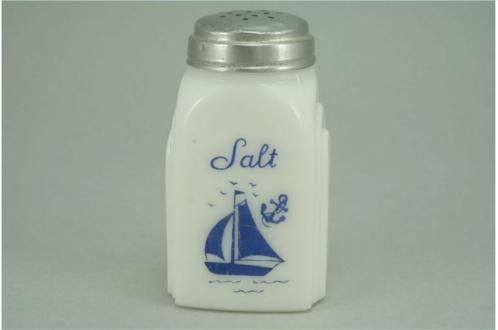

Price is based on comp sales - No

Sep 2, 2023 Date of last price check/update

| Condition - Excellent |                      | <b>5</b> More photos available. |
|-----------------------|----------------------|---------------------------------|
| Company - McKee       | Color - <b>White</b> | Type - <b>Shaker</b>            |
| Other - Salt          |                      |                                 |
| Pattern - Sailboat    |                      |                                 |
| Lettering - Blue      |                      | Size - <b>4-1/4" Tall</b>       |
| Shape - Roman Arch    |                      | Lid Type - <b>Metal</b>         |

### Details:

This type of collectable glass inherently has mold lines and mold marks, minor defects, internal bubbles, and swirls of color. Please review all photos and ask questions.

This is a rare one-of-a-kind never seen before shaker. There are no comps for value. Excellent condition. Graded higher due to rarity. Glass has typical mold marks, minor defects, and swirls. There is a burst bubble on the back of the arch on the right side. There an open tiny bubble on the front. A few spots on the shaker. The printing is scratched (see the photos). The lid is aged and dented.