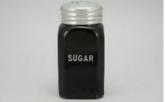

Rarity Rating.
This is subjective.

To Order: Contact me at bruce@kieffer.us, Bruce Kieffer on FB Messenger, or text to 612-819-9615

Item #121

Price - **\$90** 

Shipping and insurance cost - \$23

Price is for all items shown in the main (largest) photo

Price is based on comp sales - Yes

Sep 2, 2023 Date of last price check/update

### Condition - Varied (see Details below)

18 More photos available.

Company - Hazel Atlas

Color - Black-FO

Type - Range Set

Other - Salt, Pepper, Flour, Sugar

Pattern - Block

Lettering - Silver

Size - **8-oz** 

Shape - Square

Lid Type - Metal

Pepper - Mint condition. The lid is dented.

Flour - Mint condition. The lid is dented.

Sugar - Excellent condition. One small scratch in the paint on the front, and a bit of paint missing

on the two front corners (see photos).