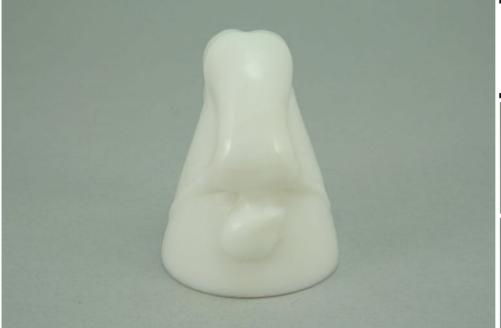

Rarity Rating.
This is subjective.

To Order: Contact me at bruce@kieffer.us, Bruce Kieffer on FB Messenger, or text to 612-819-9615

Item **#582.2** Price - **\$27** 

Shipping and insurance cost - \$16

Price is for all items shown in the main (largest) photo

Price is based on comp sales - No

Sep 2, 2023 Date of last price check/update

| Condition - <b>Mint</b>   |               | <b>5</b> More photos available. |
|---------------------------|---------------|---------------------------------|
| Company - <b>Guernsey</b> | Color - White | Type - <b>Bottoms Up</b>        |
| Other -                   |               |                                 |
| Pattern - Legs Together   |               |                                 |
| Lettering -               |               | Size -                          |
| Shape -                   |               | Lid Type -                      |

#### Details:

This type of collectable glass inherently has mold lines and mold marks, minor defects, internal bubbles, and swirls of color. Please review all photos and ask questions.

Guernsey (brand) made these cups in 1978. They are reproduction pieces made to resemble McKee bottoms up cups. Guernsey produced four colors as far as I know. I have an example of each color for sale. Not many were made. No patent number under the feet. They are good examples of well-made reproductions. I purchased this piece in 2000.