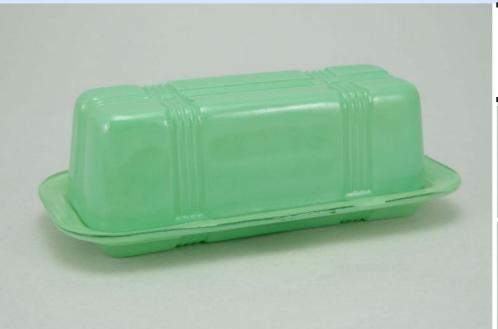

Rarity Rating.
This is subjective.

To Order: Contact me at bruce@kieffer.us, Bruce Kieffer on FB Messenger, or text to 612-819-9615

Item **#512** Price - **\$27** 

Shipping and insurance cost - \$18

Price is for all items shown in the main (largest) photo

Price is based on comp sales - Yes

Sep 2, 2023 Date of last price check/update

## Condition - Mint

7 More photos available.

Company - Hazel Atlas

Color - Green-FO

Type - Butter

Other - Covered

Crisscross Criss Cross

Lettering -

Pattern -

Size - 1/4 Pound

Shape - Rectangular

Lid Type -

## **Details:**

This type of collectable glass inherently has mold lines and mold marks, minor defects, internal bubbles, and swirls of color. Please review all photos and ask questions.

There are a few tiny spots of missing paint, and some wear on the bottom's paint (see photos).

Rarity Rating.
This is subjective.

To Order: Contact me at bruce@kieffer.us, Bruce Kieffer on FB Messenger, or text to 612-819-9615

Item #523 Price - \$23 Shipping and insurance cost - \$16

Price is for all items shown in the main (largest) photo