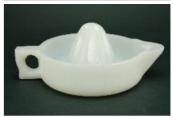

To Order: Contact me at bruce@kieffer.us, Bruce Kieffer on FB Messenger, or text to 612-819-9615

Item **#582.1** Price - **\$27** 

Shipping and insurance cost - \$14

Price is for all items shown in the main (largest) photo

Price is based on comp sales - No

Sep 2, 2023 Date of last price check/update

6 More photos available.

| Company - Guernsey | Color - <b>Black</b> | Type - <b>Bottoms Up</b> |
|--------------------|----------------------|--------------------------|
| Other -            |                      |                          |

Pattern - Legs Together

Condition - Mint

Lettering - Size -

Shape - Lid Type -

#### Details:

This type of collectable glass inherently has mold lines and mold marks, minor defects, internal bubbles, and swirls of color. Please review all photos and ask questions.

Guernsey (brand) made these cups in 1978. They are reproduction pieces made to resemble McKee bottoms up cups. Guernsey produced four colors as far as I know. I have an example of each color for sale. Not many were made. No patent number under the feet. They are good examples of well-made reproductions. I purchased this piece in 2000.