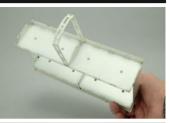

## Condition - Mint

29 More photos available.

Company - **Tipp City** 

Color - White

Type - Spice Set

Other - Cinnamor

Cinnamon, Paprika, Allspice, Ginger, Nutmeg, Mustard, Cloves, Red Pepper

Pattern - Flower Basket

Lettering - Black

Size - Short

Shape - Grooved Corners

Lid Type - Black

### Details:

This type of collectable glass inherently has mold lines and mold marks, minor defects, internal bubbles, and swirls of color. Please review all photos and ask questions.

The tray is missing paint in a few spots (see photos). Embossed TIPP-U.S.A. on the bottom.

Rarity Rating.
This is subjective.

To Order: Contact me at bruce@kieffer.us, Bruce Kieffer on FB Messenger, or text to 612-819-9615

Item #82

Price - **\$180** 

Shipping and insurance cost - \$23

Price is for all items shown in the main (largest) photo