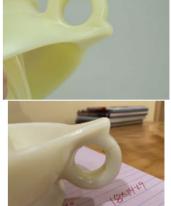

Price is based on comp sales - No

Sep 2, 2023 Date of last price check/update

| Condition - Excellent         |                        | <b>10</b> More photos available. |
|-------------------------------|------------------------|----------------------------------|
| Company - <b>McKee</b>        | Color - <b>Custard</b> | Type - <b>Reamer</b>             |
| Other - Loop Handle           |                        |                                  |
| Pattern -                     |                        |                                  |
| Lettering - <b>Unembossed</b> |                        | Size - <b>Orange</b>             |
| Shape - <b>Orange</b>         |                        | Lid Type -                       |

#### Details:

This type of collectable glass inherently has mold lines and mold marks, minor defects, internal bubbles, and swirls of color. Please review all photos and ask questions.

There is a burst bubble with a crack manufacturing defect on the handle (see photo), and three very small chips (roughness) on one side of the outside rim. There is an embedded line of dark color on the handle (see photo).

Rarity Rating.
This is subjective.