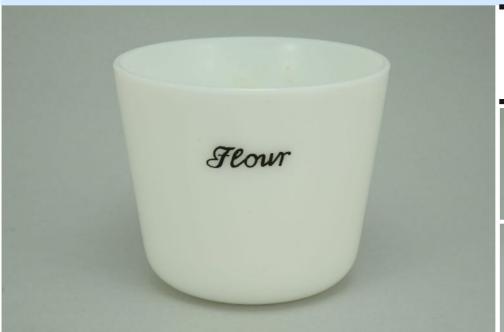

## Condition - Varied (see Details below)

24 More photos available.

Company - McKee

Color - Black

Type - Range Set

Other - Salt. Per

Salt, Pepper, Flour, Sugar

Pattern - Box Small

Lettering - Grav

Size - **8-oz** 

Shape - Square

Lid Type - Metal

## **Details:**

This type of collectable glass inherently has mold lines and mold marks, minor defects, internal bubbles, and swirls of color. Please review all photos and ask questions.

The rims are factory ground which is typical of these shakers.

Salt - Average condition. The lettering is faded (see photo). The lid is aged and dented.

Pepper - Excellent condition. The lettering is faded (see photo). The lid is dented.

Flour - Mint condition. The lid is dented.

Sugar - Mint condition. The lid is dented.

Rarity Rating.
This is subjective.

To Order: Contact me at bruce@kieffer.us, Bruce Kieffer on FB Messenger, or text to 612-819-9615

Item #60 Price - \$36 Shipping and insurance cost - \$14