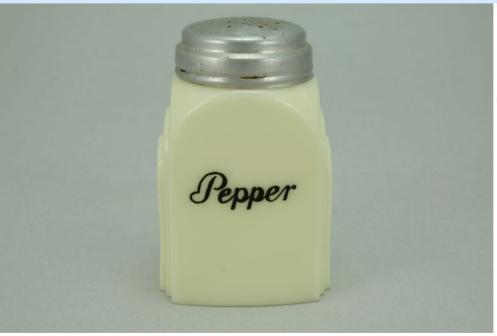

Rarity Rating.
This is subjective.

To Order: Contact me at bruce@kieffer.us, Bruce Kieffer on FB Messenger, or text to 612-819-9615

Item **#582.2** Price - **\$27** 

Shipping and insurance cost - \$16

Price is for all items shown in the main (largest) photo

Price is based on comp sales - No

Sep 2, 2023 Date of last price check/update

| Condition - <b>Mint</b>   |               | <b>5</b> More photos available. |
|---------------------------|---------------|---------------------------------|
| Company - <b>Guernsey</b> | Color - White | Type - <b>Bottoms Up</b>        |
| Other -                   |               |                                 |
| Pattern - Legs Together   |               |                                 |
| Lettering -               |               | Size -                          |
| Shape -                   |               | Lid Type -                      |

#### Details:

This type of collectable glass inherently has mold lines and mold marks, minor defects, internal bubbles, and swirls of color. Please review all photos and ask questions.

Guernsey (brand) made these cups in 1978. They are reproduction pieces made to resemble McKee bottoms up cups. Guernsey produced four colors as far as I know. I have an example of each color for sale. Not many were made. No patent number under the feet. They are good examples of well-made reproductions. I purchased this piece in 2000.