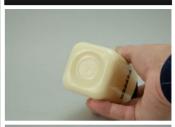

To Order: Contact me at bruce@kieffer.us, Bruce Kieffer on FB Messenger, or text to 612-819-9615

Item **#582.1** Price - **\$27** 

Shipping and insurance cost - \$14

Price is for all items shown in the main (largest) photo

Price is based on comp sales - No

Sep 2, 2023 Date of last price check/update

6 More photos available.

| Company - Guernsey | Color - <b>Black</b> | Type - <b>Bottoms Up</b> |
|--------------------|----------------------|--------------------------|
| Other -            |                      |                          |

Pattern - Legs Together

Condition - Mint

Lettering - Size -

Shape - Lid Type -

#### Details:

This type of collectable glass inherently has mold lines and mold marks, minor defects, internal bubbles, and swirls of color. Please review all photos and ask questions.

Guernsey (brand) made these cups in 1978. They are reproduction pieces made to resemble McKee bottoms up cups. Guernsey produced four colors as far as I know. I have an example of each color for sale. Not many were made. No patent number under the feet. They are good examples of well-made reproductions. I purchased this piece in 2000.