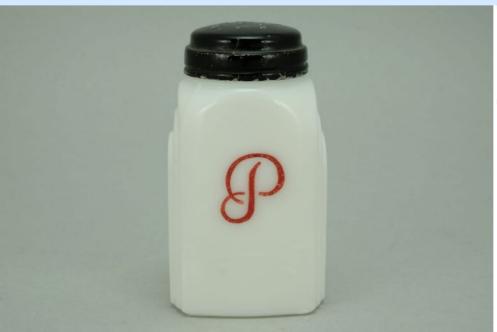

Rarity Rating.
This is subjective.

To Order: Contact me at bruce@kieffer.us, Bruce Kieffer on FB Messenger, or text to 612-819-9615

Item #**287.1** Price - **\$54** 

Shipping and insurance cost - \$18

Price is for all items shown in the main (largest) photo

Price is based on comp sales - Yes

Sep 2, 2023 Date of last price check/update

13 More photos available.

| 3               |                       | •                    |  |
|-----------------|-----------------------|----------------------|--|
|                 |                       |                      |  |
| Company - McKee | Color - <b>Red-FO</b> | Type - <b>Shaker</b> |  |

Other - Salt, Pepper

Condition - Average

Pattern - Script

Lettering - Black Size - 4-1/4" Tall

Shape - Roman Arch Lid Type - Metal

#### Details:

This type of collectable glass inherently has mold lines and mold marks, minor defects, internal bubbles, and swirls of color. Please review all photos and ask questions.

These might best be described as above average. The Pepper is in better condition than the Salt. The paint is worn in places (see the photos). The lids are aged and dented.