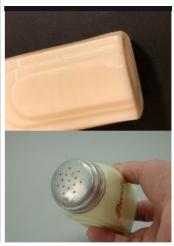

To Order: Contact me at bruce@kieffer.us, Bruce Kieffer on FB Messenger, or text to 612-819-9615

Item **#582.1** Price - **\$27** 

Shipping and insurance cost - \$14

Price is for all items shown in the main (largest) photo

Price is based on comp sales - No

Sep 2, 2023 Date of last price check/update

6 More photos available.

| Company - Guernsey | Color - <b>Black</b> | Type - <b>Bottoms Up</b> |
|--------------------|----------------------|--------------------------|
| Other -            |                      |                          |

Pattern - Legs Together

Condition - Mint

Lettering - Size -

Shape - Lid Type -

#### Details:

This type of collectable glass inherently has mold lines and mold marks, minor defects, internal bubbles, and swirls of color. Please review all photos and ask questions.

Guernsey (brand) made these cups in 1978. They are reproduction pieces made to resemble McKee bottoms up cups. Guernsey produced four colors as far as I know. I have an example of each color for sale. Not many were made. No patent number under the feet. They are good examples of well-made reproductions. I purchased this piece in 2000.