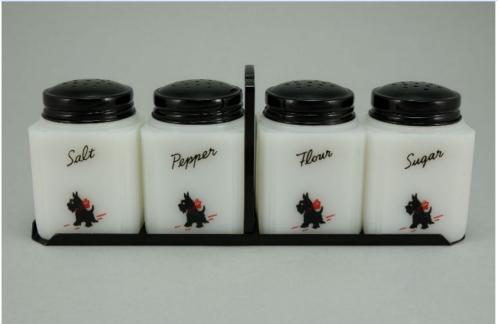

# **Extremely Rare**

To Order: Contact me at bruce@kieffer.us, Bruce Kieffer on FB Messenger, or text to 612-819-9615

Item #**442** Price - **\$216** 

Shipping and insurance cost - \$23

Price is for all items shown in the main (largest) photo

Price is based on comp sales - Yes

Sep 2, 2023 Date of last price check/update

## Condition - Mint

13 More photos available.

Company - McKee Tipp City Color - White

Type - Range Set

Other - Salt, Pepper, Flour, Sugar

Pattern - Scotties-3-Bows

Lettering - **Red** Size - **8-oz** 

Shape - Chamfered Corners

Lid Type - Red

#### Details:

This type of collectable glass inherently has mold lines and mold marks, minor defects, internal bubbles, and swirls of color. Please review all photos and ask questions.

There's a molding defect pit with embedded black on the lower-left edge of the Sugar shaker (see photo).