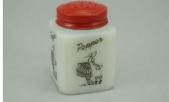

## Condition - Mint

28 More photos available.

Company - **Tipp City** 

Color - White

Type - Range Set

Other - Salt. Pepp

Salt, Pepper, Flour, Sugar

Watering Can Lady

Lettering - Black

Pattern -

Size - Tall

Shape - Four-Sided

Lid Type - **Red** 

### Details:

This type of collectable glass inherently has mold lines and mold marks, minor defects, internal bubbles, and swirls of color. Please review all photos and ask questions.

The lids and tray have been repainted. Embossed TIPP-U.S.A. on the bottom.

Rarity Rating. This is subjective.

To Order: Contact me at bruce@kieffer.us, Bruce Kieffer on FB Messenger, or text to 612-819-9615

Item #147

Price - **\$72** 

Shipping and insurance cost - \$18

Price is for all items shown in the main (largest) photo