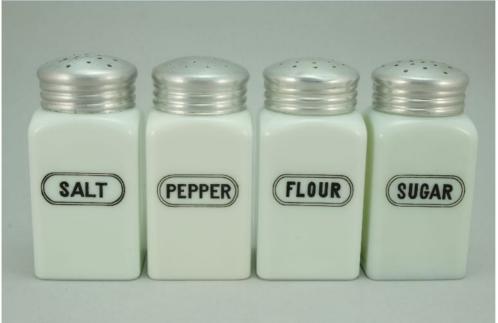

### Condition - Varied (see Details below)

18 More photos available.

Company - Hazel Atlas

Color - Black-FO

Type - Range Set

Other - Salt, Pepper, Flour, Sugar

Pattern - Block

Lettering - Silver

Size - **8-oz** 

Shape - Square

Lid Type - Metal

#### Details:

This type of collectable glass inherently has mold lines and mold marks, minor defects, internal bubbles, and swirls of color. Please review all photos and ask questions.

Salt - Mint condition. Tiny chips on the two front right corners (see photos). The lid is dented.

Pepper - Mint condition. The lid is dented.

Flour - Mint condition. The lid is dented.

Sugar - Excellent condition. One small scratch in the paint on the front, and a bit of paint missing

on the two front corners (see photos).