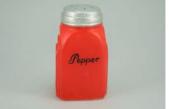

Rarity Rating.
This is subjective.

To Order: Contact me at bruce@kieffer.us, Bruce Kieffer on FB Messenger, or text to 612-819-9615

Item #**582.4** Price - **\$27** 

Shipping and insurance cost - \$14

Price is for all items shown in the main (largest) photo

Price is based on comp sales - No

Sep 2, 2023 Date of last price check/update

| Condition - <b>Mint</b>   |                        | <b>5</b> More photos available. |
|---------------------------|------------------------|---------------------------------|
| Company - <b>Guernsey</b> | Color - <b>Custard</b> | Type - <b>Bottoms Up</b>        |
| Other -                   |                        |                                 |
| Pattern - Legs Together   |                        |                                 |
| Lettering -               |                        | Size -                          |
| Shape -                   |                        | Lid Type -                      |

#### Details:

This type of collectable glass inherently has mold lines and mold marks, minor defects, internal bubbles, and swirls of color. Please review all photos and ask questions.

Guernsey (brand) made these cups in 1978. They are reproduction pieces made to resemble McKee bottoms up cups. Guernsey produced four colors as far as I know. I have an example of each color for sale. Not many were made. No patent number under the feet. They are good examples of well-made reproductions. I purchased this piece in 2000.

Rarity Rating.
This is subjective.

To Order: Contact me at bruce@kieffer.us, Bruce Kieffer on FB Messenger, or text to 612-819-9615

Item **#582.2** Price - **\$27** 

Shipping and insurance cost - \$16

Price is for all items shown in the main (largest) photo