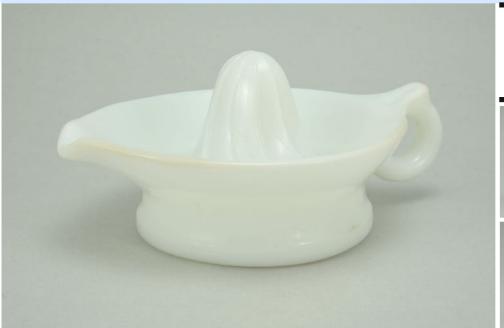

Rarity Rating.
This is subjective.

To Order: Contact me at bruce@kieffer.us, Bruce Kieffer on FB Messenger, or text to 612-819-9615

Item #252

Price - **\$2,250** 

Shipping and insurance cost - \$56

Price is for all items shown in the main (largest) photo

Price is based on comp sales - No

Sep 2, 2023 Date of last price check/update

### Condition - Mint

8 More photos available.

Company - **Jeannette** 

Color - **Delphite Blue** 

Type - Reamer

Other - Loop Handle

Pattern - Ribbed V

Lettering -

Size - Orange

Shape - Orange

Lid Type -

#### Details:

This type of collectable glass inherently has mold lines and mold marks, minor defects, internal bubbles, and swirls of color. Please review all photos and ask questions.

Graded higher due to rarity. There is a horizontal mold separation line in the loop handle. In person, it can be seen that the glass flowed in both directions to this defect (see photos). There is one embedded dark spot on one of the juicer vanes, and one in the bottom of the reamer bowl. There is an indentation deformation on the rim near the handle (see photos). There are molding deformation on the vanes near the intersection of the cone and reamer bowl (see photos). I have

seen a photo showing two others of this reamer, and I was also told those were the only others Rarity Rating.

This is subjective.

To Order: Contact me at bruce@kieffer.us, Bruce Kieffer on FB Messenger, or text to 612-819-9615