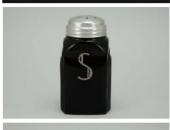

Price is for all items shown in the main (largest) photo

Price is based on comp sales - Yes

Sep 2, 2023 Date of last price check/update

| Condition - Varied (see Details below) |                      | <b>12</b> More photos available. |
|----------------------------------------|----------------------|----------------------------------|
| Company - <b>McKee</b>                 | Color - <b>Black</b> | Type - <b>Shaker</b>             |
| Other - S, P                           |                      |                                  |
| Pattern - Script                       |                      |                                  |
| Lettering - <b>Gray</b>                |                      | Size - <b>4-1/4" Tall</b>        |
| Shape - Roman Arch                     |                      | Lid Type - <b>Metal</b>          |

#### Details:

This type of collectable glass inherently has mold lines and mold marks, minor defects, internal bubbles, and swirls of color. Please review all photos and ask questions.

S- Excellent condition. There are small chips on 3 corners.