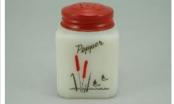

## Condition - Mint

28 More photos available.

Company - **Tipp City** 

Color - White

Type - Range Set

Other - Salt. Pepp

Salt, Pepper, Flour, Sugar

Watering Can Lady

Lettering - Black

Pattern -

Size - Tall

Shape - Four-Sided

Lid Type - **Red** 

### Details:

This type of collectable glass inherently has mold lines and mold marks, minor defects, internal bubbles, and swirls of color. Please review all photos and ask questions.

The lids and tray have been repainted. Embossed TIPP-U.S.A. on the bottom.

Rarity Rating. This is subjective.

To Order: Contact me at bruce@kieffer.us, Bruce Kieffer on FB Messenger, or text to 612-819-9615

Item #147

Price - **\$72** 

Shipping and insurance cost - \$18

Price is for all items shown in the main (largest) photo