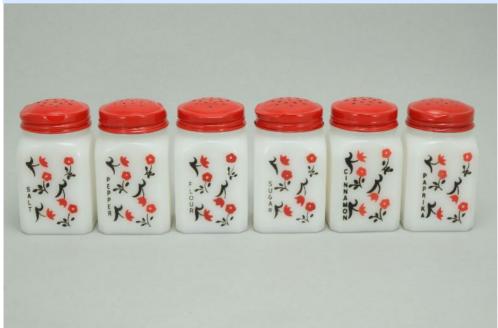

Sep 2, 2023 Date of last price check/update

18 More photos available.

| _ |
|---|
|   |
|   |

Company - McKee Tipp City Color - White Type - Shaker

Other - Salt, Pepper, Flour, Sugar, Cinnamon, Paprika

Pattern - Chintz

Condition - Mint

Lettering - Black Size - Short

Shape - Chamfered Corners Lid Type - Red

#### Details:

This type of collectable glass inherently has mold lines and mold marks, minor defects, internal bubbles, and swirls of color. Please review all photos and ask questions.

Embossed TIPP-U.S.A. on the bottom. The lids are dented. The lids have been refinished. \$30 + \$10 S if sold individually.