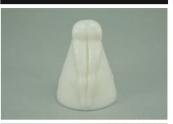

Rarity Rating.
This is subjective.

To Order: Contact me at bruce@kieffer.us, Bruce Kieffer on FB Messenger, or text to 612-819-9615

Item **#582.2** Price - **\$27** 

Shipping and insurance cost - \$16

Price is for all items shown in the main (largest) photo

Price is based on comp sales - No

Sep 2, 2023 Date of last price check/update

| Condition - <b>Mint</b>   |               | <b>5</b> More photos available. |
|---------------------------|---------------|---------------------------------|
| Company - <b>Guernsey</b> | Color - White | Type - <b>Bottoms Up</b>        |
| Other -                   |               |                                 |
| Pattern - Legs Together   |               |                                 |
| Lettering -               |               | Size -                          |
| Shape -                   |               | Lid Type -                      |

#### Details:

This type of collectable glass inherently has mold lines and mold marks, minor defects, internal bubbles, and swirls of color. Please review all photos and ask questions.

Guernsey (brand) made these cups in 1978. They are reproduction pieces made to resemble McKee bottoms up cups. Guernsey produced four colors as far as I know. I have an example of each color for sale. Not many were made. No patent number under the feet. They are good examples of well-made reproductions. I purchased this piece in 2000.