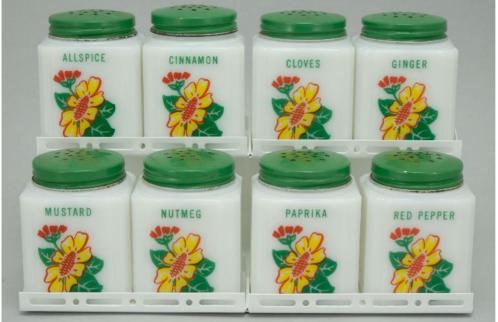

## Condition - Mint

29 More photos available.

Company - **Tipp City** 

Color - White

Type - Spice Set

Other - Cinnamor

Cinnamon, Paprika, Allspice, Ginger, Nutmeg, Mustard, Cloves, Red Pepper

Pattern - Flower Basket

Lettering - Black

Size - Short

Shape - Grooved Corners

Lid Type - Black

### Details:

This type of collectable glass inherently has mold lines and mold marks, minor defects, internal bubbles, and swirls of color. Please review all photos and ask questions.

The tray is missing paint in a few spots (see photos). Embossed TIPP-U.S.A. on the bottom.