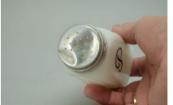

Price is for all items shown in the main (largest) photo

Price is based on comp sales - Yes

Sep 2, 2023 Date of last price check/update

| Condition - Varied (see Details below) |                      | <b>12</b> More photos available. |
|----------------------------------------|----------------------|----------------------------------|
| Company - <b>McKee</b>                 | Color - <b>Black</b> | Type - <b>Shaker</b>             |
| Other - S, P                           |                      |                                  |
| Pattern - Script                       |                      |                                  |
| Lettering - <b>Gray</b>                |                      | Size - <b>4-1/4" Tall</b>        |
| Shape - Roman Arch                     |                      | Lid Type - <b>Metal</b>          |

#### Details:

This type of collectable glass inherently has mold lines and mold marks, minor defects, internal bubbles, and swirls of color. Please review all photos and ask questions.

S- Excellent condition. There are small chips on 3 corners.