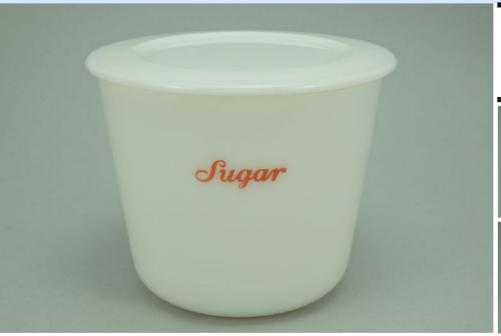

Price is based on comp sales - No

Sep 2, 2023 Date of last price check/update

| Condition   | - Mint  |               | <b>4</b> More photos available. |
|-------------|---------|---------------|---------------------------------|
| Company -   | - McKee | Color - White | Type - Canister                 |
| Other -     | Sugar   |               |                                 |
| Pattern -   | Script  |               |                                 |
| Lettering - | Red     |               | Size - <b>40-oz</b>             |
| Shape -     | Round   |               | Lid Type - <b>White</b>         |

### Details:

This type of collectable glass inherently has mold lines and mold marks, minor defects, internal bubbles, and swirls of color. Please review all photos and ask questions.

Rarity Rating.
This is subjective.