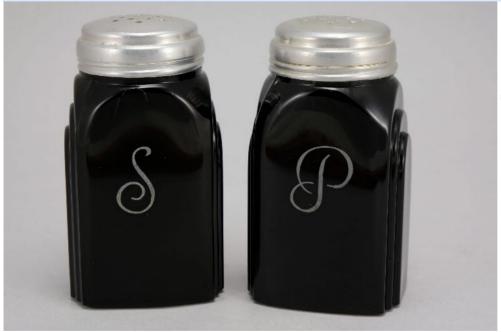

Rarity Rating.
This is subjective.

To Order: Contact me at bruce@kieffer.us, Bruce Kieffer on FB Messenger, or text to 612-819-9615

Item #121

Price - **\$90** 

Shipping and insurance cost - \$23

Price is for all items shown in the main (largest) photo

Price is based on comp sales - Yes

Sep 2, 2023 Date of last price check/update

### Condition - Varied (see Details below)

18 More photos available.

Company - Hazel Atlas

Color - Black-FO

Type - Range Set

Other - Salt, Pepper, Flour, Sugar

Pattern - Block

Lettering - Silver

Size - **8-oz** 

Shape - Square

Lid Type - Metal

#### Details:

This type of collectable glass inherently has mold lines and mold marks, minor defects, internal bubbles, and swirls of color. Please review all photos and ask questions.

Salt - Mint condition. Tiny chips on the two front right corners (see photos). The lid is dented.

Pepper - Mint condition. The lid is dented.

Flour - Mint condition. The lid is dented.

Sugar - Excellent condition. One small scratch in the paint on the front, and a bit of paint missing

on the two front corners (see photos).