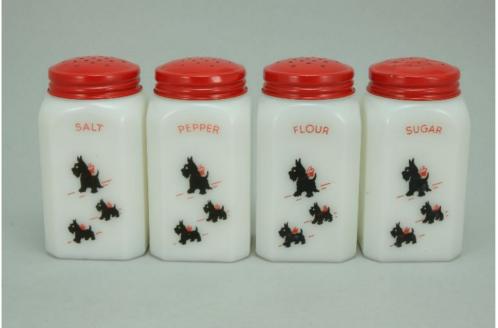

## Condition - Mint

13 More photos available.

Company - McKee Tipp City Color - White

Type - Range Set

Other - Salt, Pepper, Flour, Sugar

Pattern - Scotties-3-Bows

Lettering - **Red** Size - **8-oz** 

Shape - Chamfered Corners

Lid Type - Red

#### Details:

This type of collectable glass inherently has mold lines and mold marks, minor defects, internal bubbles, and swirls of color. Please review all photos and ask questions.

There's a molding defect pit with embedded black on the lower-left edge of the Sugar shaker (see photo).