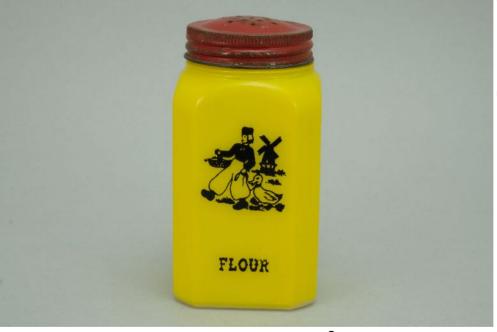

Rarity Rating.
This is subjective.

To Order: Contact me at bruce@kieffer.us, Bruce Kieffer on FB Messenger, or text to 612-819-9615

Item **#513** Price - **\$54** Shipping and insurance cost - **\$16** Price is for all items shown in the main (largest) photo

Price is based on comp sales - Yes

Sep 2, 2023 Date of last price check/update

| Condition | n - <b>Mint</b> |                          | <b>7</b> More photos available. |
|-----------|-----------------|--------------------------|---------------------------------|
| Company   | - Hazel Atlas   | Color - <b>Yellow-FO</b> | Type - <b>Shaker</b>            |
| Other -   | Flour           |                          |                                 |
| Pattern - | Dutch           |                          |                                 |
| Lettering | - Black         |                          | Size - <b>Tall</b>              |
| Shape -   | Square          |                          | Lid Type - <b>Black</b>         |

#### Details:

This type of collectable glass inherently has mold lines and mold marks, minor defects, internal bubbles, and swirls of color. Please review all photos and ask questions.
4-1/2" tall. There are some embedded darks spots on the bottom (see photo). The lid is aged.