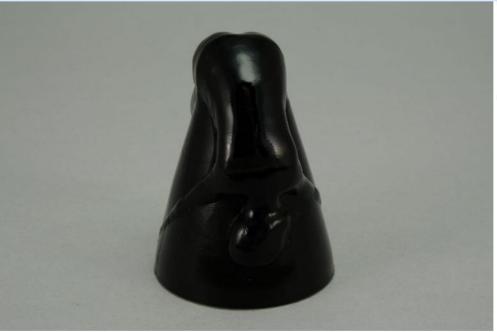

To Order: Contact me at bruce@kieffer.us, Bruce Kieffer on FB Messenger, or text to 612-819-9615

Item **#582.1** Price - **\$27** 

Shipping and insurance cost - \$14

Price is for all items shown in the main (largest) photo

Price is based on comp sales - No

Sep 2, 2023 Date of last price check/update

6 More photos available.

| Company - Guernsey | Color - <b>Black</b> | Type - <b>Bottoms Up</b> |
|--------------------|----------------------|--------------------------|
| Other -            |                      |                          |

Pattern - Legs Together

Condition - Mint

Lettering - Size -

Shape - Lid Type -

#### Details:

This type of collectable glass inherently has mold lines and mold marks, minor defects, internal bubbles, and swirls of color. Please review all photos and ask questions.

Guernsey (brand) made these cups in 1978. They are reproduction pieces made to resemble McKee bottoms up cups. Guernsey produced four colors as far as I know. I have an example of each color for sale. Not many were made. No patent number under the feet. They are good examples of well-made reproductions. I purchased this piece in 2000.