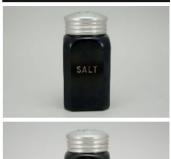

Rarity Rating.
This is subjective.

To Order: Contact me at bruce@kieffer.us, Bruce Kieffer on FB Messenger, or text to 612-819-9615

Item #121

Price - **\$90** 

Shipping and insurance cost - \$23

Price is for all items shown in the main (largest) photo

Price is based on comp sales - Yes

Sep 2, 2023 Date of last price check/update

### Condition - Varied (see Details below)

18 More photos available.

Company - Hazel Atlas

Color - Black-FO

Type - Range Set

Other - Salt, Pepper, Flour, Sugar

Pattern - Block

Lettering - Silver

Size - **8-oz** 

Shape - Square

Lid Type - Metal

#### Details:

This type of collectable glass inherently has mold lines and mold marks, minor defects, internal bubbles, and swirls of color. Please review all photos and ask questions.

Salt - Mint condition. Tiny chips on the two front right corners (see photos). The lid is dented.