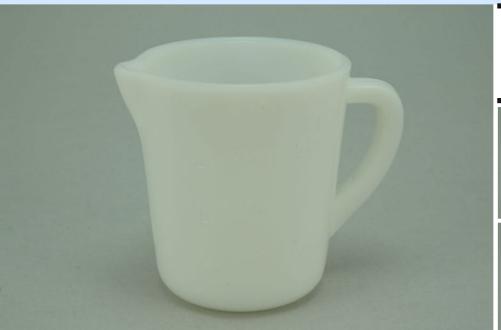

Price is based on comp sales - No

Sep 2, 2023 Date of last price check/update

## Condition - Mint

4 More photos available.

Company - McKee Glasbake Color - White

Type - Measure Cup

Other - Loop Handle, 1 Spout

Pattern -

Shape -

Lettering - Embossed

Size - 1-Cup

Lid Type -

#### Details:

This type of collectable glass inherently has mold lines and mold marks, minor defects, internal bubbles, and swirls of color. Please review all photos and ask questions.

Reverse embossed "U.S.A. GLASSBAKE 420" on the bottom.