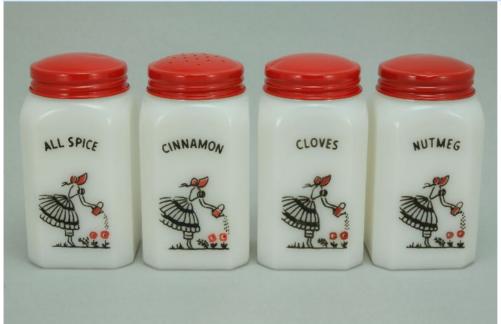

### Condition - Mint

12 More photos available.

Company - McKee Tipp City Color - White Type - Shaker

Other - Cinnamon, Allspice, Nutmeg, Cloves

Pattern - Watering Can Lady

Lettering - Black Size - 8-oz

Shape - Chamfered Corners Lid Type - Red

#### Details:

This type of collectable glass inherently has mold lines and mold marks, minor defects, internal bubbles, and swirls of color. Please review all photos and ask questions.

The Cinnamon's lid has shaker holes. The other three lids are solid (see photos). The Cloves and Nutmeg lids have a few dents. The All Spice and Cinnamon lids have a few minor dents (see photos). The lids have been refinished. \$60 + \$12 S+I each if sold individually.