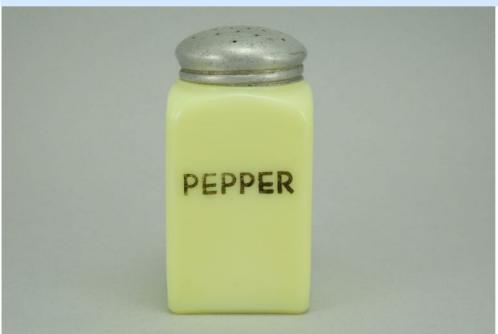

Rarity Rating.
This is subjective.

To Order: Contact me at bruce@kieffer.us, Bruce Kieffer on FB Messenger, or text to 612-819-9615

Item **#582.2** Price - **\$27** 

Shipping and insurance cost - \$16

Price is for all items shown in the main (largest) photo

Price is based on comp sales - No

Sep 2, 2023 Date of last price check/update

| Condition - <b>Mint</b>   |               | <b>5</b> More photos available. |
|---------------------------|---------------|---------------------------------|
| Company - <b>Guernsey</b> | Color - White | Type - <b>Bottoms Up</b>        |
| Other -                   |               |                                 |
| Pattern - Legs Together   |               |                                 |
| Lettering -               |               | Size -                          |
| Shape -                   |               | Lid Type -                      |

#### Details:

This type of collectable glass inherently has mold lines and mold marks, minor defects, internal bubbles, and swirls of color. Please review all photos and ask questions.

Guernsey (brand) made these cups in 1978. They are reproduction pieces made to resemble McKee bottoms up cups. Guernsey produced four colors as far as I know. I have an example of each color for sale. Not many were made. No patent number under the feet. They are good examples of well-made reproductions. I purchased this piece in 2000.

Rarity Rating.
This is subjective.

To Order: Contact me at bruce@kieffer.us, Bruce Kieffer on FB Messenger, or text to 612-819-9615

Item #121

Price - **\$90** 

Shipping and insurance cost - \$23

Price is for all items shown in the main (largest) photo