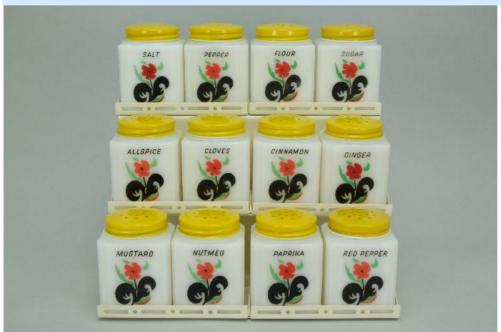

Price is based on comp sales - No

Sep 2, 2023 Date of last price check/update

## Condition - Mint

37 More photos available.

Company - **Tipp City** 

Color - White

Type - Spice Set

Other - Salt. Pep

Salt, Pepper, Flour, Sugar, Cinnamon, Paprika, Allspice, Ginger, Nutmeg, Mustard,

Pattern - Red Penper Leaves

Lettering - Black

Size - **Short** 

Shape - Grooved Corners

Lid Type - Yellow

#### Details:

This type of collectable glass inherently has mold lines and mold marks, minor defects, internal bubbles, and swirls of color. Please review all photos and ask questions.

The tray and lids have been professionally refinished. Embossed TIPP-U.S.A. on the bottom.

Rarity Rating.
This is subjective.

# **Extremely Rare**