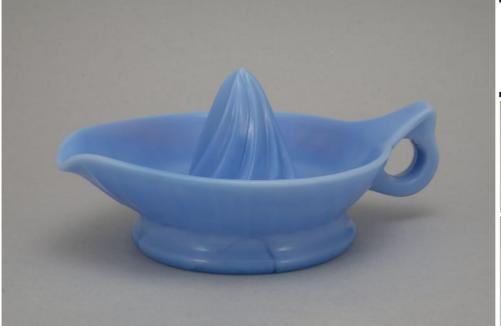

Rarity Rating.
This is subjective.

To Order: Contact me at bruce@kieffer.us, Bruce Kieffer on FB Messenger, or text to 612-819-9615

Item #252

Price - **\$2,250** 

Shipping and insurance cost - \$56

Price is for all items shown in the main (largest) photo

### Condition - Mint

8 More photos available.

Company - **Jeannette** 

Color - **Delphite Blue** 

Type - Reamer

Other - Loop Handle

Pattern - Ribbed V

Lettering -

Size - Orange

Shape - Orange

Lid Type -

#### Details:

This type of collectable glass inherently has mold lines and mold marks, minor defects, internal bubbles, and swirls of color. Please review all photos and ask questions.

Graded higher due to rarity. There is a horizontal mold separation line in the loop handle. In person, it can be seen that the glass flowed in both directions to this defect (see photos). There is one embedded dark spot on one of the juicer vanes, and one in the bottom of the reamer bowl. There is an indentation deformation on the rim near the handle (see photos). There are molding deformation on the vanes near the intersection of the cone and reamer bowl (see photos). I have

seen a photo showing two others of this reamer, and I was also told those were the only others Rarity Rating.

This is subjective.

To Order: Contact me at bruce@kieffer.us, Bruce Kieffer on FB Messenger, or text to 612-819-9615