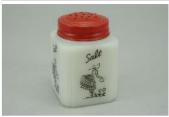

## Condition - Mint

28 More photos available.

Company - **Tipp City** 

Color - White

Type - Range Set

Other - Salt. Pepp

Salt, Pepper, Flour, Sugar

Watering Can Lady

Lettering - Black

Pattern -

Size - Tall

Shape - Four-Sided

Lid Type - **Red** 

### Details:

This type of collectable glass inherently has mold lines and mold marks, minor defects, internal bubbles, and swirls of color. Please review all photos and ask questions.

The lids and tray have been repainted. Embossed TIPP-U.S.A. on the bottom.

Rarity Rating. This is subjective.

To Order: Contact me at bruce@kieffer.us, Bruce Kieffer on FB Messenger, or text to 612-819-9615

Item #147

Price - **\$72** 

Shipping and insurance cost - \$18

Price is for all items shown in the main (largest) photo