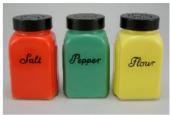

### Condition - Varied (see Details below)

18 More photos available.

Company - Hazel Atlas

Color - Black-FO

Type - Range Set

Other - Salt, Pepper, Flour, Sugar

Pattern - Block

Lettering - Silver

Size - **8-oz** 

Shape - Square

Lid Type - Metal

#### Details:

This type of collectable glass inherently has mold lines and mold marks, minor defects, internal bubbles, and swirls of color. Please review all photos and ask questions.

Salt - Mint condition. Tiny chips on the two front right corners (see photos). The lid is dented.

Pepper - Mint condition. The lid is dented.

Flour - Mint condition. The lid is dented.

Sugar - Excellent condition. One small scratch in the paint on the front, and a bit of paint missing

on the two front corners (see photos).