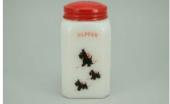

## Condition - Mint

13 More photos available.

Company - McKee Tipp City Color - White

Type - Range Set

Other - Salt, Pepper, Flour, Sugar

Pattern - Scotties-3-Bows

Lettering - **Red** Size - **8-oz** 

Shape - Chamfered Corners

Lid Type - Red

#### Details:

This type of collectable glass inherently has mold lines and mold marks, minor defects, internal bubbles, and swirls of color. Please review all photos and ask questions.

There's a molding defect pit with embedded black on the lower-left edge of the Sugar shaker (see photo).