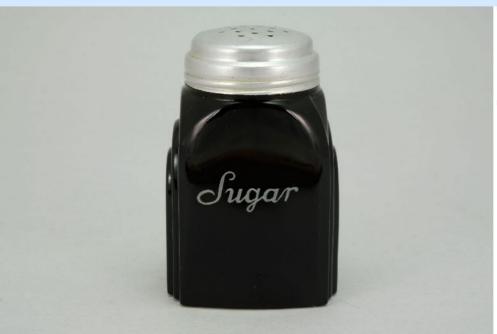

## Condition - Varied (see Details below)

24 More photos available.

Company - McKee

Color - Black

Type - Range Set

Other - Salt. Per

Salt, Pepper, Flour, Sugar

Pattern - Box Small

Lettering - Grav

Size - **8-oz** 

Shape - Square

Lid Type - Metal

## **Details:**

This type of collectable glass inherently has mold lines and mold marks, minor defects, internal bubbles, and swirls of color. Please review all photos and ask questions.

The rims are factory ground which is typical of these shakers.

Sugar - Mint condition. The lid is dented.

Rarity Rating.
This is subjective.

To Order: Contact me at bruce@kieffer.us, Bruce Kieffer on FB Messenger, or text to 612-819-9615

Item #60 Price - \$36 Shipping and insurance cost - \$14