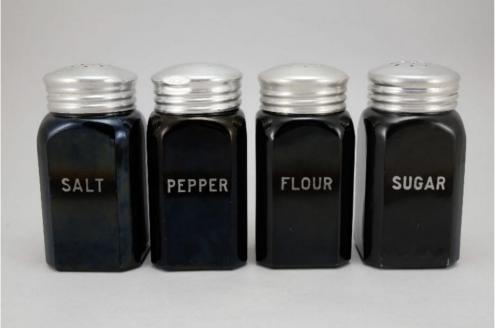

Rarity Rating.
This is subjective.

To Order: Contact me at bruce@kieffer.us, Bruce Kieffer on FB Messenger, or text to 612-819-9615

Item #121

Price - **\$90** 

Shipping and insurance cost - \$23

Price is for all items shown in the main (largest) photo

Price is based on comp sales - Yes

Sep 2, 2023 Date of last price check/update

### Condition - Varied (see Details below)

18 More photos available.

Company - Hazel Atlas

Color - Black-FO

Type - Range Set

Other - Salt, Pepper, Flour, Sugar

Pattern - Block

Lettering - Silver

Size - **8-oz** 

Shape - Square

Lid Type - Metal

#### Details:

This type of collectable glass inherently has mold lines and mold marks, minor defects, internal bubbles, and swirls of color. Please review all photos and ask questions.

Salt - Mint condition. Tiny chips on the two front right corners (see photos). The lid is dented.

Pepper - Mint condition. The lid is dented.

Flour - Mint condition. The lid is dented.

Sugar - Excellent condition. One small scratch in the paint on the front, and a bit of paint missing

on the two front corners (see photos).