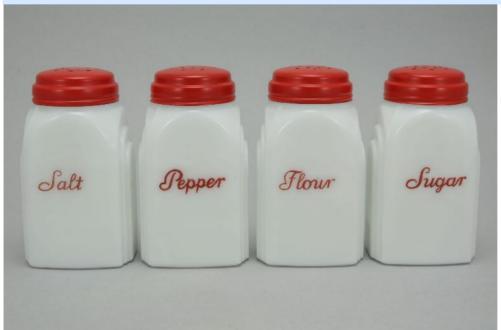

Rarity Rating.
This is subjective.

To Order: Contact me at bruce@kieffer.us, Bruce Kieffer on FB Messenger, or text to 612-819-9615

Item #121

Price - **\$90** 

Shipping and insurance cost - \$23

Price is for all items shown in the main (largest) photo

Price is based on comp sales - Yes

Sep 2, 2023 Date of last price check/update

### Condition - Varied (see Details below)

18 More photos available.

Company - Hazel Atlas

Color - Black-FO

Type - Range Set

Other - Salt, Pepper, Flour, Sugar

Pattern - Block

Lettering - Silver

Size - **8-oz** 

Shape - Square

Lid Type - Metal

#### Details:

This type of collectable glass inherently has mold lines and mold marks, minor defects, internal bubbles, and swirls of color. Please review all photos and ask questions.

Salt - Mint condition. Tiny chips on the two front right corners (see photos). The lid is dented.

Pepper - Mint condition. The lid is dented.

Flour - Mint condition. The lid is dented.

Sugar - Excellent condition. One small scratch in the paint on the front, and a bit of paint missing

on the two front corners (see photos).