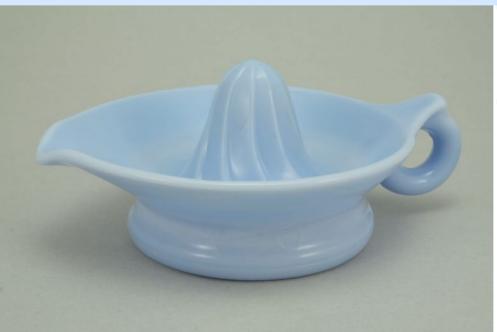

### Condition - Mint

8 More photos available.

Company - **Jeannette** 

Color - **Delphite Blue** 

Type - Reamer

Other - Loop Handle

Pattern - Ribbed V

Lettering -

Size - Orange

Shape - Orange

Lid Type -

#### Details:

This type of collectable glass inherently has mold lines and mold marks, minor defects, internal bubbles, and swirls of color. Please review all photos and ask questions.

Graded higher due to rarity. There is a horizontal mold separation line in the loop handle. In person, it can be seen that the glass flowed in both directions to this defect (see photos). There is one embedded dark spot on one of the juicer vanes, and one in the bottom of the reamer bowl. There is an indentation deformation on the rim near the handle (see photos). There are molding deformation on the vanes near the intersection of the cone and reamer bowl (see photos). I have

seen a photo showing two others of this reamer, and I was also told those were the only others Rarity Rating.

This is subjective.

To Order: Contact me at bruce@kieffer.us, Bruce Kieffer on FB Messenger, or text to 612-819-9615