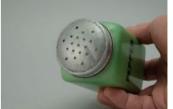

Price is based on comp sales - Yes

Sep 2, 2023 Date of last price check/update

| Condition - Excellent  |                         | <b>5</b> More photos available. |
|------------------------|-------------------------|---------------------------------|
| Company - Hazel Atlas  | Color - <b>Green-FO</b> | Type - <b>Shaker</b>            |
| Other - <b>Pepper</b>  |                         |                                 |
| Pattern - <b>Dutch</b> |                         |                                 |
| Lettering - Black      |                         | Size - <b>Short</b>             |
| Shape - <b>Square</b>  |                         | Lid Type - <b>Metal</b>         |

### Details:

This type of collectable glass inherently has mold lines and mold marks, minor defects, internal bubbles, and swirls of color. Please review all photos and ask questions.

3-3/8" tall. There are a few spots of missing paint on the front (see photo). Embossed "MADE IN U.S.A" on the bottom. The lid is aged and dented.