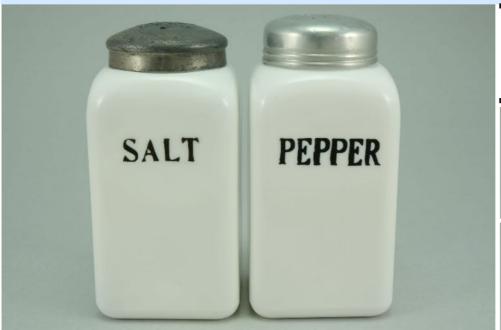

Rarity Rating.
This is subjective.

To Order: Contact me at bruce@kieffer.us, Bruce Kieffer on FB Messenger, or text to 612-819-9615

Item #523 Price - \$23 Shipping and insurance cost - \$16

Price is for all items shown in the main (largest) photo

Price is based on comp sales - Yes

Sep 2, 2023 Date of last price check/update

| Condition - Excellent  |                         | <b>5</b> More photos available. |
|------------------------|-------------------------|---------------------------------|
| Company - Hazel Atlas  | Color - <b>Green-FO</b> | Type - <b>Shaker</b>            |
| Other - <b>Pepper</b>  |                         |                                 |
| Pattern - <b>Dutch</b> |                         |                                 |
| Lettering - Black      |                         | Size - <b>Short</b>             |
| Shape - <b>Square</b>  |                         | Lid Type - <b>Metal</b>         |

### Details:

This type of collectable glass inherently has mold lines and mold marks, minor defects, internal bubbles, and swirls of color. Please review all photos and ask questions.

3-3/8" tall. There are a few spots of missing paint on the front (see photo). Embossed "MADE IN U.S.A" on the bottom. The lid is aged and dented.