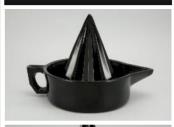

Rarity Rating.
This is subjective.

To Order: Contact me at bruce@kieffer.us, Bruce Kieffer on FB Messenger, or text to 612-819-9615

Item **#572** Price - **\$1,800** Shipping and insurance cost - **\$47** Price is for all items shown in the main (largest) photo

Price is based on comp sales - No

Sep 2, 2023 Date of last price check/update

| Condition - <b>Mint</b> |                      | <b>7</b> More photos available. |
|-------------------------|----------------------|---------------------------------|
| Company - Saunders      | Color - <b>Black</b> | Type - <b>Reamer</b>            |
| Other - Loop Handle     |                      |                                 |
| Pattern - Witch's Hat   |                      |                                 |
| Lettering - Embossed    |                      | Size -                          |
| Shape -                 |                      | Lid Type -                      |

### Details:

This type of collectable glass inherently has mold lines and mold marks, minor defects, internal bubbles, and swirls of color. Please review all photos and ask questions.

Witches Hat Reamer. NRCA ID's this a a N-395 reamers. Embossed "Saunders Reamer PAT APPL'D FOR" on one side. There is a straw line, which is common on these reamers, on the cone (see photos). I have a photo of another black Suanders tha also shows the same straw lines.

Rarity Rating.
This is subjective.

# **Extremely Rare**

To Order: Contact me at bruce@kieffer.us, Bruce Kieffer on FB Messenger, or text to 612-819-9615

Item #156

Price - **\$108** 

Shipping and insurance cost - \$20

Price is for all items shown in the main (largest) photo