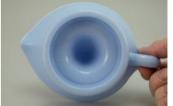

### Condition - Mint

8 More photos available.

Company - **Jeannette** 

Color - **Delphite Blue** 

Type - Reamer

Other - Loop Handle

Pattern - Ribbed V

Lettering -

Size - Orange

Shape - Orange

Lid Type -

#### Details:

This type of collectable glass inherently has mold lines and mold marks, minor defects, internal bubbles, and swirls of color. Please review all photos and ask questions.

Graded higher due to rarity. There is a horizontal mold separation line in the loop handle. In person, it can be seen that the glass flowed in both directions to this defect (see photos). There is one embedded dark spot on one of the juicer vanes, and one in the bottom of the reamer bowl. There is an indentation deformation on the rim near the handle (see photos). There are molding deformation on the vanes near the intersection of the cone and reamer bowl (see photos). I have

seen a photo showing two others of this reamer, and I was also told those were the only others Rarity Rating.

This is subjective.

To Order: Contact me at bruce@kieffer.us, Bruce Kieffer on FB Messenger, or text to 612-819-9615