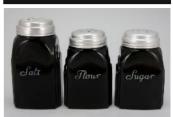

## Condition - Varied (see Details below)

24 More photos available.

Company - McKee

Color - Black

Type - Range Set

Other - Salt. Per

Salt, Pepper, Flour, Sugar

Pattern - Box Small

Lettering - Grav

Size - **8-oz** 

Shape - Square

Lid Type - Metal

## **Details:**

This type of collectable glass inherently has mold lines and mold marks, minor defects, internal bubbles, and swirls of color. Please review all photos and ask questions.

The rims are factory ground which is typical of these shakers.

Salt - Average condition. The lettering is faded (see photo). The lid is aged and dented.

Pepper - Excellent condition. The lettering is faded (see photo). The lid is dented.

Flour - Mint condition. The lid is dented.

Sugar - Mint condition. The lid is dented.

Rarity Rating.
This is subjective.

To Order: Contact me at bruce@kieffer.us, Bruce Kieffer on FB Messenger, or text to 612-819-9615

Item #60 Price - \$36 Shipping and insurance cost - \$14