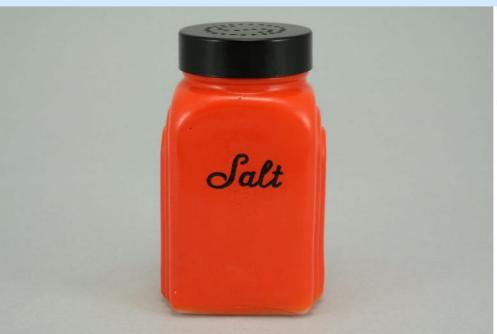

To Order: Contact me at bruce@kieffer.us, Bruce Kieffer on FB Messenger, or text to 612-819-9615

Item **#582.1** Price - **\$27** 

Shipping and insurance cost - \$14

Price is for all items shown in the main (largest) photo

Price is based on comp sales - No

Sep 2, 2023 Date of last price check/update

6 More photos available.

| Company - Guernsey | Color - <b>Black</b> | Type - <b>Bottoms Up</b> |
|--------------------|----------------------|--------------------------|
| Other -            |                      |                          |

Pattern - Legs Together

Condition - Mint

Lettering - Size -

Shape - Lid Type -

#### Details:

This type of collectable glass inherently has mold lines and mold marks, minor defects, internal bubbles, and swirls of color. Please review all photos and ask questions.

Guernsey (brand) made these cups in 1978. They are reproduction pieces made to resemble McKee bottoms up cups. Guernsey produced four colors as far as I know. I have an example of each color for sale. Not many were made. No patent number under the feet. They are good examples of well-made reproductions. I purchased this piece in 2000.