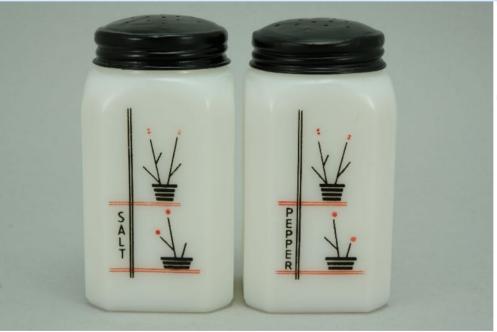

Rarity Rating.
This is subjective.

To Order: Contact me at bruce@kieffer.us, Bruce Kieffer on FB Messenger, or text to 612-819-9615

Item **#512** Price - **\$27** 

Shipping and insurance cost - \$18

Price is for all items shown in the main (largest) photo

Price is based on comp sales - Yes

Sep 2, 2023 Date of last price check/update

## Condition - Mint

7 More photos available.

Company - Hazel Atlas

Color - Green-FO

Type - Butter

Other - Covered

Crisscross Criss Cross

Lettering -

Pattern -

Size - 1/4 Pound

Shape - Rectangular

Lid Type -

## **Details:**

This type of collectable glass inherently has mold lines and mold marks, minor defects, internal bubbles, and swirls of color. Please review all photos and ask questions.

There are a few tiny spots of missing paint, and some wear on the bottom's paint (see photos).