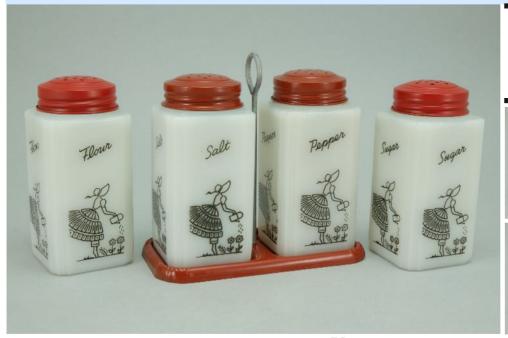

Price is based on comp sales - Yes

Sep 2, 2023 Date of last price check/update

## Condition - Mint

28 More photos available.

Company - **Tipp City** 

Color - White

Type - Range Set

Other - Salt. Pepp

Salt, Pepper, Flour, Sugar

Watering Can Lady

Lettering - Black

Pattern -

Size - Tall

Shape - Four-Sided

Lid Type - **Red** 

### Details:

This type of collectable glass inherently has mold lines and mold marks, minor defects, internal bubbles, and swirls of color. Please review all photos and ask questions.

The lids and tray have been repainted. Embossed TIPP-U.S.A. on the bottom.

Rarity Rating. This is subjective.

To Order: Contact me at bruce@kieffer.us, Bruce Kieffer on FB Messenger, or text to 612-819-9615

Item #147

Price - **\$72** 

Shipping and insurance cost - \$18

Price is for all items shown in the main (largest) photo