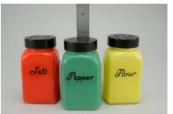

### Condition - Varied (see Details below)

18 More photos available.

Company - Hazel Atlas

Color - Black-FO

Type - Range Set

Other - Salt, Pepper, Flour, Sugar

Pattern - Block

Lettering - Silver

Size - **8-oz** 

Shape - Square

Lid Type - Metal

#### Details:

This type of collectable glass inherently has mold lines and mold marks, minor defects, internal bubbles, and swirls of color. Please review all photos and ask questions.

Salt - Mint condition. Tiny chips on the two front right corners (see photos). The lid is dented.

Pepper - Mint condition. The lid is dented.

Flour - Mint condition. The lid is dented.

Sugar - Excellent condition. One small scratch in the paint on the front, and a bit of paint missing

on the two front corners (see photos).