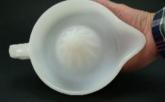

To Order: Contact me at bruce@kieffer.us, Bruce Kieffer on FB Messenger, or text to 612-819-9615

Item **#582.1** Price - **\$27** 

Shipping and insurance cost - \$14

Price is for all items shown in the main (largest) photo

Price is based on comp sales - No

Sep 2, 2023 Date of last price check/update

6 More photos available.

| Company - Guernsey | Color - <b>Black</b> | Type - <b>Bottoms Up</b> |
|--------------------|----------------------|--------------------------|
| Other -            |                      |                          |

Pattern - Legs Together

Condition - Mint

Lettering - Size -

Shape - Lid Type -

#### Details:

This type of collectable glass inherently has mold lines and mold marks, minor defects, internal bubbles, and swirls of color. Please review all photos and ask questions.

Guernsey (brand) made these cups in 1978. They are reproduction pieces made to resemble McKee bottoms up cups. Guernsey produced four colors as far as I know. I have an example of each color for sale. Not many were made. No patent number under the feet. They are good examples of well-made reproductions. I purchased this piece in 2000.