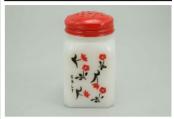

### Condition - Mint

12 More photos available.

Company - McKee Tipp City Color - White Type - Shaker

Other - Cinnamon, Allspice, Nutmeg, Cloves

Pattern - Watering Can Lady

Lettering - Black Size - 8-oz

Shape - Chamfered Corners Lid Type - Red

#### Details:

This type of collectable glass inherently has mold lines and mold marks, minor defects, internal bubbles, and swirls of color. Please review all photos and ask questions.

The Cinnamon's lid has shaker holes. The other three lids are solid (see photos). The Cloves and Nutmeg lids have a few dents. The All Spice and Cinnamon lids have a few minor dents (see photos). The lids have been refinished. \$60 + \$12 S+I each if sold individually.