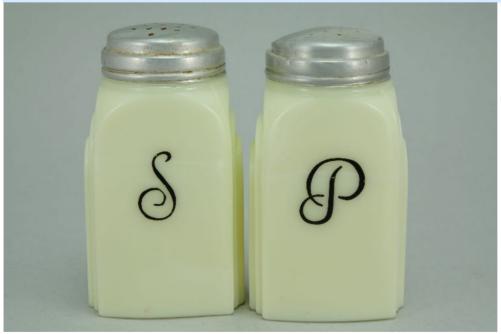

Price is for all items shown in the main (largest) photo

Price is based on comp sales - Yes

Sep 2, 2023 Date of last price check/update

| Condition - Varied (see Details below) |                      | <b>12</b> More photos available. |
|----------------------------------------|----------------------|----------------------------------|
| Company - <b>McKee</b>                 | Color - <b>Black</b> | Type - <b>Shaker</b>             |
| Other - S, P                           |                      |                                  |
| Pattern - Script                       |                      |                                  |
| Lettering - <b>Gray</b>                |                      | Size - <b>4-1/4" Tall</b>        |
| Shape - Roman Arch                     |                      | Lid Type - <b>Metal</b>          |

#### Details:

This type of collectable glass inherently has mold lines and mold marks, minor defects, internal bubbles, and swirls of color. Please review all photos and ask questions.

S- Excellent condition. There are small chips on 3 corners.

P - Mint condition.

Rarity Rating.
This is subjective.

To Order: Contact me at bruce@kieffer.us, Bruce Kieffer on FB Messenger, or text to 612-819-9615

Item **#522** Price - **\$45** Shipping and insurance cost - **\$16** Price is for all items shown in the main (largest) photo