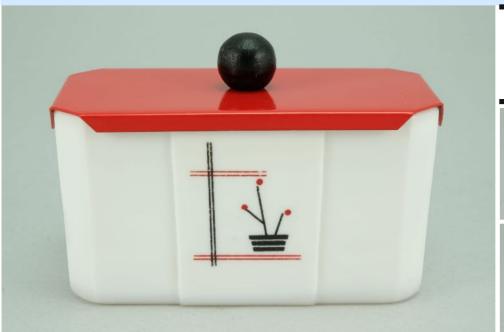

Price is based on comp sales - Yes

Sep 2, 2023 Date of last price check/update

| Condition - <b>Mint</b>   |                      | <b>6</b> More photos available. |
|---------------------------|----------------------|---------------------------------|
| Company - McKee Tipp City | Color - <b>White</b> | Type - <b>Drippings</b>         |
| Other - <b>Grease Jar</b> |                      |                                 |
| Pattern - Stick Pots      |                      |                                 |
| Lettering - Black/Red     |                      | Size - <b>10-oz</b>             |
| Shape - Chamfered Corners |                      | Lid Type - <b>Red</b>           |

### Details:

This type of collectable glass inherently has mold lines and mold marks, minor defects, internal bubbles, and swirls of color. Please review all photos and ask questions.

The lid has been professionally refinished.