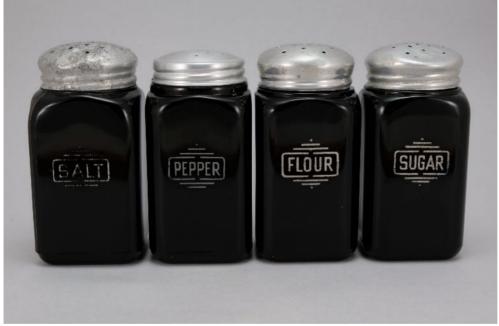

Rarity Rating.
This is subjective.

To Order: Contact me at bruce@kieffer.us, Bruce Kieffer on FB Messenger, or text to 612-819-9615

Item #121

Price - **\$90** 

Shipping and insurance cost - \$23

Price is for all items shown in the main (largest) photo

### Condition - Varied (see Details below)

18 More photos available.

Company - Hazel Atlas

Color - Black-FO

Type - Range Set

Other - Salt, Pepper, Flour, Sugar

Pattern - Block

Lettering - Silver

Size - **8-oz** 

Shape - Square

Lid Type - Metal

#### Details:

This type of collectable glass inherently has mold lines and mold marks, minor defects, internal bubbles, and swirls of color. Please review all photos and ask questions.

Salt - Mint condition. Tiny chips on the two front right corners (see photos). The lid is dented.

Pepper - Mint condition. The lid is dented.

Flour - Mint condition. The lid is dented.

Sugar - Excellent condition. One small scratch in the paint on the front, and a bit of paint missing

on the two front corners (see photos).