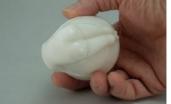

To Order: Contact me at bruce@kieffer.us, Bruce Kieffer on FB Messenger, or text to 612-819-9615

Item **#582.1** Price - **\$27** 

Shipping and insurance cost - \$14

Price is for all items shown in the main (largest) photo

Price is based on comp sales - No

Sep 2, 2023 Date of last price check/update

6 More photos available.

| Company - Guernsey | Color - <b>Black</b> | Type - <b>Bottoms Up</b> |
|--------------------|----------------------|--------------------------|
| Other -            |                      |                          |

Pattern - Legs Together

Condition - Mint

Lettering - Size -

Shape - Lid Type -

#### Details:

This type of collectable glass inherently has mold lines and mold marks, minor defects, internal bubbles, and swirls of color. Please review all photos and ask questions.

Guernsey (brand) made these cups in 1978. They are reproduction pieces made to resemble McKee bottoms up cups. Guernsey produced four colors as far as I know. I have an example of each color for sale. Not many were made. No patent number under the feet. They are good examples of well-made reproductions. I purchased this piece in 2000.