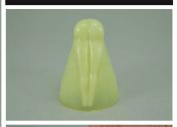

To Order: Contact me at bruce@kieffer.us, Bruce Kieffer on FB Messenger, or text to 612-819-9615

Item **#582.1** Price - **\$27** 

Shipping and insurance cost - \$14

Price is for all items shown in the main (largest) photo

Price is based on comp sales - No

Sep 2, 2023 Date of last price check/update

6 More photos available.

| Company - Guernsey | Color - <b>Black</b> | Type - <b>Bottoms Up</b> |
|--------------------|----------------------|--------------------------|
| Other -            |                      |                          |

Pattern - Legs Together

Condition - Mint

Lettering - Size -

Shape - Lid Type -

#### Details:

This type of collectable glass inherently has mold lines and mold marks, minor defects, internal bubbles, and swirls of color. Please review all photos and ask questions.

Guernsey (brand) made these cups in 1978. They are reproduction pieces made to resemble McKee bottoms up cups. Guernsey produced four colors as far as I know. I have an example of each color for sale. Not many were made. No patent number under the feet. They are good examples of well-made reproductions. I purchased this piece in 2000.