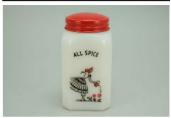

### Condition - Mint

12 More photos available.

Company - McKee Tipp City Color - White Type - Shaker

Other - Cinnamon, Allspice, Nutmeg, Cloves

Pattern - Watering Can Lady

Lettering - Black Size - 8-oz

Shape - Chamfered Corners Lid Type - Red

#### Details:

This type of collectable glass inherently has mold lines and mold marks, minor defects, internal bubbles, and swirls of color. Please review all photos and ask questions.

The Cinnamon's lid has shaker holes. The other three lids are solid (see photos). The Cloves and Nutmeg lids have a few dents. The All Spice and Cinnamon lids have a few minor dents (see photos). The lids have been refinished. \$60 + \$12 S+I each if sold individually.