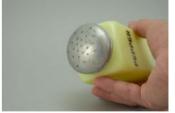

Price is based on comp sales - No

Sep 2, 2023 Date of last price check/update

| Condition - <b>Mint</b> |                      | <b>7</b> More photos available. |
|-------------------------|----------------------|---------------------------------|
| Company - Saunders      | Color - <b>Black</b> | Type - <b>Reamer</b>            |
| Other - Loop Handle     |                      |                                 |
| Pattern - Witch's Hat   |                      |                                 |
| Lettering - Embossed    |                      | Size -                          |
| Shape -                 |                      | Lid Type -                      |

### Details:

This type of collectable glass inherently has mold lines and mold marks, minor defects, internal bubbles, and swirls of color. Please review all photos and ask questions.

Witches Hat Reamer. NRCA ID's this a a N-395 reamers. Embossed "Saunders Reamer PAT APPL'D FOR" on one side. There is a straw line, which is common on these reamers, on the cone (see photos). I have a photo of another black Suanders tha also shows the same straw lines.