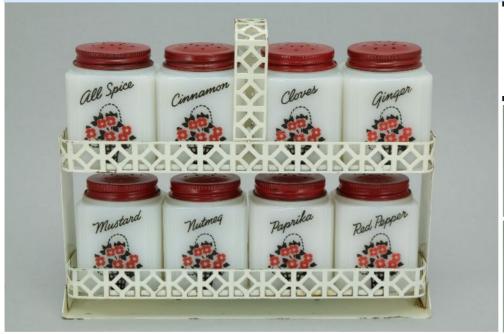

## Condition - Mint

29 More photos available.

Company - **Tipp City** 

Color - White

Type - Spice Set

Other - Cinnamor

Cinnamon, Paprika, Allspice, Ginger, Nutmeg, Mustard, Cloves, Red Pepper

Pattern - Flower Basket

Lettering - Black

Size - Short

Shape - Grooved Corners

Lid Type - Black

### Details:

This type of collectable glass inherently has mold lines and mold marks, minor defects, internal bubbles, and swirls of color. Please review all photos and ask questions.

The tray is missing paint in a few spots (see photos). Embossed TIPP-U.S.A. on the bottom.

Rarity Rating.
This is subjective.

To Order: Contact me at bruce@kieffer.us, Bruce Kieffer on FB Messenger, or text to 612-819-9615

Item #82

Price - **\$180** 

Shipping and insurance cost - \$23

Price is for all items shown in the main (largest) photo