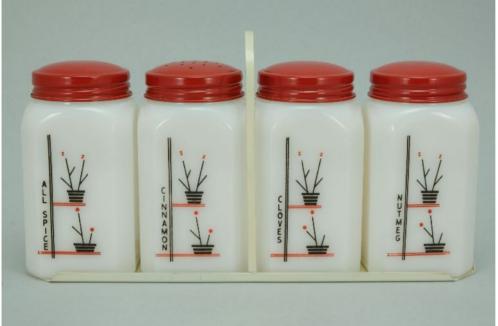

### Condition - Mint

12 More photos available.

Company - McKee Tipp City Color - White Type - Shaker

Other - Cinnamon, Allspice, Nutmeg, Cloves

Pattern - Watering Can Lady

Lettering - Black Size - 8-oz

Shape - Chamfered Corners Lid Type - Red

#### Details:

This type of collectable glass inherently has mold lines and mold marks, minor defects, internal bubbles, and swirls of color. Please review all photos and ask questions.

The Cinnamon's lid has shaker holes. The other three lids are solid (see photos). The Cloves and Nutmeg lids have a few dents. The All Spice and Cinnamon lids have a few minor dents (see photos). The lids have been refinished. \$60 + \$12 S+I each if sold individually.