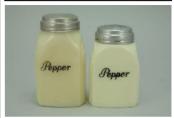

Rarity Rating.
This is subjective.

To Order: Contact me at bruce@kieffer.us, Bruce Kieffer on FB Messenger, or text to 612-819-9615

Item #121

Price - **\$90** 

Shipping and insurance cost - \$23

Price is for all items shown in the main (largest) photo

Price is based on comp sales - Yes

Sep 2, 2023 Date of last price check/update

### Condition - Varied (see Details below)

18 More photos available.

Company - Hazel Atlas

Color - Black-FO

Type - Range Set

Other - Salt, Pepper, Flour, Sugar

Pattern - Block

Lettering - Silver

Size - **8-oz** 

Shape - Square

Lid Type - Metal

#### Details:

This type of collectable glass inherently has mold lines and mold marks, minor defects, internal bubbles, and swirls of color. Please review all photos and ask questions.

Salt - Mint condition. Tiny chips on the two front right corners (see photos). The lid is dented.

Pepper - Mint condition. The lid is dented.

Flour - Mint condition. The lid is dented.

Sugar - Excellent condition. One small scratch in the paint on the front, and a bit of paint missing

on the two front corners (see photos).