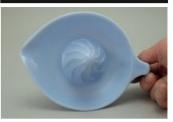

### Condition - Mint

8 More photos available.

Company - **Jeannette** 

Color - **Delphite Blue** 

Type - Reamer

Other - Loop Handle

Pattern - Ribbed V

Lettering -

Size - Orange

Shape - Orange

Lid Type -

#### Details:

This type of collectable glass inherently has mold lines and mold marks, minor defects, internal bubbles, and swirls of color. Please review all photos and ask questions.

Graded higher due to rarity. There is a horizontal mold separation line in the loop handle. In person, it can be seen that the glass flowed in both directions to this defect (see photos). There is one embedded dark spot on one of the juicer vanes, and one in the bottom of the reamer bowl. There is an indentation deformation on the rim near the handle (see photos). There are molding deformation on the vanes near the intersection of the cone and reamer bowl (see photos). I have

seen a photo showing two others of this reamer, and I was also told those were the only others Rarity Rating.

This is subjective.

To Order: Contact me at bruce@kieffer.us, Bruce Kieffer on FB Messenger, or text to 612-819-9615