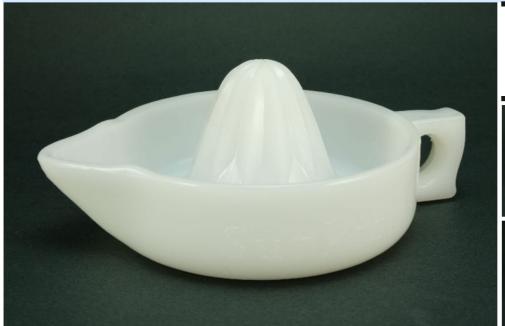

|                                 |
| Pa | attern -   | Sunkist     |                           |                                 |
| Le | ettering - | Embossed    |                           | Size - <b>Orange</b>            |
| Sł | nape -     | Orange      |                           | Lid Type -                      |

### Details:

This type of collectable glass inherently has mold lines and mold marks, minor defects, internal bubbles, and swirls of color. Please review all photos and ask questions.

There is a mold line defect on one side of the handle (see photos). There is some slight inner rim roughness, and one small shallow chip on the inner rim. Embossed Sunkist on both sides and embossed MADE IN USA and PAT NO 68764 on the bottom. I purchased this reamer in 1990.



Rarity Rating.
This is subjective.





To Order: Contact me at bruce@kieffer.us, Bruce Kieffer on FB Messenger, or text to 612-819-9615

Item **#572** Price - **\$1,800** Shipping and insurance cost - **\$47** Price is for all items shown in the main (largest) photo

Price is based on comp sales - No

Sep 2, 2023 Date of last price check/update

| Condition - <b>Mint</b> |                      | <b>7</b> More photos available. |
|-------------------------|----------------------|---------------------------------|
| Company - Saunders      | Color - <b>Black</b> | Type - <b>Reamer</b>            |
| Other - Loop Handle     |                      |                                 |
| Pattern - Witch's Hat   |                      |                                 |
| Lettering - Embossed