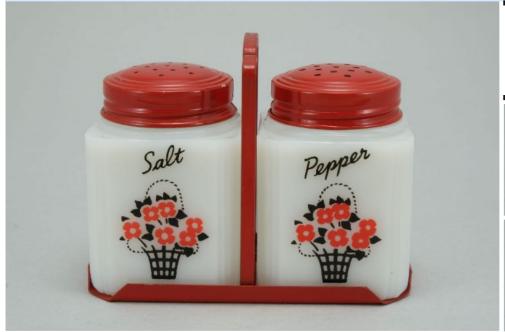

## Condition - Mint

8 More photos available.

Company - **Tipp City** 

Color - White

Type - Shaker

Other - Salt, Pepper

Flower Basket

Lettering - Black

Pattern -

Size - **Short** 

Shape - Grooved Corners

Lid Type - Red

## **Details:**

This type of collectable glass inherently has mold lines and mold marks, minor defects, internal bubbles, and swirls of color. Please review all photos and ask questions.

The tray has some corrosion (see photo). Embossed TIPP-U.S.A. on the bottom.

Rarity Rating.
This is subjective.

To Order: Contact me at bruce@kieffer.us, Bruce Kieffer on FB Messenger, or text to 612-819-9615

Item #266

Price - **\$158** 

Shipping and insurance cost - \$23

Price is for all items shown in the main (largest) photo