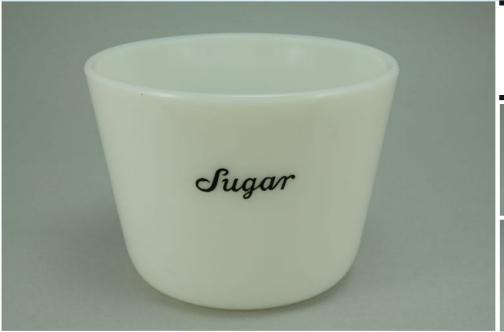

## Condition - Varied (see Details below)

24 More photos available.

Company - McKee

Color - Black

Type - Range Set

Other - Salt. Per

Salt, Pepper, Flour, Sugar

Pattern - Box Small

Lettering - Grav

Size - **8-oz** 

Shape - Square

Lid Type - Metal

## **Details:**

This type of collectable glass inherently has mold lines and mold marks, minor defects, internal bubbles, and swirls of color. Please review all photos and ask questions.

The rims are factory ground which is typical of these shakers.

Salt - Average condition. The lettering is faded (see photo). The lid is aged and dented.

Pepper - Excellent condition. The lettering is faded (see photo). The lid is dented.

Flour - Mint condition. The lid is dented.

Sugar - Mint condition. The lid is dented.

Rarity Rating.
This is subjective.

To Order: Contact me at bruce@kieffer.us, Bruce Kieffer on FB Messenger, or text to 612-819-9615

Item #60 Price - \$36 Shipping and insurance cost - \$14