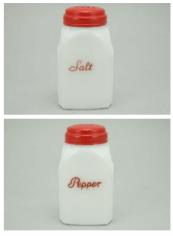

Rarity Rating.
This is subjective.

To Order: Contact me at bruce@kieffer.us, Bruce Kieffer on FB Messenger, or text to 612-819-9615

Item #121

Price - **\$90** 

Shipping and insurance cost - \$23

Price is for all items shown in the main (largest) photo

Price is based on comp sales - Yes

Sep 2, 2023 Date of last price check/update

### Condition - Varied (see Details below)

18 More photos available.

Company - Hazel Atlas

Color - Black-FO

Type - Range Set

Other - Salt, Pepper, Flour, Sugar

Pattern - Block

Lettering - Silver

Size - **8-oz** 

Shape - Square

Lid Type - Metal

#### Details:

This type of collectable glass inherently has mold lines and mold marks, minor defects, internal bubbles, and swirls of color. Please review all photos and ask questions.

Salt - Mint condition. Tiny chips on the two front right corners (see photos). The lid is dented.

Pepper - Mint condition. The lid is dented.

Flour - Mint condition. The lid is dented.

Sugar - Excellent condition. One small scratch in the paint on the front, and a bit of paint missing

on the two front corners (see photos).