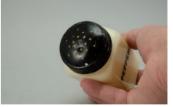

Rarity Rating.
This is subjective.

To Order: Contact me at bruce@kieffer.us, Bruce Kieffer on FB Messenger, or text to 612-819-9615

Item #**582.4** Price - **\$27** 

Shipping and insurance cost - \$14

Price is for all items shown in the main (largest) photo

Price is based on comp sales - No

Sep 2, 2023 Date of last price check/update

| Condition - <b>Mint</b>   |                        | <b>5</b> More photos available. |
|---------------------------|------------------------|---------------------------------|
| Company - <b>Guernsey</b> | Color - <b>Custard</b> | Type - <b>Bottoms Up</b>        |
| Other -                   |                        |                                 |
| Pattern - Legs Together   |                        |                                 |
| Lettering -               |                        | Size -                          |
| Shape -                   |                        | Lid Type -                      |

#### Details:

This type of collectable glass inherently has mold lines and mold marks, minor defects, internal bubbles, and swirls of color. Please review all photos and ask questions.

Guernsey (brand) made these cups in 1978. They are reproduction pieces made to resemble McKee bottoms up cups. Guernsey produced four colors as far as I know. I have an example of each color for sale. Not many were made. No patent number under the feet. They are good examples of well-made reproductions. I purchased this piece in 2000.