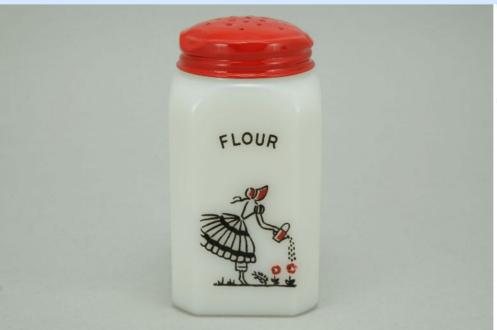

## Condition - Mint

28 More photos available.

Company - **Tipp City** 

Color - White

Type - Range Set

Other - Salt. Pepp

Salt, Pepper, Flour, Sugar

Watering Can Lady

Lettering - Black

Pattern -

Size - Tall

Shape - Four-Sided

Lid Type - **Red** 

### Details:

This type of collectable glass inherently has mold lines and mold marks, minor defects, internal bubbles, and swirls of color. Please review all photos and ask questions.

The lids and tray have been repainted. Embossed TIPP-U.S.A. on the bottom.

Rarity Rating. This is subjective.

To Order: Contact me at bruce@kieffer.us, Bruce Kieffer on FB Messenger, or text to 612-819-9615

Item #147

Price - **\$72** 

Shipping and insurance cost - \$18

Price is for all items shown in the main (largest) photo