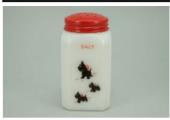

## Condition - Mint

13 More photos available.

Company - McKee Tipp City Color - White

Type - Range Set

Other - Salt, Pepper, Flour, Sugar

Pattern - Scotties-3-Bows

Lettering - **Red** Size - **8-oz** 

Shape - Chamfered Corners

Lid Type - Red

#### Details:

This type of collectable glass inherently has mold lines and mold marks, minor defects, internal bubbles, and swirls of color. Please review all photos and ask questions.

There's a molding defect pit with embedded black on the lower-left edge of the Sugar shaker (see photo).