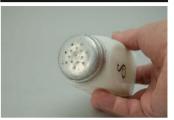

Price is for all items shown in the main (largest) photo

Price is based on comp sales - Yes

Sep 2, 2023 Date of last price check/update

| Condition - Varied (see Details below) |                      | <b>12</b> More photos available. |
|----------------------------------------|----------------------|----------------------------------|
| Company - <b>McKee</b>                 | Color - <b>Black</b> | Type - <b>Shaker</b>             |
| Other - S, P                           |                      |                                  |
| Pattern - Script                       |                      |                                  |
| Lettering - <b>Gray</b>                |                      | Size - <b>4-1/4" Tall</b>        |
| Shape - Roman Arch                     |                      | Lid Type - <b>Metal</b>          |

#### Details:

This type of collectable glass inherently has mold lines and mold marks, minor defects, internal bubbles, and swirls of color. Please review all photos and ask questions.

S- Excellent condition. There are small chips on 3 corners.