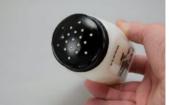

To Order: Contact me at bruce@kieffer.us, Bruce Kieffer on FB Messenger, or text to 612-819-9615

Item **#582.1** Price - **\$27** 

Shipping and insurance cost - \$14

Price is for all items shown in the main (largest) photo

Price is based on comp sales - No

Sep 2, 2023 Date of last price check/update

6 More photos available.

| Company - Guernsey | Color - <b>Black</b> | Type - <b>Bottoms Up</b> |
|--------------------|----------------------|--------------------------|
| Other -            |                      |                          |

Pattern - Legs Together

Condition - Mint

Lettering - Size -

Shape - Lid Type -

#### Details:

This type of collectable glass inherently has mold lines and mold marks, minor defects, internal bubbles, and swirls of color. Please review all photos and ask questions.

Guernsey (brand) made these cups in 1978. They are reproduction pieces made to resemble McKee bottoms up cups. Guernsey produced four colors as far as I know. I have an example of each color for sale. Not many were made. No patent number under the feet. They are good examples of well-made reproductions. I purchased this piece in 2000.