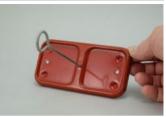

Price is based on comp sales - No

Sep 2, 2023 Date of last price check/update

| Condition - <b>Mint</b> |                      | <b>7</b> More photos available. |
|-------------------------|----------------------|---------------------------------|
| Company - Saunders      | Color - <b>Black</b> | Type - <b>Reamer</b>            |
| Other - Loop Handle     |                      |                                 |
| Pattern - Witch's Hat   |                      |                                 |
| Lettering - Embossed    |                      | Size -                          |
| Shape -                 |                      | Lid Type -                      |

### Details:

This type of collectable glass inherently has mold lines and mold marks, minor defects, internal bubbles, and swirls of color. Please review all photos and ask questions.

Witches Hat Reamer. NRCA ID's this a a N-395 reamers. Embossed "Saunders Reamer PAT APPL'D FOR" on one side. There is a straw line, which is common on these reamers, on the cone (see photos). I have a photo of another black Suanders tha also shows the same straw lines.