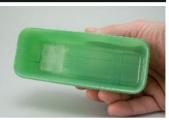

Rarity Rating.
This is subjective.

To Order: Contact me at bruce@kieffer.us, Bruce Kieffer on FB Messenger, or text to 612-819-9615

Item **#512** Price - **\$27** 

Shipping and insurance cost - \$18

Price is for all items shown in the main (largest) photo

Price is based on comp sales - Yes

Sep 2, 2023 Date of last price check/update

## Condition - Mint

7 More photos available.

Company - Hazel Atlas

Color - Green-FO

Type - Butter

Other - Covered

Crisscross Criss Cross

Lettering -

Pattern -

Size - 1/4 Pound

Shape - Rectangular

Lid Type -

## **Details:**

This type of collectable glass inherently has mold lines and mold marks, minor defects, internal bubbles, and swirls of color. Please review all photos and ask questions.

There are a few tiny spots of missing paint, and some wear on the bottom's paint (see photos).

Rarity Rating.
This is subjective.

To Order: Contact me at bruce@kieffer.us, Bruce Kieffer on FB Messenger, or text to 612-819-9615

Item #523 Price - \$23 Shipping and insurance cost - \$16

Price is for all items shown in the main (largest) photo