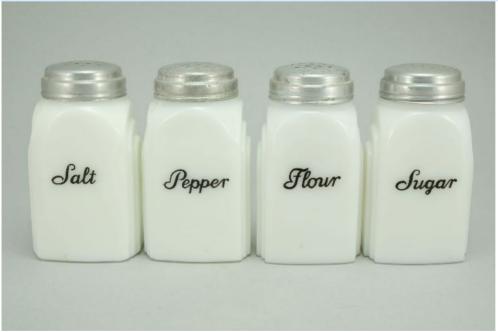

Rarity Rating.
This is subjective.

To Order: Contact me at bruce@kieffer.us, Bruce Kieffer on FB Messenger, or text to 612-819-9615

Item #121

Price - **\$90** 

Shipping and insurance cost - \$23

Price is for all items shown in the main (largest) photo

Price is based on comp sales - Yes

Sep 2, 2023 Date of last price check/update

### Condition - Varied (see Details below)

18 More photos available.

Company - Hazel Atlas

Color - Black-FO

Type - Range Set

Other - Salt, Pepper, Flour, Sugar

Pattern - Block

Lettering - Silver

Size - **8-oz** 

Shape - Square

Lid Type - Metal

#### Details:

This type of collectable glass inherently has mold lines and mold marks, minor defects, internal bubbles, and swirls of color. Please review all photos and ask questions.

Salt - Mint condition. Tiny chips on the two front right corners (see photos). The lid is dented.

Pepper - Mint condition. The lid is dented.

Flour - Mint condition. The lid is dented.

Sugar - Excellent condition. One small scratch in the paint on the front, and a bit of paint missing

on the two front corners (see photos).