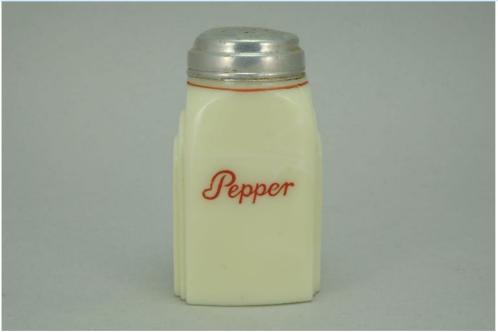

Rarity Rating.
This is subjective.

To Order: Contact me at bruce@kieffer.us, Bruce Kieffer on FB Messenger, or text to 612-819-9615

Item #340 Price - \$27 Shipping and insurance cost - \$16
Price is for all items shown in the main (largest) photo

Price is based on comp sales - Yes

Sep 2, 2023 Date of last price check/update

| Condition - <b>Mint</b>      |                       | <b>5</b> More photos available. |
|------------------------------|-----------------------|---------------------------------|
| Company - <b>Hazel Atlas</b> | Color - <b>Red-FO</b> | Type - <b>Shaker</b>            |
| Other - <b>Pepper</b>        |                       |                                 |
| Pattern - <b>Dutch</b>       |                       |                                 |
| Lettering - Black            |                       | Size - <b>Short</b>             |
| Shape - <b>Square</b>        |                       | Lid Type - <b>Metal</b>         |

## **Details:**

This type of collectable glass inherently has mold lines and mold marks, minor defects, internal bubbles, and swirls of color. Please review all photos and ask questions.

3-3/8" "tall. Embossed "MADE IN U.S.A" on the bottom. The lid is aged and dented.

Rarity Rating.
This is subjective.

To Order: Contact me at bruce@kieffer.us, Bruce Kieffer on FB Messenger, or text to 612-819-9615

Item **#513** Price - **\$54** Shipping and insurance cost - **\$16** Price is for all items shown in the main (largest) photo