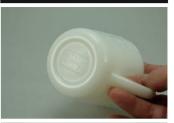

To Order: Contact me at bruce@kieffer.us, Bruce Kieffer on FB Messenger, or text to 612-819-9615

Item **#582.1** Price - **\$27** 

Shipping and insurance cost - \$14

Price is for all items shown in the main (largest) photo

Price is based on comp sales - No

Sep 2, 2023 Date of last price check/update

6 More photos available.

| Company - Guernsey | Color - <b>Black</b> | Type - <b>Bottoms Up</b> |
|--------------------|----------------------|--------------------------|
| Other -            |                      |                          |

Pattern - Legs Together

Condition - Mint

Lettering - Size -

Shape - Lid Type -

#### Details:

This type of collectable glass inherently has mold lines and mold marks, minor defects, internal bubbles, and swirls of color. Please review all photos and ask questions.

Guernsey (brand) made these cups in 1978. They are reproduction pieces made to resemble McKee bottoms up cups. Guernsey produced four colors as far as I know. I have an example of each color for sale. Not many were made. No patent number under the feet. They are good examples of well-made reproductions. I purchased this piece in 2000.