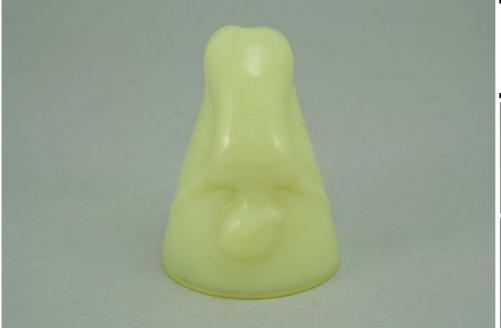

Price is based on comp sales - No

Sep 2, 2023 Date of last price check/update

| Condition - <b>Mint</b>   |                        | <b>5</b> More photos available. |
|---------------------------|------------------------|---------------------------------|
| Company - <b>Guernsey</b> | Color - <b>Custard</b> | Type - <b>Bottoms Up</b>        |
| Other -                   |                        |                                 |
| Pattern - Legs Together   |                        |                                 |
| Lettering -               |                        | Size -                          |
| Shape -                   |                        | Lid Type -                      |

#### Details:

This type of collectable glass inherently has mold lines and mold marks, minor defects, internal bubbles, and swirls of color. Please review all photos and ask questions.

Guernsey (brand) made these cups in 1978. They are reproduction pieces made to resemble McKee bottoms up cups. Guernsey produced four colors as far as I know. I have an example of each color for sale. Not many were made. No patent number under the feet. They are good examples of well-made reproductions. I purchased this piece in 2000.