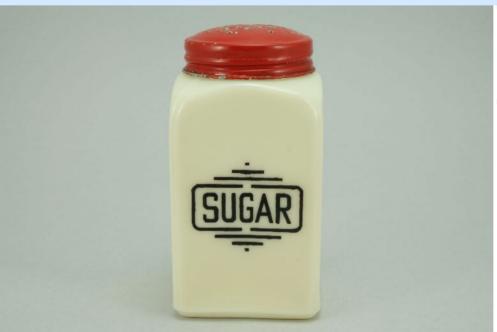

## Condition - Varied (see Details below)

24 More photos available.

Company - McKee

Color - Black

Type - Range Set

Other - Salt. Per

Salt, Pepper, Flour, Sugar

Pattern - Box Small

Lettering - Grav

Size - **8-oz** 

Shape - Square

Lid Type - Metal

## **Details:**

This type of collectable glass inherently has mold lines and mold marks, minor defects, internal bubbles, and swirls of color. Please review all photos and ask questions.

The rims are factory ground which is typical of these shakers.

Salt - Average condition. The lettering is faded (see photo). The lid is aged and dented.

Pepper - Excellent condition. The lettering is faded (see photo). The lid is dented.

Flour - Mint condition. The lid is dented.

Sugar - Mint condition. The lid is dented.

Rarity Rating.
This is subjective.

To Order: Contact me at bruce@kieffer.us, Bruce Kieffer on FB Messenger, or text to 612-819-9615

Item #60 Price - \$36 Shipping and insurance cost - \$14