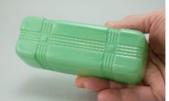

Rarity Rating.
This is subjective.

To Order: Contact me at bruce@kieffer.us, Bruce Kieffer on FB Messenger, or text to 612-819-9615

Item **#512** Price - **\$27** 

Shipping and insurance cost - \$18

Price is for all items shown in the main (largest) photo

Price is based on comp sales - Yes

Sep 2, 2023 Date of last price check/update

## Condition - Mint

7 More photos available.

Company - Hazel Atlas

Color - Green-FO

Type - Butter

Other - Covered

Crisscross Criss Cross

Lettering -

Pattern -

Size - 1/4 Pound

Shape - Rectangular

Lid Type -

## **Details:**

This type of collectable glass inherently has mold lines and mold marks, minor defects, internal bubbles, and swirls of color. Please review all photos and ask questions.

There are a few tiny spots of missing paint, and some wear on the bottom's paint (see photos).

Rarity Rating.
This is subjective.

To Order: Contact me at bruce@kieffer.us, Bruce Kieffer on FB Messenger, or text to 612-819-9615

Item #523 Price - \$23 Shipping and insurance cost - \$16

Price is for all items shown in the main (largest) photo