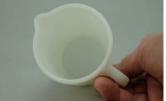

Price is based on comp sales - No

Sep 2, 2023 Date of last price check/update

## Condition - Mint

4 More photos available.

Company - McKee Glasbake Color - White

Type - Measure Cup

Other - Loop Handle, 1 Spout

Pattern -

Shape -

Lettering - Embossed

Size - 1-Cup

Lid Type -

#### Details:

This type of collectable glass inherently has mold lines and mold marks, minor defects, internal bubbles, and swirls of color. Please review all photos and ask questions.

Reverse embossed "U.S.A. GLASSBAKE 420" on the bottom.