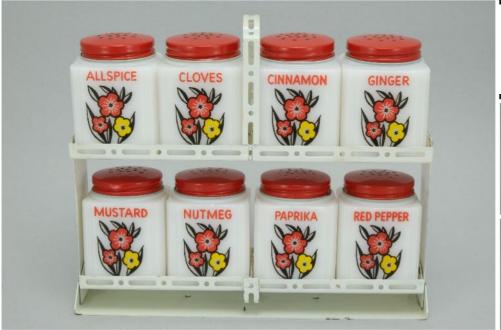

### Condition - Mint

12 More photos available.

Company - McKee Tipp City Color - White Type - Shaker

Other - Cinnamon, Allspice, Nutmeg, Cloves

Pattern - Watering Can Lady

Lettering - Black Size - 8-oz

Shape - Chamfered Corners Lid Type - Red

#### Details:

This type of collectable glass inherently has mold lines and mold marks, minor defects, internal bubbles, and swirls of color. Please review all photos and ask questions.

The Cinnamon's lid has shaker holes. The other three lids are solid (see photos). The Cloves and Nutmeg lids have a few dents. The All Spice and Cinnamon lids have a few minor dents (see photos). The lids have been refinished. \$60 + \$12 S+I each if sold individually.