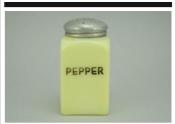

Rarity Rating.
This is subjective.

To Order: Contact me at bruce@kieffer.us, Bruce Kieffer on FB Messenger, or text to 612-819-9615

Item **#582.2** Price - **\$27** 

Shipping and insurance cost - \$16

Price is for all items shown in the main (largest) photo

Price is based on comp sales - No

Sep 2, 2023 Date of last price check/update

| Condition - <b>Mint</b>   |               | <b>5</b> More photos available. |
|---------------------------|---------------|---------------------------------|
| Company - <b>Guernsey</b> | Color - White | Type - <b>Bottoms Up</b>        |
| Other -                   |               |                                 |
| Pattern - Legs Together   |               |                                 |
| Lettering -               |               | Size -                          |
| Shape -                   |               | Lid Type -                      |

#### Details:

This type of collectable glass inherently has mold lines and mold marks, minor defects, internal bubbles, and swirls of color. Please review all photos and ask questions.

Guernsey (brand) made these cups in 1978. They are reproduction pieces made to resemble McKee bottoms up cups. Guernsey produced four colors as far as I know. I have an example of each color for sale. Not many were made. No patent number under the feet. They are good examples of well-made reproductions. I purchased this piece in 2000.

Rarity Rating.
This is subjective.

To Order: Contact me at bruce@kieffer.us, Bruce Kieffer on FB Messenger, or text to 612-819-9615

Item #121

Price - **\$90** 

Shipping and insurance cost - \$23

Price is for all items shown in the main (largest) photo