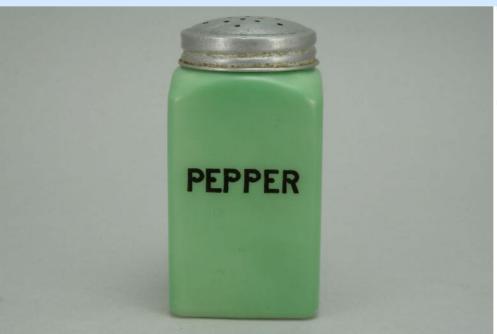

Price is based on comp sales - Yes

Sep 2, 2023 Date of last price check/update

| Condition - Excellent  |                         | <b>5</b> More photos available. |
|------------------------|-------------------------|---------------------------------|
| Company - Hazel Atlas  | Color - <b>Green-FO</b> | Type - <b>Shaker</b>            |
| Other - <b>Pepper</b>  |                         |                                 |
| Pattern - <b>Dutch</b> |                         |                                 |
| Lettering - Black      |                         | Size - <b>Short</b>             |
| Shape - <b>Square</b>  |                         | Lid Type - <b>Metal</b>         |

### Details:

This type of collectable glass inherently has mold lines and mold marks, minor defects, internal bubbles, and swirls of color. Please review all photos and ask questions.

3-3/8" tall. There are a few spots of missing paint on the front (see photo). Embossed "MADE IN U.S.A" on the bottom. The lid is aged and dented.