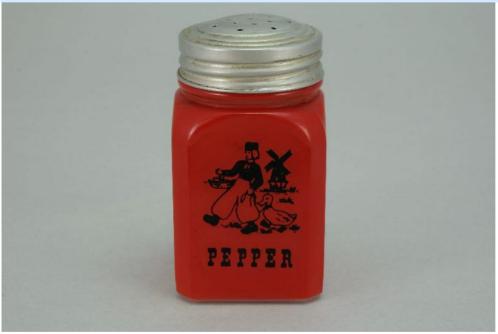

Price is based on comp sales - Yes

Sep 2, 2023 Date of last price check/update

| Condition - <b>Mint</b>      |                       | <b>5</b> More photos available. |
|------------------------------|-----------------------|---------------------------------|
| Company - <b>Hazel Atlas</b> | Color - <b>Red-FO</b> | Type - <b>Shaker</b>            |
| Other - <b>Pepper</b>        |                       |                                 |
| Pattern - <b>Dutch</b>       |                       |                                 |
| Lettering - Black            |                       | Size - <b>Short</b>             |
| Shape - <b>Square</b>        |                       | Lid Type - <b>Metal</b>         |

## **Details:**

This type of collectable glass inherently has mold lines and mold marks, minor defects, internal bubbles, and swirls of color. Please review all photos and ask questions.

3-3/8" "tall. Embossed "MADE IN U.S.A" on the bottom. The lid is aged and dented.