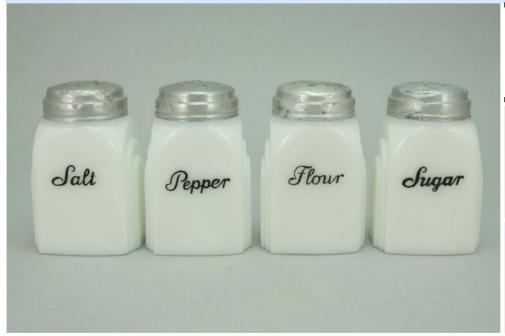

Rarity Rating.
This is subjective.

To Order: Contact me at bruce@kieffer.us, Bruce Kieffer on FB Messenger, or text to 612-819-9615

Item #121

Price - **\$90** 

Shipping and insurance cost - \$23

Price is for all items shown in the main (largest) photo

### Condition - Varied (see Details below)

18 More photos available.

Company - Hazel Atlas

Color - Black-FO

Type - Range Set

Other - Salt, Pepper, Flour, Sugar

Pattern - Block

Lettering - Silver

Size - **8-oz** 

Shape - Square

Lid Type - Metal

#### Details:

This type of collectable glass inherently has mold lines and mold marks, minor defects, internal bubbles, and swirls of color. Please review all photos and ask questions.

Salt - Mint condition. Tiny chips on the two front right corners (see photos). The lid is dented.

Pepper - Mint condition. The lid is dented.

Flour - Mint condition. The lid is dented.

Sugar - Excellent condition. One small scratch in the paint on the front, and a bit of paint missing

on the two front corners (see photos).