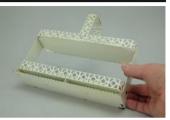

## Condition - Mint

29 More photos available.

Company - **Tipp City** 

Color - White

Type - Spice Set

Other - Cinnamor

Cinnamon, Paprika, Allspice, Ginger, Nutmeg, Mustard, Cloves, Red Pepper

Pattern - Flower Basket

Lettering - Black

Size - Short

Shape - Grooved Corners

Lid Type - Black

### Details:

This type of collectable glass inherently has mold lines and mold marks, minor defects, internal bubbles, and swirls of color. Please review all photos and ask questions.

The tray is missing paint in a few spots (see photos). Embossed TIPP-U.S.A. on the bottom.

Rarity Rating.
This is subjective.

To Order: Contact me at bruce@kieffer.us, Bruce Kieffer on FB Messenger, or text to 612-819-9615

Item #82

Price - **\$180** 

Shipping and insurance cost - \$23

Price is for all items shown in the main (largest) photo