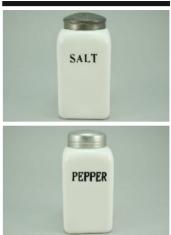

## Condition - Varied (see Details below)

24 More photos available.

Company - McKee

Color - Black

Type - Range Set

Other - Salt. Per

Salt, Pepper, Flour, Sugar

Pattern - Box Small

Lettering - Grav

Size - **8-oz** 

Shape - Square

Lid Type - Metal

## **Details:**

This type of collectable glass inherently has mold lines and mold marks, minor defects, internal bubbles, and swirls of color. Please review all photos and ask questions.

The rims are factory ground which is typical of these shakers.

Salt - Average condition. The lettering is faded (see photo). The lid is aged and dented.

Pepper - Excellent condition. The lettering is faded (see photo). The lid is dented.

Flour - Mint condition. The lid is dented.