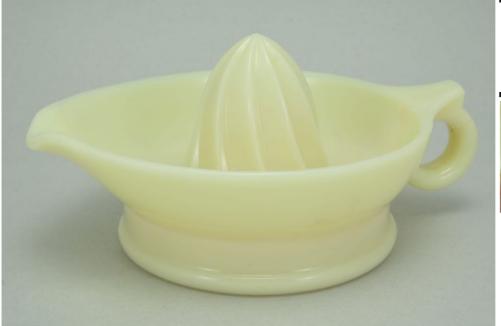

Price is based on comp sales - No

Sep 2, 2023 Date of last price check/update

| Condition - Excellent         |                        | <b>10</b> More photos available. |
|-------------------------------|------------------------|----------------------------------|
| Company - <b>McKee</b>        | Color - <b>Custard</b> | Type - <b>Reamer</b>             |
| Other - Loop Handle           |                        |                                  |
| Pattern -                     |                        |                                  |
| Lettering - <b>Unembossed</b> |                        | Size - <b>Orange</b>             |
| Shape - <b>Orange</b>         |                        | Lid Type -                       |

#### Details:

This type of collectable glass inherently has mold lines and mold marks, minor defects, internal bubbles, and swirls of color. Please review all photos and ask questions.

There is a burst bubble with a crack manufacturing defect on the handle (see photo), and three very small chips (roughness) on one side of the outside rim. There is an embedded line of dark color on the handle (see photo).

Rarity Rating.
This is subjective.