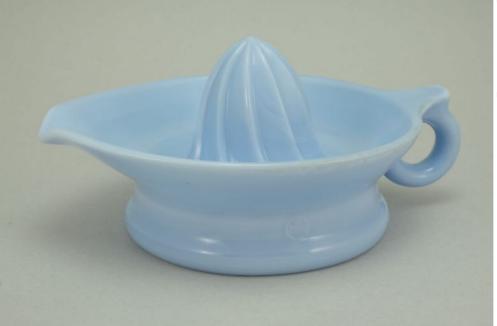

Rarity Rating.
This is subjective.

To Order: Contact me at bruce@kieffer.us, Bruce Kieffer on FB Messenger, or text to 612-819-9615

Item #252

Price - **\$2,250** 

Shipping and insurance cost - \$56

Price is for all items shown in the main (largest) photo

### Condition - Mint

8 More photos available.

Company - **Jeannette** 

Color - **Delphite Blue** 

Type - Reamer

Other - Loop Handle

Pattern - Ribbed V

Lettering -

Size - Orange

Shape - Orange

Lid Type -

#### Details:

This type of collectable glass inherently has mold lines and mold marks, minor defects, internal bubbles, and swirls of color. Please review all photos and ask questions.

Graded higher due to rarity. There is a horizontal mold separation line in the loop handle. In person, it can be seen that the glass flowed in both directions to this defect (see photos). There is one embedded dark spot on one of the juicer vanes, and one in the bottom of the reamer bowl. There is an indentation deformation on the rim near the handle (see photos). There are molding deformation on the vanes near the intersection of the cone and reamer bowl (see photos). I have