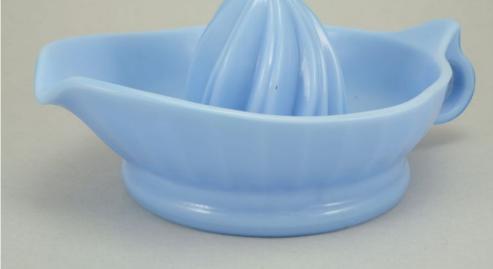

### Condition - Mint

8 More photos available.

Company - **Jeannette** 

Color - **Delphite Blue** 

Type - Reamer

Other - Loop Handle

Pattern - Ribbed V

Lettering -

#### Details:

This type of collectable glass inherently has mold lines and mold marks, minor defects, internal bubbles, and swirls of color. Please review all photos and ask questions.

Graded higher due to rarity. There is a horizontal mold separation line in the loop handle. In person, it can be seen that the glass flowed in both directions to this defect (see photos). There is one embedded dark spot on one of the juicer vanes, and one in the bottom of the reamer bowl. There is an indentation deformation on the rim near the handle (see photos). There are molding deformation on the vanes near the intersection of the cone and reamer bowl (see photos). I have