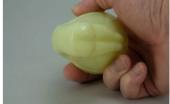

Rarity Rating.
This is subjective.

To Order: Contact me at bruce@kieffer.us, Bruce Kieffer on FB Messenger, or text to 612-819-9615

Item #**582.4** Price - **\$27** 

Shipping and insurance cost - \$14

Price is for all items shown in the main (largest) photo

Price is based on comp sales - No

Sep 2, 2023 Date of last price check/update

| Condition - <b>Mint</b>   |                        | <b>5</b> More photos available. |
|---------------------------|------------------------|---------------------------------|
| Company - <b>Guernsey</b> | Color - <b>Custard</b> | Type - <b>Bottoms Up</b>        |
| Other -                   |                        |                                 |
| Pattern - Legs Together   |                        |                                 |
| Lettering -               |                        | Size -                          |
| Shape -                   |                        | Lid Type -                      |

#### Details:

This type of collectable glass inherently has mold lines and mold marks, minor defects, internal bubbles, and swirls of color. Please review all photos and ask questions.

Guernsey (brand) made these cups in 1978. They are reproduction pieces made to resemble McKee bottoms up cups. Guernsey produced four colors as far as I know. I have an example of each color for sale. Not many were made. No patent number under the feet. They are good examples of well-made reproductions. I purchased this piece in 2000.