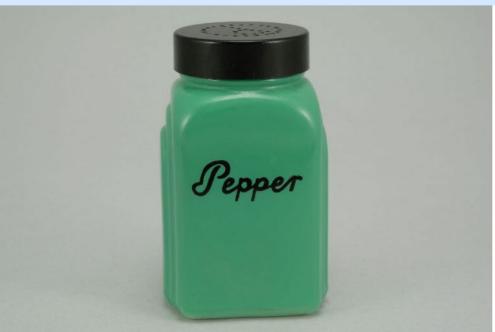

Price is based on comp sales - Yes

Sep 2, 2023 Date of last price check/update

| Condition - <b>Mint</b>      |                       | <b>5</b> More photos available. |
|------------------------------|-----------------------|---------------------------------|
| Company - <b>Hazel Atlas</b> | Color - <b>Red-FO</b> | Type - <b>Shaker</b>            |
| Other - <b>Pepper</b>        |                       |                                 |
| Pattern - <b>Dutch</b>       |                       |                                 |
| Lettering - Black            |                       | Size - <b>Short</b>             |
| Shape - <b>Square</b>        |                       | Lid Type - <b>Metal</b>         |

## **Details:**

This type of collectable glass inherently has mold lines and mold marks, minor defects, internal bubbles, and swirls of color. Please review all photos and ask questions.

3-3/8" "tall. Embossed "MADE IN U.S.A" on the bottom. The lid is aged and dented.