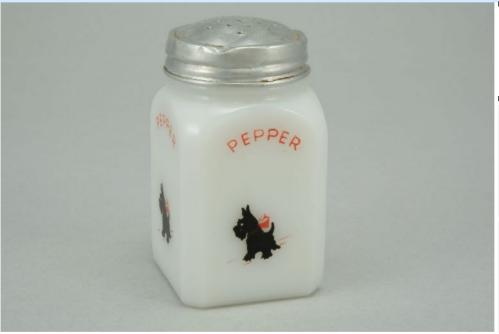

## Condition - Mint

13 More photos available.

Company - McKee Tipp City Color - White

Type - Range Set

Other - Salt, Pepper, Flour, Sugar

Pattern - Scotties-3-Bows

Lettering - **Red** Size - **8-oz** 

Shape - Chamfered Corners

Lid Type - Red

#### Details:

This type of collectable glass inherently has mold lines and mold marks, minor defects, internal bubbles, and swirls of color. Please review all photos and ask questions.

There's a molding defect pit with embedded black on the lower-left edge of the Sugar shaker (see photo).

Rarity Rating. This is subjective.

To Order: Contact me at bruce@kieffer.us, Bruce Kieffer on FB Messenger, or text to 612-819-9615

I will split this set and sell individually. Ask me for pricing.

Price is based on comp sales - Yes