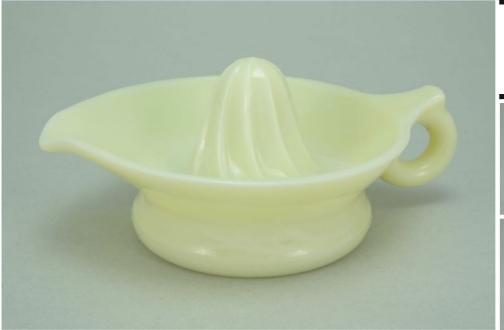

### Condition - Mint

8 More photos available.

Company - **Jeannette** 

Color - **Delphite Blue** 

Type - Reamer

Other - Loop Handle

Pattern - Ribbed V

Lettering -

Size - Orange

Shape - Orange

Lid Type -

#### Details:

This type of collectable glass inherently has mold lines and mold marks, minor defects, internal bubbles, and swirls of color. Please review all photos and ask questions.

Graded higher due to rarity. There is a horizontal mold separation line in the loop handle. In person, it can be seen that the glass flowed in both directions to this defect (see photos). There is one embedded dark spot on one of the juicer vanes, and one in the bottom of the reamer bowl. There is an indentation deformation on the rim near the handle (see photos). There are molding deformation on the vanes near the intersection of the cone and reamer bowl (see photos). I have

seen a photo showing two others of this reamer, and I was also told those were the only others Rarity Rating.

This is subjective.

To Order: Contact me at bruce@kieffer.us, Bruce Kieffer on FB Messenger, or text to 612-819-9615