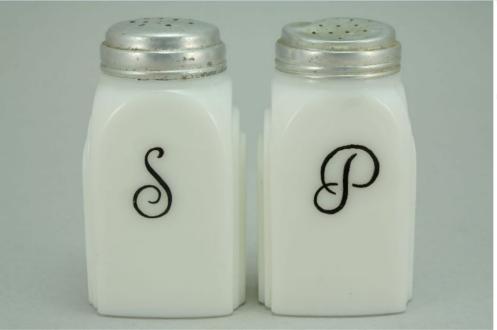

Price is for all items shown in the main (largest) photo

Price is based on comp sales - Yes

Sep 2, 2023 Date of last price check/update

| Condition - Varied (see Details below) |                      | <b>12</b> More photos available. |
|----------------------------------------|----------------------|----------------------------------|
| Company - <b>McKee</b>                 | Color - <b>Black</b> | Type - <b>Shaker</b>             |
| Other - S, P                           |                      |                                  |
| Pattern - Script                       |                      |                                  |
| Lettering - <b>Gray</b>                |                      | Size - <b>4-1/4" Tall</b>        |
| Shape - Roman Arch                     |                      | Lid Type - <b>Metal</b>          |

#### Details:

This type of collectable glass inherently has mold lines and mold marks, minor defects, internal bubbles, and swirls of color. Please review all photos and ask questions.

S- Excellent condition. There are small chips on 3 corners.

P - Mint condition.

Rarity Rating.
This is subjective.

To Order: Contact me at bruce@kieffer.us, Bruce Kieffer on FB Messenger, or text to 612-819-9615

Item **#522** Price - **\$45** Shipping and insurance cost - **\$16** Price is for all items shown in the main (largest) photo