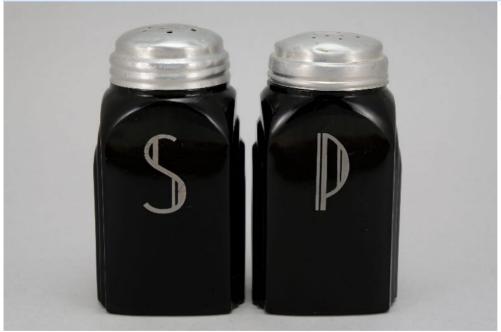

Price is for all items shown in the main (largest) photo

Price is based on comp sales - Yes

Sep 2, 2023 Date of last price check/update

| Condition - Varied (see Details below) |                      | <b>12</b> More photos available. |
|----------------------------------------|----------------------|----------------------------------|
| Company - <b>McKee</b>                 | Color - <b>Black</b> | Type - <b>Shaker</b>             |
| Other - S, P                           |                      |                                  |
| Pattern - Script                       |                      |                                  |
| Lettering - <b>Gray</b>                |                      | Size - <b>4-1/4" Tall</b>        |
| Shape - Roman Arch                     |                      | Lid Type - <b>Metal</b>          |

#### Details:

This type of collectable glass inherently has mold lines and mold marks, minor defects, internal bubbles, and swirls of color. Please review all photos and ask questions.

S- Excellent condition. There are small chips on 3 corners.

P - Mint condition.

Rarity Rating.
This is subjective.

To Order: Contact me at bruce@kieffer.us, Bruce Kieffer on FB Messenger, or text to 612-819-9615

Item **#522** Price - **\$45** Shipping and insurance cost - **\$16** Price is for all items shown in the main (largest) photo