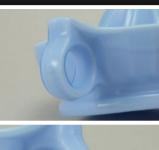

### Condition - Mint

8 More photos available.

Company - **Jeannette** 

Color - **Delphite Blue** 

Type - Reamer

Other - Loop Handle

Pattern - Ribbed V

Lettering -

#### Details:

This type of collectable glass inherently has mold lines and mold marks, minor defects, internal bubbles, and swirls of color. Please review all photos and ask questions.

Graded higher due to rarity. There is a horizontal mold separation line in the loop handle. In person, it can be seen that the glass flowed in both directions to this defect (see photos). There is one embedded dark spot on one of the juicer vanes, and one in the bottom of the reamer bowl. There is an indentation deformation on the rim near the handle (see photos). There are molding deformation on the vanes near the intersection of the cone and reamer bowl (see photos). I have