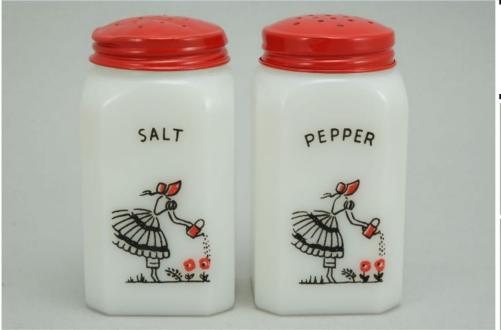

### Condition - Mint

12 More photos available.

Company - McKee Tipp City Color - White Type - Shaker

Other - Cinnamon, Allspice, Nutmeg, Cloves

Pattern - Watering Can Lady

Lettering - Black Size - 8-oz

Shape - Chamfered Corners Lid Type - Red

#### Details:

This type of collectable glass inherently has mold lines and mold marks, minor defects, internal bubbles, and swirls of color. Please review all photos and ask questions.

The Cinnamon's lid has shaker holes. The other three lids are solid (see photos). The Cloves and Nutmeg lids have a few dents. The All Spice and Cinnamon lids have a few minor dents (see photos). The lids have been refinished. \$60 + \$12 S+I each if sold individually.