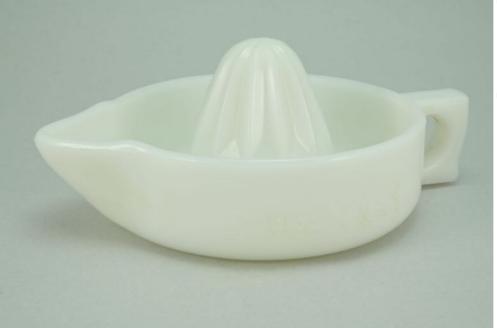

Rarity Rating.
This is subjective.

To Order: Contact me at bruce@kieffer.us, Bruce Kieffer on FB Messenger, or text to 612-819-9615

Item #252

Price - **\$2,250** 

Shipping and insurance cost - \$56

Price is for all items shown in the main (largest) photo

### Condition - Mint

8 More photos available.

Company - **Jeannette** 

Color - **Delphite Blue** 

Type - Reamer

Other - Loop Handle

Pattern - Ribbed V

Lettering -

Size - Orange

Shape - Orange

Lid Type -

#### Details:

This type of collectable glass inherently has mold lines and mold marks, minor defects, internal bubbles, and swirls of color. Please review all photos and ask questions.

Graded higher due to rarity. There is a horizontal mold separation line in the loop handle. In person, it can be seen that the glass flowed in both directions to this defect (see photos). There is one embedded dark spot on one of the juicer vanes, and one in the bottom of the reamer bowl. There is an indentation deformation on the rim near the handle (see photos). There are molding deformation on the vanes near the intersection of the cone and reamer bowl (see photos). I have