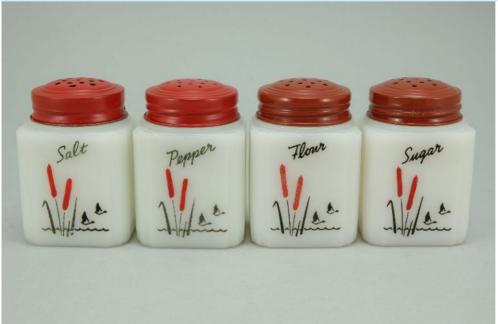

Rarity Rating.
This is subjective.

To Order: Contact me at bruce@kieffer.us, Bruce Kieffer on FB Messenger, or text to 612-819-9615

Item #121

Price - **\$90** 

Shipping and insurance cost - \$23

Price is for all items shown in the main (largest) photo

### Condition - Varied (see Details below)

18 More photos available.

Company - Hazel Atlas

Color - Black-FO

Type - Range Set

Other - Salt, Pepper, Flour, Sugar

Pattern - Block

Lettering - Silver

Size - **8-oz** 

Shape - Square

Lid Type - Metal

#### Details:

This type of collectable glass inherently has mold lines and mold marks, minor defects, internal bubbles, and swirls of color. Please review all photos and ask questions.

Salt - Mint condition. Tiny chips on the two front right corners (see photos). The lid is dented.

Pepper - Mint condition. The lid is dented.

Flour - Mint condition. The lid is dented.

Sugar - Excellent condition. One small scratch in the paint on the front, and a bit of paint missing

on the two front corners (see photos).