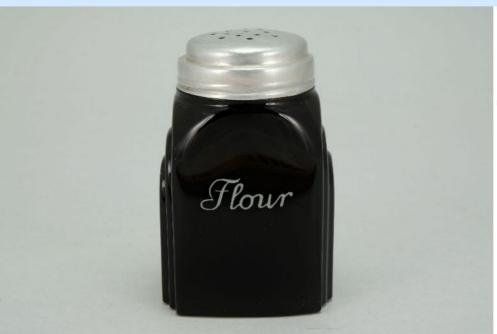

## Condition - Varied (see Details below)

24 More photos available.

Company - McKee

Color - Black

Type - Range Set

Other - Salt. Per

Salt, Pepper, Flour, Sugar

Pattern - Box Small

Lettering - Grav

Size - **8-oz** 

Shape - Square

Lid Type - Metal

## **Details:**

This type of collectable glass inherently has mold lines and mold marks, minor defects, internal bubbles, and swirls of color. Please review all photos and ask questions.

The rims are factory ground which is typical of these shakers.

Salt - Average condition. The lettering is faded (see photo). The lid is aged and dented.

Pepper - Excellent condition. The lettering is faded (see photo). The lid is dented.

Flour - Mint condition. The lid is dented.