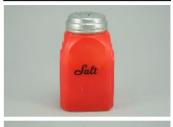

To Order: Contact me at bruce@kieffer.us, Bruce Kieffer on FB Messenger, or text to 612-819-9615

Item **#582.1** Price - **\$27** 

Shipping and insurance cost - \$14

Price is for all items shown in the main (largest) photo

Price is based on comp sales - No

Sep 2, 2023 Date of last price check/update

6 More photos available.

| Company - Guernsey | Color - <b>Black</b> | Type - <b>Bottoms Up</b> |
|--------------------|----------------------|--------------------------|
| Other -            |                      |                          |

Pattern - Legs Together

Condition - Mint

Lettering - Size -

Shape - Lid Type -

#### Details:

This type of collectable glass inherently has mold lines and mold marks, minor defects, internal bubbles, and swirls of color. Please review all photos and ask questions.

Guernsey (brand) made these cups in 1978. They are reproduction pieces made to resemble McKee bottoms up cups. Guernsey produced four colors as far as I know. I have an example of each color for sale. Not many were made. No patent number under the feet. They are good examples of well-made reproductions. I purchased this piece in 2000.