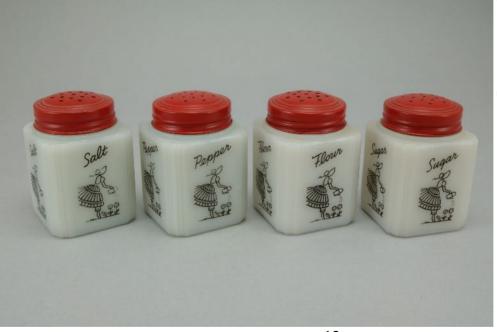

## Condition - Mint

28 More photos available.

Company - **Tipp City** 

Color - White

Type - Range Set

Other - Salt. Pepp

Salt, Pepper, Flour, Sugar

Watering Can Lady

Lettering - Black

Pattern -

Size - Tall

Shape - Four-Sided

Lid Type - **Red** 

### Details:

This type of collectable glass inherently has mold lines and mold marks, minor defects, internal bubbles, and swirls of color. Please review all photos and ask questions.

The lids and tray have been repainted. Embossed TIPP-U.S.A. on the bottom.

Rarity Rating. This is subjective.

To Order: Contact me at bruce@kieffer.us, Bruce Kieffer on FB Messenger, or text to 612-819-9615

Item #147

Price - **\$72** 

Shipping and insurance cost - \$18

Price is for all items shown in the main (largest) photo