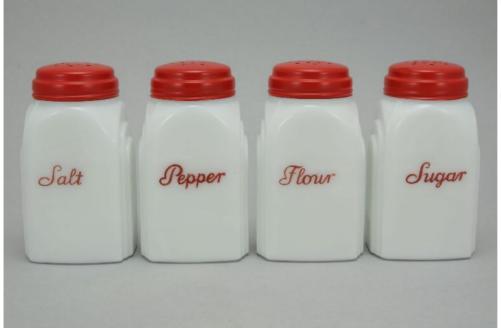

Rarity Rating.
This is subjective.

To Order: Contact me at bruce@kieffer.us, Bruce Kieffer on FB Messenger, or text to 612-819-9615

Item #223 Price - \$225

Shipping and insurance cost - \$23

Price is for all items shown in the main (largest) photo

Price is based on comp sales - Yes

Sep 2, 2023 Date of last price check/update

24 More photos available.

Company - McKee Color - White Opaque Type - Range Set

Other - Salt, Pepper, Flour, Sugar

Pattern - Script

Canalitian Mint

Lettering - Red Size - 4-1/4" Tall

Shape - Roman Arch Lid Type - Red

#### Details:

This type of collectable glass inherently has mold lines and mold marks, minor defects, internal bubbles, and swirls of color. Please review all photos and ask questions.

Lids are painted red.

Rarity Rating. This is subjective.

To Order: Contact me at bruce@kieffer.us, Bruce Kieffer on FB Messenger, or text to 612-819-9615

Item #300 Price - \$36 Shipping and insurance cost - \$16
Price is for all items shown in the main (largest) photo