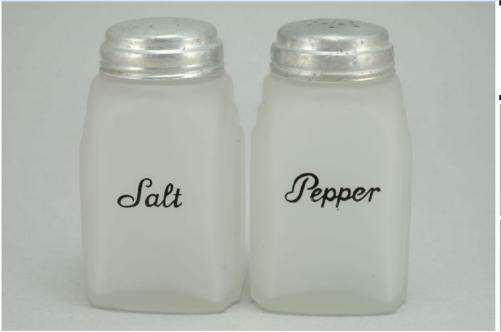

Rarity Rating. This is subjective.

To Order: Contact me at bruce@kieffer.us, Bruce Kieffer on FB Messenger, or text to 612-819-9615

Item #316 Price - \$135 Shipping and insurance cost - \$18

Price is for all items shown in the main (largest) photo

Price is based on comp sales - Yes

Sep 2, 2023 Date of last price check/update

| Condition - <b>Mint</b> |                          | <b>12</b> More photos available. |                           |
|-------------------------|--------------------------|----------------------------------|---------------------------|
| Cor                     | npany - <b>McKee</b>     | Color - <b>Frosted</b>           | Type - <b>Shaker</b>      |
| Oth                     | er - <b>Salt, Pepper</b> |                                  |                           |
| Patt                    | ern - <b>Script</b>      |                                  |                           |
| Lett                    | ering - <b>Black</b>     |                                  | Size - <b>4-1/4" Tall</b> |
| Sha                     | pe - <b>Roman Arch</b>   |                                  | Lid Type - <b>Metal</b>   |

#### Details:

This type of collectable glass inherently has mold lines and mold marks, minor defects, internal bubbles, and swirls of color. Please review all photos and ask questions.

Rarity Rating.
This is subjective.