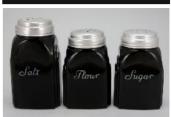

To Order: Contact me at bruce@kieffer.us, Bruce Kieffer on FB Messenger, or text to 612-819-9615

Item #60 Price - \$36

Shipping and insurance cost - \$14

Price is for all items shown in the main (largest) photo

Price is based on comp sales - Yes

Sep 2, 2023 Date of last price check/update

## Condition - Varied (see Details below)

12 More photos available.

Company - McKee

Color - Black

Type - Shaker

Other - S, P

Pattern - Script

Lettering - Grav

Size - **4-1/4" Tall** 

Shape - Roman Arch

Lid Type - Metal

#### Details:

This type of collectable glass inherently has mold lines and mold marks, minor defects, internal bubbles, and swirls of color. Please review all photos and ask questions.

- S- Excellent condition. There are small chips on 3 corners.
- P Mint condition.