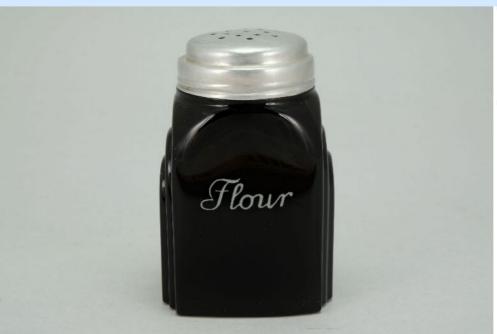

Price is based on comp sales - No

Sep 2, 2023 Date of last price check/update

| Condition - Mint        |                      | <b>6</b> More photos available. |
|-------------------------|----------------------|---------------------------------|
| Company - <b>McKee</b>  | Color - <b>Black</b> | Type - <b>Shaker</b>            |
| Other - Flour           |                      |                                 |
| Pattern - Script        |                      |                                 |
| Lettering - <b>Gray</b> |                      | Size - <b>3-3/4" Tall</b>       |
| Shape - Roman Arch      |                      | Lid Type - <b>Metal</b>         |

#### Details:

This type of collectable glass inherently has mold lines and mold marks, minor defects, internal bubbles, and swirls of color. Please review all photos and ask questions.

There is a burst bubble defect on the rim under the lid (see photos).