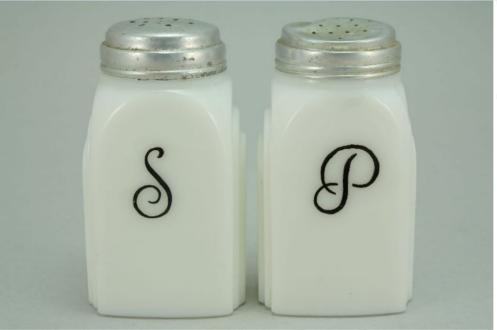

Price is based on comp sales - Yes

Sep 2, 2023 Date of last price check/update

| Condition - Excellent |                      | <b>13</b> More photos available. |
|-----------------------|----------------------|----------------------------------|
| Company - McKee       | Color - <b>White</b> | Type - <b>Shaker</b>             |
| Other - S, P          |                      |                                  |
| Pattern - Script      |                      |                                  |
| Lettering - Black     |                      | Size - <b>4-1/4" Tall</b>        |
| Shape - Roman Arch    |                      | Lid Type - <b>Metal</b>          |

## **Details:**

This type of collectable glass inherently has mold lines and mold marks, minor defects, internal bubbles, and swirls of color. Please review all photos and ask questions.

The S shaker has a mold defect line on the rim where the lid meets the rim, and there is embedded dark material in that defect (see photos). The lids are dented. Embossed PAT APPLIED FOR on the bottom.