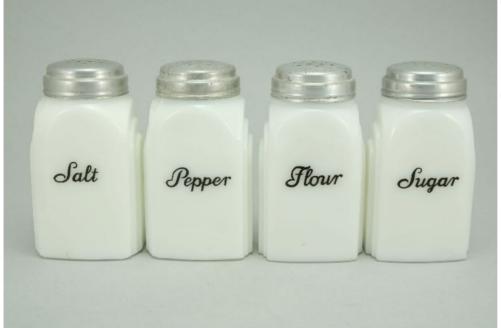

Rarity Rating. This is subjective.

To Order: Contact me at bruce@kieffer.us, Bruce Kieffer on FB Messenger, or text to 612-819-9615

Item **#566** Price - **\$108** Shipping and insurance cost - **\$20** Price is for all items shown in the main (largest) photo

Price is based on comp sales - No

Sep 2, 2023 Date of last price check/update

|                                      | Condition - Varied (see Details below) |                           | <b>28</b> More photos available. |                         |
|--------------------------------------|----------------------------------------|---------------------------|----------------------------------|-------------------------|
|                                      | Company -                              | - МсКее                   | Color - White                    | Type - <b>Shaker</b>    |
|                                      | Other - Salt, Pepper, Flour, Sugar     |                           |                                  |                         |
| Pattern - Script                     |                                        |                           |                                  |                         |
| Lettering - Black Size - 3-3/4" Tall |                                        | Size - <b>3-3/4" Tall</b> |                                  |                         |
|                                      | Shape -                                | Roman Arch                |                                  | Lid Type - <b>Metal</b> |

#### **Details:**

This type of collectable glass inherently has mold lines and mold marks, minor defects, internal bubbles, and swirls of color. Please review all photos and ask questions.

Salt - Average condition. Three corners are chipped. The lid is aged and dented.

Pepper - Mint condition. There is a tiny bubble defect on the back. The lid is aged and dented.

Flour - Average condition. Three corners are chipped. The lid is aged and dented.

Sugar - Mint condition. The lid is aged and dented.