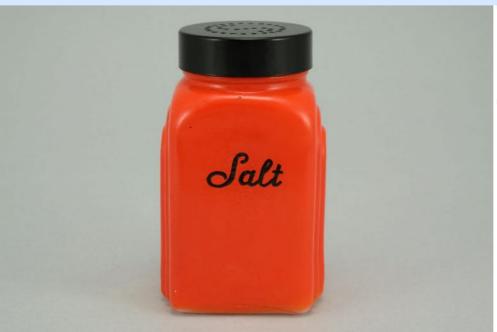

## Condition - Varied (see Details below)

12 More photos available.

Company - McKee

Color - Black

Type - Shaker

Other - S, P

Pattern - Script

Lettering - Grav

Size - **4-1/4" Tall** 

Shape - Roman Arch

Lid Type - Metal

#### Details:

This type of collectable glass inherently has mold lines and mold marks, minor defects, internal bubbles, and swirls of color. Please review all photos and ask questions.

- S- Excellent condition. There are small chips on 3 corners.
- P Mint condition.