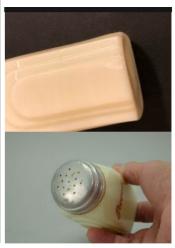

## Condition - Varied (see Details below)

12 More photos available.

Company - McKee

Color - Black

Type - Shaker

Other - S, P

Pattern - Script

Lettering - Grav

Size - **4-1/4" Tall** 

Shape - Roman Arch

Lid Type - Metal

#### Details:

This type of collectable glass inherently has mold lines and mold marks, minor defects, internal bubbles, and swirls of color. Please review all photos and ask questions.

- S- Excellent condition. There are small chips on 3 corners.
- P Mint condition.