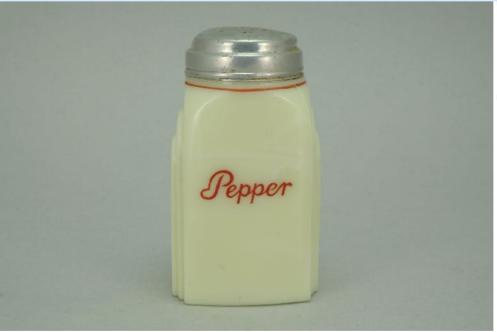

Price is based on comp sales - No

Sep 2, 2023 Date of last price check/update

| Condition - Fair |            | <b>13</b> More photos available. |                           |
|------------------|------------|----------------------------------|---------------------------|
| Company          | - McKee    | Color - <b>Custard</b>           | Type - <b>Shaker</b>      |
| Other -          | Pepper     |                                  |                           |
| Pattern -        | Script     |                                  |                           |
| Lettering -      | Red        |                                  | Size - <b>4-1/4" Tall</b> |
| Shape -          | Roman Arch |                                  | Lid Type - <b>Metal</b>   |

#### Details:

This type of collectable glass inherently has mold lines and mold marks, minor defects, internal bubbles, and swirls of color. Please review all photos and ask questions.

Pepper - Fair condition. There is a 1" long chip on the right rear arch near the bottom, and a tiny chip on the front left corner (see photos). It displays great from the front. The lid is aged and dented.

I have the Sugar listed as my #352.4

Rarity Rating.
This is subjective.

To Order: Contact me at bruce@kieffer.us, Bruce Kieffer on FB Messenger, or text to 612-819-9615

Item #384 Price - \$45 Shipping and insurance cost - \$16
Price is for all items shown in the main (largest) photo