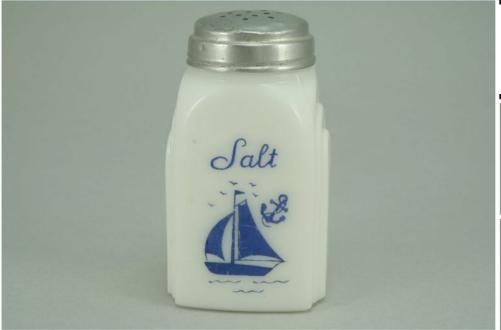

Price is based on comp sales - No

Sep 2, 2023 Date of last price check/update

| Condition | on - <b>Excellent</b> |               | <b>5</b> More photos available. |
|-----------|-----------------------|---------------|---------------------------------|
| Compan    | y - <b>McKee</b>      | Color - White | Type - <b>Shaker</b>            |
| Other -   | Salt                  |               |                                 |
| Pattern - | Sailboat              |               |                                 |
| Lettering | ı - Blue              |               | Size - <b>4-1/4" Tall</b>       |
| Shape -   | Roman Arch            |               | Lid Type - <b>Metal</b>         |

#### Details:

This type of collectable glass inherently has mold lines and mold marks, minor defects, internal bubbles, and swirls of color. Please review all photos and ask questions.

This is a rare one-of-a-kind never seen before shaker. There are no comps for value. Excellent condition. Graded higher due to rarity. Glass has typical mold marks, minor defects, and swirls. There is a burst bubble on the back of the arch on the right side. There an open tiny bubble on the front. A few spots on the shaker. The printing is scratched (see the photos). The lid is aged and dented.

Rarity Rating.
This is subjective.

# **Extremely Rare**