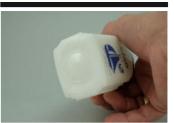

Rarity Rating. This is subjective.

To Order: Contact me at bruce@kieffer.us, Bruce Kieffer on FB Messenger, or text to 612-819-9615

Item #304 Price - \$630 Shipping and insurance cost - \$26

Price is for all items shown in the main (largest) photo

Price is based on comp sales - No

Sep 2, 2023 Date of last price check/update

| Condition | on - <b>Excellent</b> |               | <b>5</b> More photos available. |
|-----------|-----------------------|---------------|---------------------------------|
| Compan    | y - <b>McKee</b>      | Color - White | Type - <b>Shaker</b>            |
| Other -   | Salt                  |               |                                 |
| Pattern - | Sailboat              |               |                                 |
| Lettering | ı - Blue              |               | Size - <b>4-1/4" Tall</b>       |
| Shape -   | Roman Arch            |               | Lid Type - <b>Metal</b>         |

#### Details:

This type of collectable glass inherently has mold lines and mold marks, minor defects, internal bubbles, and swirls of color. Please review all photos and ask questions.

This is a rare one-of-a-kind never seen before shaker. There are no comps for value. Excellent condition. Graded higher due to rarity. Glass has typical mold marks, minor defects, and swirls. There is a burst bubble on the back of the arch on the right side. There an open tiny bubble on the front. A few spots on the shaker. The printing is scratched (see the photos). The lid is aged and dented.

Rarity Rating.
This is subjective.

# **Extremely Rare**