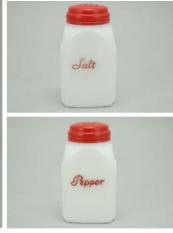

Rarity Rating.
This is subjective.

To Order: Contact me at bruce@kieffer.us, Bruce Kieffer on FB Messenger, or text to 612-819-9615

Item #91 Price - \$63 Shipping and insurance cost - \$18

Price is for all items shown in the main (largest) photo

Price is based on comp sales - Yes

Sep 2, 2023 Date of last price check/update

| Condition - Excellent   |                      | <b>12</b> More photos available. |
|-------------------------|----------------------|----------------------------------|
| Company - <b>McKee</b>  | Color - <b>Black</b> | Type - <b>Shaker</b>             |
| Other - S, P            |                      |                                  |
| Pattern - <b>Deco</b>   |                      |                                  |
| Lettering - <b>Gray</b> |                      | Size - <b>4-1/4" Tall</b>        |
| Shape - Roman Arch      |                      | Lid Type - <b>Metal</b>          |

#### Details:

This type of collectable glass inherently has mold lines and mold marks, minor defects, internal bubbles, and swirls of color. Please review all photos and ask questions.

There is a small chip on the S's right rear corner (see photos). The lids are dented.