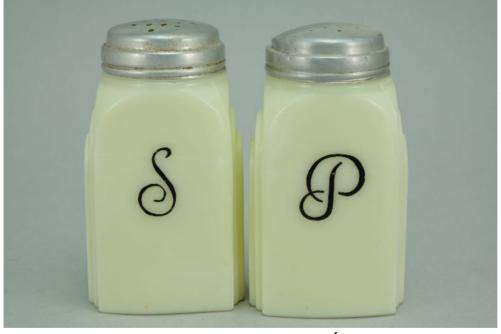

## Condition - Varied (see Details below)

12 More photos available.

Company - McKee

Color - Black

Type - Shaker

Other - S, P

Pattern - Script

Lettering - Grav

Size - **4-1/4" Tall** 

Shape - Roman Arch

Lid Type - Metal

#### Details:

This type of collectable glass inherently has mold lines and mold marks, minor defects, internal bubbles, and swirls of color. Please review all photos and ask questions.

- S- Excellent condition. There are small chips on 3 corners.
- P Mint condition.