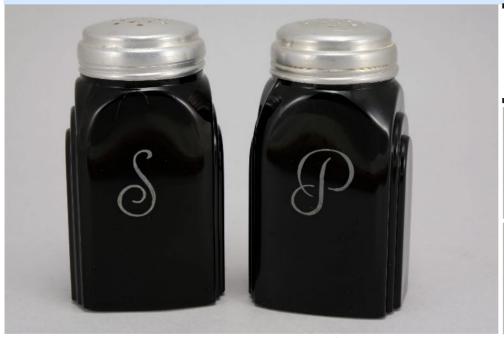

## Condition - Varied (see Details below)

12 More photos available.

Company - McKee

Color - Black

Type - Shaker

Other - S, P

Pattern - Script

Lettering - Grav

Size - **4-1/4" Tall** 

Shape - Roman Arch

Lid Type - Metal

#### Details:

This type of collectable glass inherently has mold lines and mold marks, minor defects, internal bubbles, and swirls of color. Please review all photos and ask questions.

- S- Excellent condition. There are small chips on 3 corners.
- P Mint condition.