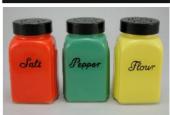

Rarity Rating.
This is subjective.

To Order: Contact me at bruce@kieffer.us, Bruce Kieffer on FB Messenger, or text to 612-819-9615

Item #**287.1** Price - **\$54** 

Shipping and insurance cost - \$18

Price is for all items shown in the main (largest) photo

Price is based on comp sales - Yes

Sep 2, 2023 Date of last price check/update

## Condition - Average

13 More photos available.

Company - McKee Color - Red-FO

Type - Shaker

Other - Salt, Pepper

Pattern - Script

Lettering - Black Size - 4-1/4" Tall

Shape - Roman Arch Lid Type - Metal

## **Details:**

This type of collectable glass inherently has mold lines and mold marks, minor defects, internal bubbles, and swirls of color. Please review all photos and ask questions.

These might best be described as above average. The Pepper is in better condition than the Salt. The paint is worn in places (see the photos). The lids are aged and dented.