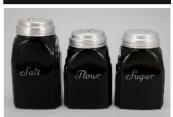

To Order: Contact me at bruce@kieffer.us, Bruce Kieffer on FB Messenger, or text to 612-819-9615

Item #60 Price - \$36

Shipping and insurance cost - \$14

Price is for all items shown in the main (largest) photo

Price is based on comp sales - Yes

Sep 2, 2023 Date of last price check/update

## Condition - Varied (see Details below)

12 More photos available.

Company - McKee

Color - Black

Type - Shaker

Other - S, P

Pattern - Script

Lettering - Grav

Size - **4-1/4" Tall** 

Shape - Roman Arch

Lid Type - Metal

#### Details:

This type of collectable glass inherently has mold lines and mold marks, minor defects, internal bubbles, and swirls of color. Please review all photos and ask questions.

- S- Excellent condition. There are small chips on 3 corners.
- P Mint condition.