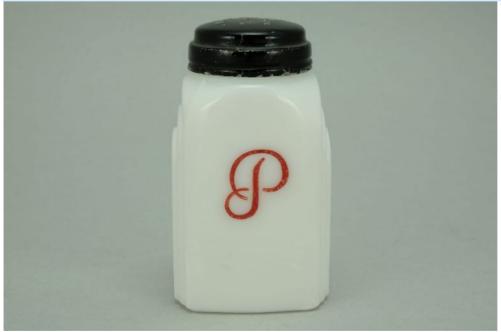

Rarity Rating. This is subjective.

To Order: Contact me at bruce@kieffer.us, Bruce Kieffer on FB Messenger, or text to 612-819-9615

Item #300 Price - \$36 Shipping and insurance cost - \$16
Price is for all items shown in the main (largest) photo

Price is based on comp sales -

Sep 2, 2023 Date of last price check/update

| Condition - <b>Mint</b> | <b>5</b> More photos available. |                           |
|-------------------------|---------------------------------|---------------------------|
| Company - <b>McKee</b>  | Color - White Opaque            | Type - <b>Shaker</b>      |
| Other - P               |                                 |                           |
| Pattern - Script        |                                 |                           |
| Lettering - <b>Red</b>  |                                 | Size - <b>4-1/4" Tall</b> |
| Shape - Roman Arch      |                                 | Lid Type - <b>Black</b>   |

#### Details:

This type of collectable glass inherently has mold lines and mold marks, minor defects, internal bubbles, and swirls of color. Please review all photos and ask questions.

Embossed PAT APPLIED FOR on the bottom, The lid is black and worn.