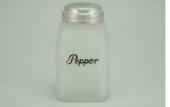

Rarity Rating.
This is subjective.

To Order: Contact me at bruce@kieffer.us, Bruce Kieffer on FB Messenger, or text to 612-819-9615

Item **#559** Price - **\$72** Shipping and insurance cost - **\$18** Price is for all items shown in the main (largest) photo

Price is based on comp sales - No

Sep 2, 2023 Date of last price check/update

| Condition - <b>Mint</b> | <b>6</b> More photos available. |                           |
|-------------------------|---------------------------------|---------------------------|
| Company - <b>McKee</b>  | Color - <b>Custard</b>          | Type - <b>Shaker</b>      |
| Other - <b>Pepper</b>   |                                 |                           |
| Pattern - Script        |                                 |                           |
| Lettering - Black       |                                 | Size - <b>3-3/4" Tall</b> |
| Shape - Roman Arch      |                                 | Lid Type - <b>Metal</b>   |

#### Details:

This type of collectable glass inherently has mold lines and mold marks, minor defects, internal bubbles, and swirls of color. Please review all photos and ask questions.

Custard/French Ivory color. 3-3/4" tall. The glass is thin and the rim is ground which occures on some roman arch shakers. The lid is aged.