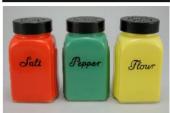

## Condition - Varied (see Details below)

12 More photos available.

Company - McKee

Color - Black

Type - Shaker

Other - S, P

Pattern - Script

Lettering - Grav

Size - **4-1/4" Tall** 

Shape - Roman Arch

Lid Type - Metal

#### Details:

This type of collectable glass inherently has mold lines and mold marks, minor defects, internal bubbles, and swirls of color. Please review all photos and ask questions.

- S- Excellent condition. There are small chips on 3 corners.
- P Mint condition.