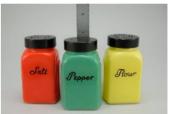

## Condition - Varied (see Details below)

12 More photos available.

Company - McKee

Color - Black

Type - Shaker

Other - S, P

Pattern - Script

Lettering - Grav

Size - **4-1/4" Tall** 

Shape - Roman Arch

Lid Type - Metal

#### Details:

This type of collectable glass inherently has mold lines and mold marks, minor defects, internal bubbles, and swirls of color. Please review all photos and ask questions.

- S- Excellent condition. There are small chips on 3 corners.
- P Mint condition.