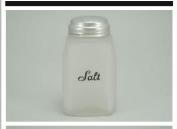

Rarity Rating. This is subjective.

To Order: Contact me at bruce@kieffer.us, Bruce Kieffer on FB Messenger, or text to 612-819-9615

Item #316 Price - \$135 Shipping and insurance cost - \$18

Price is for all items shown in the main (largest) photo

Price is based on comp sales - Yes

Sep 2, 2023 Date of last price check/update

| Condition - <b>Mint</b> |                          | <b>12</b> More photos available. |                           |
|-------------------------|--------------------------|----------------------------------|---------------------------|
| Cor                     | npany - <b>McKee</b>     | Color - <b>Frosted</b>           | Type - <b>Shaker</b>      |
| Oth                     | er - <b>Salt, Pepper</b> |                                  |                           |
| Patt                    | ern - <b>Script</b>      |                                  |                           |
| Lett                    | ering - <b>Black</b>     |                                  | Size - <b>4-1/4" Tall</b> |
| Sha                     | pe - <b>Roman Arch</b>   |                                  | Lid Type - <b>Metal</b>   |

#### Details:

This type of collectable glass inherently has mold lines and mold marks, minor defects, internal bubbles, and swirls of color. Please review all photos and ask questions.

Rarity Rating.
This is subjective.