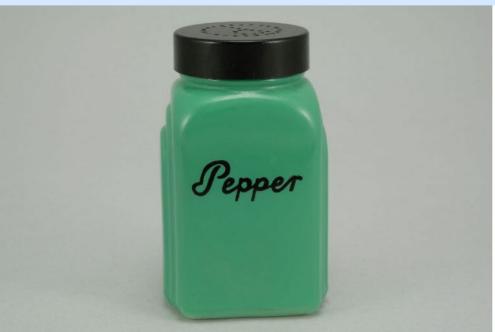

To Order: Contact me at bruce@kieffer.us, Bruce Kieffer on FB Messenger, or text to 612-819-9615

Item **#456.3** Price - **\$36** Shipping and insurance cost - **\$16**Price is for all items shown in the main (largest) photo

Price is based on comp sales - Yes

Sep 2, 2023 Date of last price check/update

| Condition - <b>Mint</b> |                         | <b>6</b> More photos available. |
|-------------------------|-------------------------|---------------------------------|
| Company - <b>McKee</b>  | Color - <b>Green-FO</b> | Type - <b>Shaker</b>            |
| Other - <b>Pepper</b>   |                         |                                 |
| Pattern - Script        |                         |                                 |
| Lettering - Black       |                         | Size - <b>3-3/4" Tall</b>       |
| Shape - Roman Arch      |                         | Lid Type - <b>Bakelite</b>      |

## **Details:**

This type of collectable glass inherently has mold lines and mold marks, minor defects, internal bubbles, and swirls of color. Please review all photos and ask questions.

The lid is bakelite.