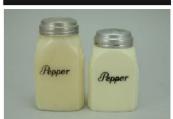

Rarity Rating.
This is subjective.

To Order: Contact me at bruce@kieffer.us, Bruce Kieffer on FB Messenger, or text to 612-819-9615

Item **#559** Price - **\$72** Shipping and insurance cost - **\$18** Price is for all items shown in the main (largest) photo

Price is based on comp sales - No

Sep 2, 2023 Date of last price check/update

| Condition - <b>Mint</b> | <b>6</b> More photos available. |                           |
|-------------------------|---------------------------------|---------------------------|
| Company - <b>McKee</b>  | Color - <b>Custard</b>          | Type - <b>Shaker</b>      |
| Other - <b>Pepper</b>   |                                 |                           |
| Pattern - Script        |                                 |                           |
| Lettering - Black       |                                 | Size - <b>3-3/4" Tall</b> |
| Shape - Roman Arch      |                                 | Lid Type - <b>Metal</b>   |

#### Details:

This type of collectable glass inherently has mold lines and mold marks, minor defects, internal bubbles, and swirls of color. Please review all photos and ask questions.

Custard/French Ivory color. 3-3/4" tall. The glass is thin and the rim is ground which occures on some roman arch shakers. The lid is aged.

Rarity Rating. This is subjective.

To Order: Contact me at bruce@kieffer.us, Bruce Kieffer on FB Messenger, or text to 612-819-9615

Item #316 Price - \$135 Shipping and insurance cost - \$18

Price is for all items shown in the main (largest) photo