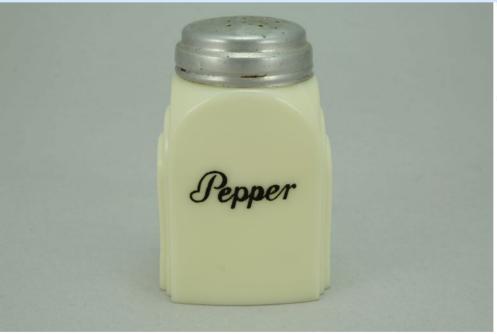

Rarity Rating.
This is subjective.

To Order: Contact me at bruce@kieffer.us. Bruce Kieffer on FB Messenger, or text to 612-819-9615

Item #352.2 Price - \$27 Shipping and insurance cost - \$14

Price is for all items shown in the main (largest) photo

Price is based on comp sales - No

Sep 2, 2023 Date of last price check/update

| Condition - Fair |            | <b>13</b> More photos available. |                           |
|------------------|------------|----------------------------------|---------------------------|
| Company          | - McKee    | Color - <b>Custard</b>           | Type - <b>Shaker</b>      |
| Other -          | Pepper     |                                  |                           |
| Pattern -        | Script     |                                  |                           |
| Lettering -      | Red        |                                  | Size - <b>4-1/4" Tall</b> |
| Shape -          | Roman Arch |                                  | Lid Type - <b>Metal</b>   |

#### Details:

This type of collectable glass inherently has mold lines and mold marks, minor defects, internal bubbles, and swirls of color. Please review all photos and ask questions.

Pepper - Fair condition. There is a 1" long chip on the right rear arch near the bottom, and a tiny chip on the front left corner (see photos). It displays great from the front. The lid is aged and dented.

I have the Sugar listed as my #352.4

Rarity Rating.
This is subjective.

To Order: Contact me at bruce@kieffer.us, Bruce Kieffer on FB Messenger, or text to 612-819-9615

Item #384 Price - \$45 Shipping and insurance cost - \$16
Price is for all items shown in the main (largest) photo