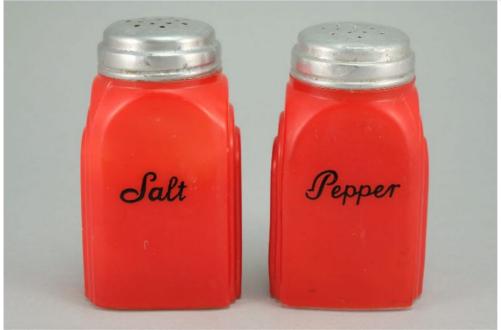

Rarity Rating.
This is subjective.

To Order: Contact me at bruce@kieffer.us, Bruce Kieffer on FB Messenger, or text to 612-819-9615

Item #91 Price - \$63 Shipping and insurance cost - \$18

Price is for all items shown in the main (largest) photo

Price is based on comp sales - Yes

Sep 2, 2023 Date of last price check/update

| Condition - Excellent   |                      | <b>12</b> More photos available. |
|-------------------------|----------------------|----------------------------------|
| Company - <b>McKee</b>  | Color - <b>Black</b> | Type - <b>Shaker</b>             |
| Other - S, P            |                      |                                  |
| Pattern - <b>Deco</b>   |                      |                                  |
| Lettering - <b>Gray</b> |                      | Size - <b>4-1/4" Tall</b>        |
| Shape - Roman Arch      |                      | Lid Type - <b>Metal</b>          |

#### Details:

This type of collectable glass inherently has mold lines and mold marks, minor defects, internal bubbles, and swirls of color. Please review all photos and ask questions.

There is a small chip on the S's right rear corner (see photos). The lids are dented.

Rarity Rating.
This is subjective.

To Order: Contact me at bruce@kieffer.us. Bruce Kieffer on FB Messenger, or text to 612-819-9615

Item #352.2 Price - \$27 Shipping and insurance cost - \$14

Price is for all items shown in the main (largest) photo