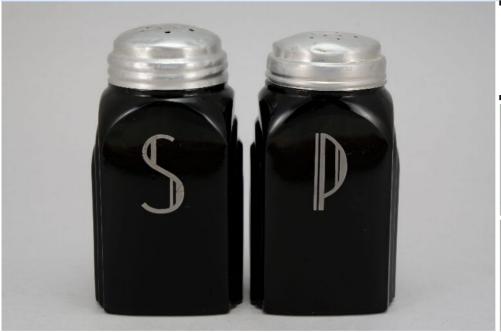

## Condition - Varied (see Details below)

12 More photos available.

Company - McKee

Color - Black

Type - Shaker

Other - S, P

Pattern - Script

Lettering - Grav

Size - **4-1/4" Tall** 

Shape - Roman Arch

Lid Type - Metal

#### Details:

This type of collectable glass inherently has mold lines and mold marks, minor defects, internal bubbles, and swirls of color. Please review all photos and ask questions.

- S- Excellent condition. There are small chips on 3 corners.
- P Mint condition.