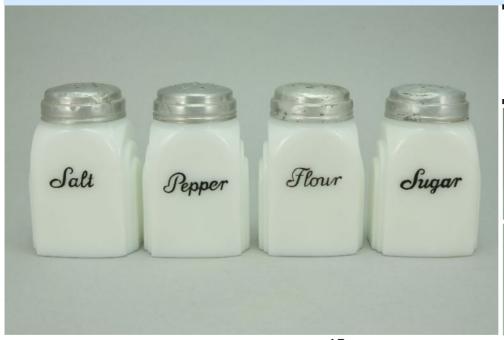

Rarity Rating. This is subjective.

To Order: Contact me at bruce@kieffer.us, Bruce Kieffer on FB Messenger, or text to 612-819-9615

Item **#566** Price - **\$108** Shipping and insurance cost - **\$20** Price is for all items shown in the main (largest) photo

Price is based on comp sales - No

Sep 2, 2023 Date of last price check/update

|                                      | Condition - Varied (see Details below) |                           | <b>28</b> More photos available. |                         |
|--------------------------------------|----------------------------------------|---------------------------|----------------------------------|-------------------------|
|                                      | Company -                              | - МсКее                   | Color - White                    | Type - <b>Shaker</b>    |
|                                      | Other - Salt, Pepper, Flour, Sugar     |                           |                                  |                         |
| Pattern - Script                     |                                        |                           |                                  |                         |
| Lettering - Black Size - 3-3/4" Tall |                                        | Size - <b>3-3/4" Tall</b> |                                  |                         |
|                                      | Shape -                                | Roman Arch                |                                  | Lid Type - <b>Metal</b> |

#### **Details:**

This type of collectable glass inherently has mold lines and mold marks, minor defects, internal bubbles, and swirls of color. Please review all photos and ask questions.

Salt - Average condition. Three corners are chipped. The lid is aged and dented.

Pepper - Mint condition. There is a tiny bubble defect on the back. The lid is aged and dented.

Flour - Average condition. Three corners are chipped. The lid is aged and dented.

Sugar - Mint condition. The lid is aged and dented.