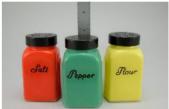

## Condition - Varied (see Details below)

12 More photos available.

Company - McKee

Color - Black

Type - Shaker

Other - S, P

Pattern - Script

Lettering - Grav

Size - **4-1/4" Tall** 

Shape - Roman Arch

Lid Type - Metal

#### Details:

This type of collectable glass inherently has mold lines and mold marks, minor defects, internal bubbles, and swirls of color. Please review all photos and ask questions.

- S- Excellent condition. There are small chips on 3 corners.
- P Mint condition.