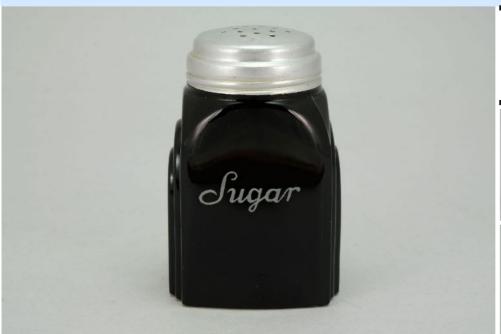

## Condition - Varied (see Details below)

12 More photos available.

Company - McKee

Color - Black

Type - Shaker

Other - S, P

Pattern - Script

Lettering - Grav

Size - **4-1/4" Tall** 

Shape - Roman Arch

Lid Type - Metal

#### Details:

This type of collectable glass inherently has mold lines and mold marks, minor defects, internal bubbles, and swirls of color. Please review all photos and ask questions.

- S- Excellent condition. There are small chips on 3 corners.
- P Mint condition.