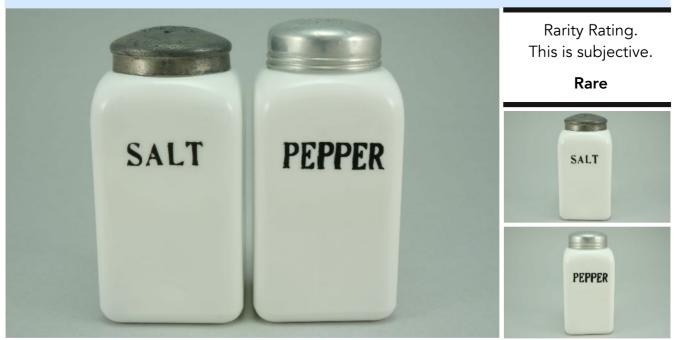

To Order: Contact me at bruce@kieffer.us, Bruce Kieffer on FB Messenger, or text to 612-819-9615

| Item # <b>303</b>                  | 8 Price - <b>\$150</b>                                                               | Shipping and insurance cost - <b>\$20</b> |  |  |
|------------------------------------|--------------------------------------------------------------------------------------|-------------------------------------------|--|--|
|                                    | Price is for all items shown in the main (largest) photo                             |                                           |  |  |
| Price is based                     | Price is based on comp sales - <b>No Nov 8, 2023</b> Date of last price check/update |                                           |  |  |
| Condition -                        | Varied (see Details below)                                                           | <b>7</b> More photos available.           |  |  |
| Company - H                        | Hazel Atlas Color - Blue-FO                                                          | Type - Range Set                          |  |  |
| Other - Salt, Pepper, Flour, Sugar |                                                                                      |                                           |  |  |
| Pattern - B                        | Block Fancy                                                                          |                                           |  |  |
| Lettering - B                      | Black                                                                                | Size - <b>10-oz</b>                       |  |  |
| Shape - <b>S</b>                   | quare                                                                                | Lid Type - <b>Metal</b>                   |  |  |

## This type of collectable glass inherently has mold lines and mold marks, minor defects, internal bubbles, and swirls of color. Please review all photos and ask questions.

Salt - Fair condition. The blue paint is faded (see photos). The lid is aged and dented. Pepper - Mint condition. One small spot of missing paint on the lower front right edge (see photos).

Flour - Excellent condition. The blue paint is slightly faded (see photos). The lid is aged. Sugar - Excellent condition. NOTE: The lettering is a slightly different font compared to the other

three shakers. The blue paint is slightly faded (see photos). The lid is aged.