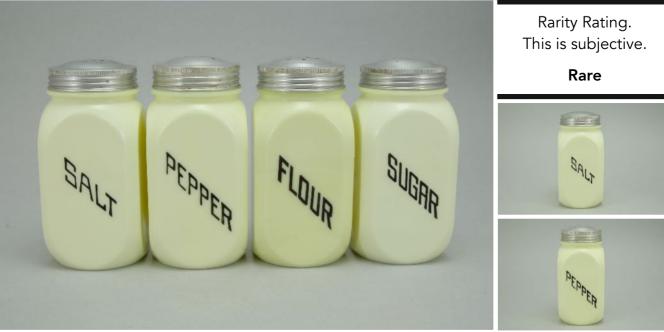

Canada shipping and fees are extra.

To Order: Contact me at bruce@kieffer.us, Bruce Kieffer on FB Messenger, or text to 612-819-9615

| Item # <b>12</b> 1 | 1 Price - <b>\$90</b>                                                          | Shipping and insurance cost - <b>\$23</b>     |  |  |
|--------------------|--------------------------------------------------------------------------------|-----------------------------------------------|--|--|
|                    | Price is for all items shown ir                                                | n the main (largest) photo                    |  |  |
| Price is base      | Price is based on comp sales - Yes Sep 2, 2023 Date of last price check/update |                                               |  |  |
| Condition -        | - Varied (see Details below)                                                   | <b>18</b> More photos available.              |  |  |
|                    |                                                                                |                                               |  |  |
| Company - <b>I</b> | Hazel Atlas Color - Black-FO                                                   | Type - Range Set                              |  |  |
| 1 5                | Hazel AtlasColor - Black-FOSalt, Pepper, Flour, Sugar                          | Type - Range Set                              |  |  |
| 1 5                | Salt, Pepper, Flour, Sugar                                                     | Type - Range Set                              |  |  |
| Other -            | Salt, Pepper, Flour, Sugar<br>Block                                            | Type - <b>Range Set</b><br>Size - <b>8-oz</b> |  |  |

## This type of collectable glass inherently has mold lines and mold marks, minor defects, internal bubbles, and swirls of color. Please review all photos and ask questions.

Salt - Mint condition. Tiny chips on the two front right corners (see photos). The lid is dented. Pepper - Mint condition. The lid is dented.

Flour - Mint condition. The lid is dented.

Sugar - Excellent condition. One small scratch in the paint on the front, and a bit of paint missing on the two front corners (see photos).

Canada shipping and fees are extra.