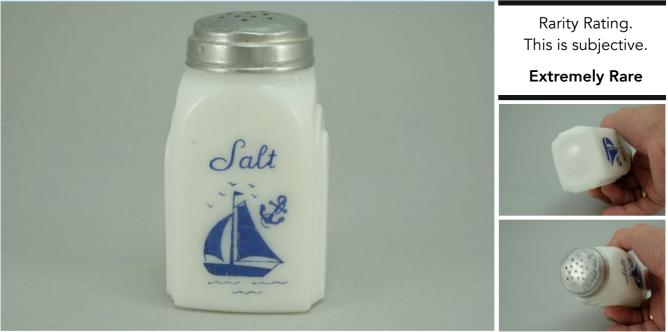

Canada shipping and fees are extra.

To Order: Contact me at bruce@kieffer.us, Bruce Kieffer on FB Messenger, or text to 612-819-9615

| Item # <b>462</b>  | Price - <b>\$113</b>                                                                 | Shipping and insurance cost - <b>\$18</b> |  |  |
|--------------------|--------------------------------------------------------------------------------------|-------------------------------------------|--|--|
|                    | Price is for all items sho                                                           | wn in the main (largest) photo            |  |  |
| Price is based     | Price is based on comp sales - <b>No Sep 2, 2023</b> Date of last price check/update |                                           |  |  |
| Condition -        | Excellent                                                                            | <b>5</b> More photos available.           |  |  |
| Company - <b>J</b> | eannette Color - Pink                                                                | Transparent Type - Shaker                 |  |  |
| Other - S          | alt                                                                                  |                                           |  |  |
| Pattern - J        | ennyware                                                                             |                                           |  |  |
| Lettering - E      | mbossed                                                                              | Size - <b>6-oz</b>                        |  |  |
| Shape - F          | ooted                                                                                | Lid Type - <b>Metal</b>                   |  |  |

## Details:

This type of collectable glass inherently has mold lines and mold marks, minor defects, internal bubbles, and swirls of color. Please review all photos and ask questions.

This is an extremely rare shaker with embossed lettering. (see photos). There are minor chips on the halfway vertical mold separation lines. The lid is dented.