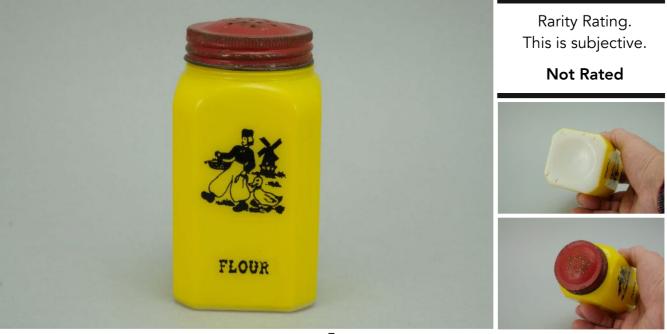

Canada shipping and fees are extra.

To Order: Contact me at bruce@kieffer.us, Bruce Kieffer on FB Messenger, or text to 612-819-9615

| Item # <b>51</b>                                                               | <b>3</b> Price  | - \$54            | Shipping and insurance cost - <b>\$16</b> |
|--------------------------------------------------------------------------------|-----------------|-------------------|-------------------------------------------|
|                                                                                | Price is for al | l items shown in  | the main (largest) photo                  |
| Price is based on comp sales - Yes Sep 2, 2023 Date of last price check/update |                 |                   |                                           |
| Condition                                                                      | - Mint          |                   | <b>7</b> More photos available.           |
| Company -                                                                      | Hazel Atlas     | Color - Yellow-FO | Type - <b>Shaker</b>                      |
| Other -                                                                        | Flour           |                   |                                           |
| Pattern -                                                                      | Dutch           |                   |                                           |
| Lettering -                                                                    | Black           |                   | Size - Tall                               |
| Shape -                                                                        | Square          |                   | Lid Type - <b>Black</b>                   |

## Details:

This type of collectable glass inherently has mold lines and mold marks, minor defects, internal bubbles, and swirls of color. Please review all photos and ask questions.

4-1/2" tall. There are some embedded darks spots on the bottom (see photo). The lid is aged.