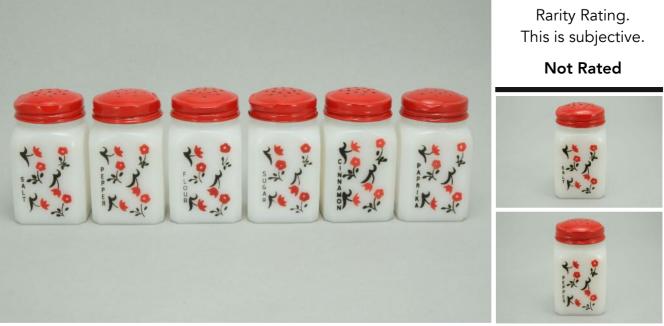

## Not Rated

Canada shipping and fees are extra.

To Order: Contact me at bruce@kieffer.us, Bruce Kieffer on FB Messenger, or text to 612-819-9615

| Item # <b>45</b> | <b>3</b> Price - <b>\$126</b>                                                  | Shipping and insurance cost - <b>\$20</b> |  |  |  |
|------------------|--------------------------------------------------------------------------------|-------------------------------------------|--|--|--|
|                  | I will split this set and sell indi                                            | vidually. Ask me for pricing.             |  |  |  |
| Price is bas     | Price is based on comp sales - Yes Sep 2, 2023 Date of last price check/update |                                           |  |  |  |
| Condition        | - Mint                                                                         | <b>18</b> More photos available.          |  |  |  |
| Company -        | McKee Tipp City Color - White                                                  | Type - <b>Shaker</b>                      |  |  |  |
| Other -          | Salt, Pepper, Flour, Sugar, Cinnamon,                                          | Paprika                                   |  |  |  |
| Pattern -        | Chintz                                                                         |                                           |  |  |  |
| Lettering -      | Black                                                                          | Size - Short                              |  |  |  |
| Shape -          | Chamfered Corners                                                              | Lid Type - <b>Red</b>                     |  |  |  |

## Details:

This type of collectable glass inherently has mold lines and mold marks, minor defects, internal bubbles, and swirls of color. Please review all photos and ask questions.

Embossed TIPP-U.S.A. on the bottom. The lids are dented. The lids have been refinished. \$30 + \$10 S if sold individually.