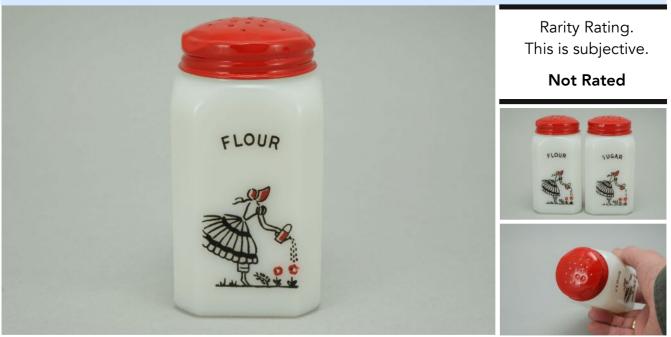

Canada shipping and fees are extra.

To Order: Contact me at bruce@kieffer.us, Bruce Kieffer on FB Messenger, or text to 612-819-9615

| Item # <b>27</b> | <b>2</b> Price                                                                 | - \$59        | Shipping and insurance cost - <b>\$16</b> |  |  |
|------------------|--------------------------------------------------------------------------------|---------------|-------------------------------------------|--|--|
|                  | Price is for all                                                               | items shown i | n the main (largest) photo                |  |  |
| Price is bas     | Price is based on comp sales - Yes Sep 2, 2023 Date of last price check/update |               |                                           |  |  |
| Condition        | - Mint                                                                         |               | <b>2</b> More photos available.           |  |  |
| Company -        | McKee Tipp City                                                                | Color - White | Type - <b>Shaker</b>                      |  |  |
| Other -          | Flour                                                                          |               |                                           |  |  |
| Pattern -        | Watering Can Lady                                                              |               |                                           |  |  |
| Lettering -      | Black                                                                          |               | Size - <b>8-oz</b>                        |  |  |
| Shape -          | Square                                                                         |               | Lid Type - <b>Red</b>                     |  |  |

## **Details:**

This type of collectable glass inherently has mold lines and mold marks, minor defects, internal bubbles, and swirls of color. Please review all photos and ask questions. The lid has been refinished.