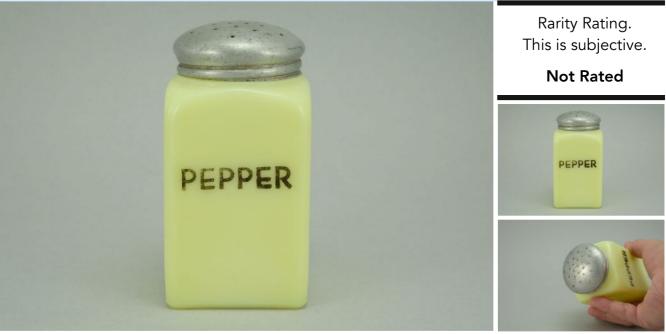

Canada shipping and fees are extra.

To Order: Contact me at bruce@kieffer.us, Bruce Kieffer on FB Messenger, or text to 612-819-9615

| Item # <b>51</b>                                                               | <b>3</b> Price  | - \$54            | Shipping and insurance cost - <b>\$16</b> |
|--------------------------------------------------------------------------------|-----------------|-------------------|-------------------------------------------|
|                                                                                | Price is for al | l items shown in  | the main (largest) photo                  |
| Price is based on comp sales - Yes Sep 2, 2023 Date of last price check/update |                 |                   |                                           |
| Condition                                                                      | - Mint          |                   | <b>7</b> More photos available.           |
| Company -                                                                      | Hazel Atlas     | Color - Yellow-FO | Type - <b>Shaker</b>                      |
| Other -                                                                        | Flour           |                   |                                           |
| Pattern -                                                                      | Dutch           |                   |                                           |
| Lettering -                                                                    | Black           |                   | Size - Tall                               |
| Shape -                                                                        | Square          |                   | Lid Type - <b>Black</b>                   |

## Details:

This type of collectable glass inherently has mold lines and mold marks, minor defects, internal bubbles, and swirls of color. Please review all photos and ask questions.

4-1/2" tall. There are some embedded darks spots on the bottom (see photo). The lid is aged.