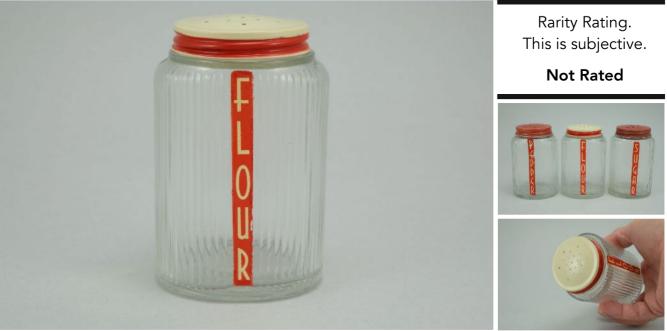

Canada shipping and fees are extra.

To Order: Contact me at bruce@kieffer.us, Bruce Kieffer on FB Messenger, or text to 612-819-9615

| Item #174                                                                    | Price - <b>\$90</b>      | Shipping and insurance cost - <b>\$25</b> |  |
|------------------------------------------------------------------------------|--------------------------|-------------------------------------------|--|
| Price                                                                        | e is for all items shown | in the main (largest) photo               |  |
| Price is based on comp sales - Yes Sep 2, 2023 Date of last price check/upda |                          |                                           |  |
| Condition - Mint                                                             |                          | <b>4</b> More photos available.           |  |
| Company - Hocking -                                                          | Vitrock Color - Vitrock  | Type - Range Set                          |  |
| Other - Salt, Pepp                                                           | oer, Flour, Sugar        |                                           |  |
| Pattern - Circles                                                            |                          |                                           |  |
| Lettering - Red                                                              |                          | Size - <b>10-oz</b>                       |  |
| Shape -                                                                      |                          | Lid Type - <b>Red</b>                     |  |

## **Details:**

This type of collectable glass inherently has mold lines and mold marks, minor defects, internal bubbles, and swirls of color. Please review all photos and ask questions.

Canada shipping and fees are extra.