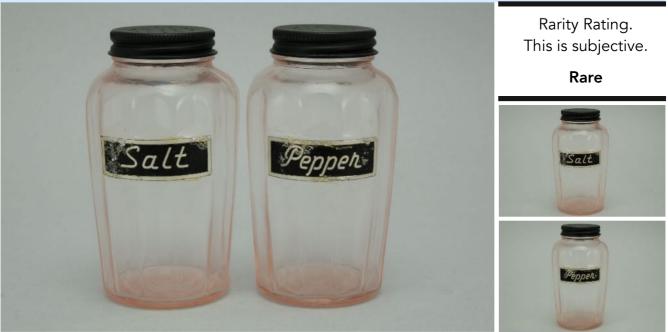

Canada shipping and fees are extra.

To Order: Contact me at bruce@kieffer.us, Bruce Kieffer on FB Messenger, or text to 612-819-9615

| Item # <b>290</b>                                                              | Price - <b>\$54</b>          | Shipping and insurance cost - <b>\$18</b> |  |
|--------------------------------------------------------------------------------|------------------------------|-------------------------------------------|--|
|                                                                                | Price is for all items shown | n in the main (largest) photo             |  |
| Price is based on comp sales - Yes Sep 2, 2023 Date of last price check/update |                              |                                           |  |
| Condition - M                                                                  | int                          | <b>2</b> More photos available.           |  |
| Company - <b>Jea</b>                                                           | nnette Color - Pink Tra      | ansparent Type - Shaker                   |  |
| Other - Salt                                                                   | , Pepper                     |                                           |  |
| Pattern - Jeni                                                                 | nyware                       |                                           |  |
| Lettering - Silve                                                              | er                           | Size - <b>6-oz</b>                        |  |
| Shape - Flat                                                                   | Bottom                       | Lid Type - <b>Black</b>                   |  |

## **Details:**

This type of collectable glass inherently has mold lines and mold marks, minor defects, internal bubbles, and swirls of color. Please review all photos and ask questions.

The original foil/paper labels are worn (see photos). The lids are painted flat black.