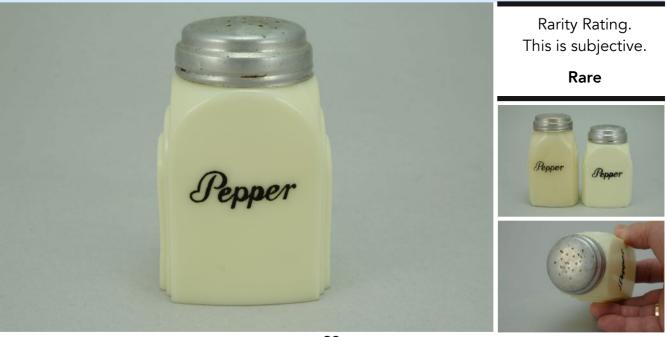

## Details:

This type of collectable glass inherently has mold lines and mold marks, minor defects, internal bubbles, and swirls of color. Please review all photos and ask questions.

There is a 1/4" long scratch in the paint on the lower left side (see photo).