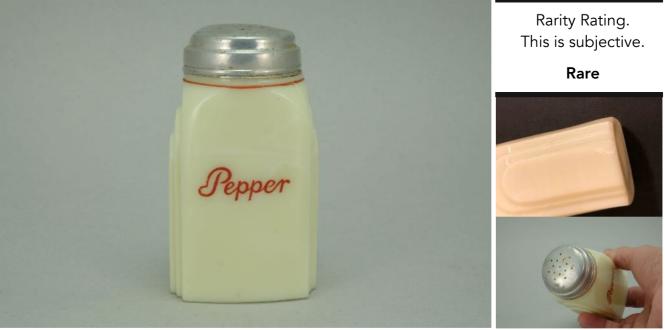

Canada shipping and fees are extra.

To Order: Contact me at bruce@kieffer.us, Bruce Kieffer on FB Messenger, or text to 612-819-9615

| Item #523                                                                      | Price - <b>\$23</b>                           | Shipping and insurance cost - <b>\$16</b> |  |
|--------------------------------------------------------------------------------|-----------------------------------------------|-------------------------------------------|--|
| F                                                                              | Price is for all items shown                  | n in the main (largest) photo             |  |
| Price is based on comp sales - Yes Sep 2, 2023 Date of last price check/update |                                               |                                           |  |
| Condition - Exc                                                                | Condition - Excellent 5 More photos available |                                           |  |
| Company - Hazel                                                                | Atlas Color - Green-I                         | FO Type - Shaker                          |  |
| Other - Peppe                                                                  | er                                            |                                           |  |
| Pattern - Dutch                                                                |                                               |                                           |  |
| Lettering - Black                                                              |                                               | Size - Short                              |  |
| Shape - <b>Squar</b>                                                           | e                                             | Lid Type - <b>Metal</b>                   |  |

## Details:

This type of collectable glass inherently has mold lines and mold marks, minor defects, internal bubbles, and swirls of color. Please review all photos and ask questions.

3-3/8" tall. There are a few spots of missing paint on the front (see photo). Embossed "MADE IN U.S.A" on the bottom. The lid is aged and dented.