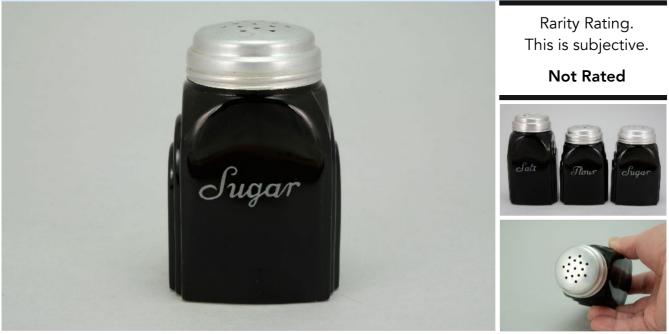

Canada shipping and fees are extra.

To Order: Contact me at bruce@kieffer.us, Bruce Kieffer on FB Messenger, or text to 612-819-9615

| Item # <b>570</b>                        | Price - <b>\$45</b>          | Shipping and insurance cost - <b>\$16</b>         |
|------------------------------------------|------------------------------|---------------------------------------------------|
|                                          | Price is for all items shown | in the main (largest) photo                       |
| Price is based                           | on comp sales - <b>No</b>    | Sep 2, 2023 Date of last price check/update       |
| Condition - E                            | Excellent                    | <b>6</b> More photos available.                   |
|                                          |                              |                                                   |
| Company - Mo                             | cKee Color - Black           | Туре - <b>Shaker</b>                              |
| Company - <b>Mo</b><br>Other - <b>Su</b> |                              | Type - <b>Shaker</b>                              |
|                                          | gar                          | Туре - <b>Shaker</b>                              |
| Other - Su                               | gar<br>ript                  | Туре - <b>Shaker</b><br>Size - <b>3-3/4" Tall</b> |

## Details:

This type of collectable glass inherently has mold lines and mold marks, minor defects, internal bubbles, and swirls of color. Please review all photos and ask questions.

There is a chip on the right rear bottom arch corner (see photos).