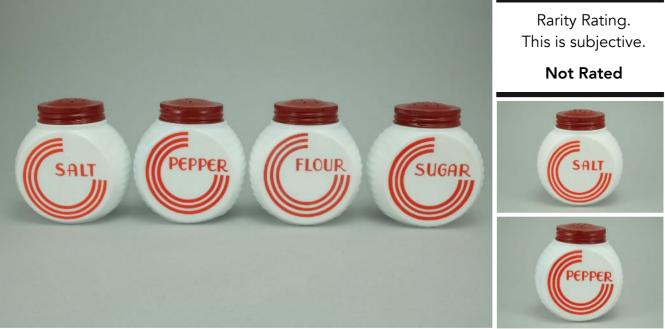

Canada shipping and fees are extra.

To Order: Contact me at bruce@kieffer.us, Bruce Kieffer on FB Messenger, or text to 612-819-9615

| Item #174                                                                    | Price - <b>\$90</b>      | Shipping and insurance cost - <b>\$25</b> |  |
|------------------------------------------------------------------------------|--------------------------|-------------------------------------------|--|
| Price                                                                        | e is for all items shown | in the main (largest) photo               |  |
| Price is based on comp sales - Yes Sep 2, 2023 Date of last price check/upda |                          |                                           |  |
| Condition - Mint                                                             |                          | <b>4</b> More photos available.           |  |
| Company - Hocking -                                                          | Vitrock Color - Vitrock  | Type - Range Set                          |  |
| Other - Salt, Pepp                                                           | oer, Flour, Sugar        |                                           |  |
| Pattern - Circles                                                            |                          |                                           |  |
| Lettering - Red                                                              |                          | Size - <b>10-oz</b>                       |  |
| Shape -                                                                      |                          | Lid Type - <b>Red</b>                     |  |

## **Details:**

This type of collectable glass inherently has mold lines and mold marks, minor defects, internal bubbles, and swirls of color. Please review all photos and ask questions.

Canada shipping and fees are extra.