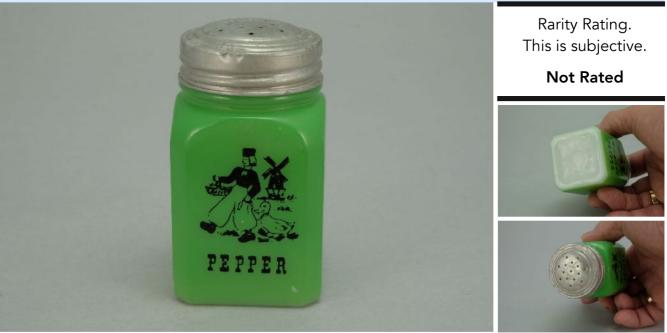

Canada shipping and fees are extra.

To Order: Contact me at bruce@kieffer.us, Bruce Kieffer on FB Messenger, or text to 612-819-9615

| Item #523                                                                      | Price - <b>\$23</b>                           | Shipping and insurance cost - <b>\$16</b> |  |
|--------------------------------------------------------------------------------|-----------------------------------------------|-------------------------------------------|--|
| F                                                                              | Price is for all items shown                  | n in the main (largest) photo             |  |
| Price is based on comp sales - Yes Sep 2, 2023 Date of last price check/update |                                               |                                           |  |
| Condition - Exc                                                                | Condition - Excellent 5 More photos available |                                           |  |
| Company - Hazel                                                                | Atlas Color - Green-I                         | FO Type - Shaker                          |  |
| Other - Peppe                                                                  | er                                            |                                           |  |
| Pattern - Dutch                                                                |                                               |                                           |  |
| Lettering - Black                                                              |                                               | Size - Short                              |  |
| Shape - <b>Squar</b>                                                           | e                                             | Lid Type - <b>Metal</b>                   |  |

## Details:

This type of collectable glass inherently has mold lines and mold marks, minor defects, internal bubbles, and swirls of color. Please review all photos and ask questions.

3-3/8" tall. There are a few spots of missing paint on the front (see photo). Embossed "MADE IN U.S.A" on the bottom. The lid is aged and dented.