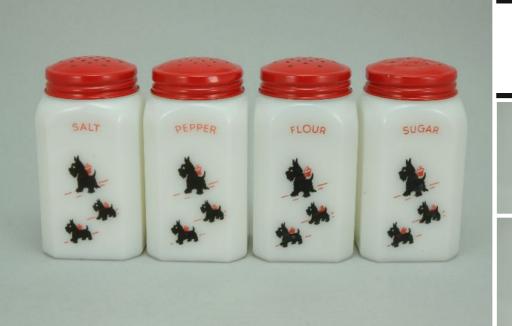

Canada shipping and fees are extra.

To Order: Contact me at bruce@kieffer.us, Bruce Kieffer on FB Messenger, or text to 612-819-9615

| Item # <b>442</b> | Price - <b>\$216</b>                                                           | Shipping and insurance cost - <b>\$23</b> |  |  |
|-------------------|--------------------------------------------------------------------------------|-------------------------------------------|--|--|
|                   | Price is for all items shown in the main (largest) photo                       |                                           |  |  |
| Price is based or | Price is based on comp sales - Yes Sep 2, 2023 Date of last price check/update |                                           |  |  |
| Condition - Mi    | nt                                                                             | <b>13</b> More photos available.          |  |  |
| Company - McK     | ee Tipp City Color - White                                                     | Type - Range Set                          |  |  |
| Other - Salt,     | Pepper, Flour, Sugar                                                           |                                           |  |  |
| Pattern - Scot    | ties-3-Bows                                                                    |                                           |  |  |
| Lettering - Red   |                                                                                | Size - <b>8-oz</b>                        |  |  |
| Shape - Char      | nfered Corners                                                                 | Lid Type - <b>Red</b>                     |  |  |

## Details:

This type of collectable glass inherently has mold lines and mold marks, minor defects, internal bubbles, and swirls of color. Please review all photos and ask questions.

There's a molding defect pit with embedded black on the lower-left edge of the Sugar shaker (see photo).