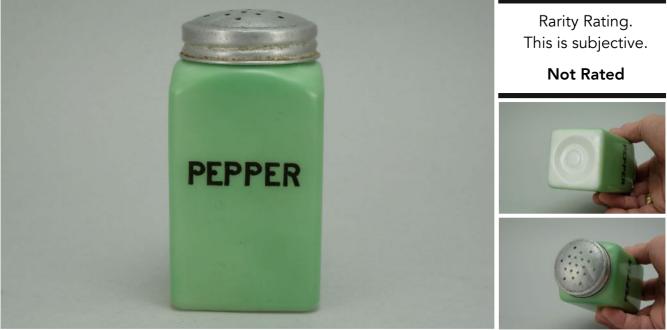

Canada shipping and fees are extra.

To Order: Contact me at bruce@kieffer.us, Bruce Kieffer on FB Messenger, or text to 612-819-9615

| Item #523                                                                      | Price - <b>\$23</b>                           | Shipping and insurance cost - <b>\$16</b> |  |
|--------------------------------------------------------------------------------|-----------------------------------------------|-------------------------------------------|--|
| F                                                                              | Price is for all items shown                  | n in the main (largest) photo             |  |
| Price is based on comp sales - Yes Sep 2, 2023 Date of last price check/update |                                               |                                           |  |
| Condition - Exc                                                                | Condition - Excellent 5 More photos available |                                           |  |
| Company - Hazel                                                                | Atlas Color - Green-I                         | FO Type - Shaker                          |  |
| Other - Peppe                                                                  | er                                            |                                           |  |
| Pattern - Dutch                                                                |                                               |                                           |  |
| Lettering - Black                                                              |                                               | Size - Short                              |  |
| Shape - <b>Squar</b>                                                           | e                                             | Lid Type - <b>Metal</b>                   |  |

## Details:

This type of collectable glass inherently has mold lines and mold marks, minor defects, internal bubbles, and swirls of color. Please review all photos and ask questions.

3-3/8" tall. There are a few spots of missing paint on the front (see photo). Embossed "MADE IN U.S.A" on the bottom. The lid is aged and dented.