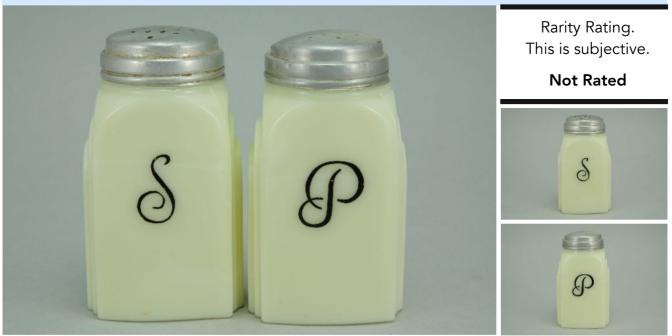

Canada shipping and fees are extra.

To Order: Contact me at bruce@kieffer.us, Bruce Kieffer on FB Messenger, or text to 612-819-9615

|               |                                                 | ,             | 5                   | ·                                           |
|---------------|-------------------------------------------------|---------------|---------------------|---------------------------------------------|
| Item #19      | 0 Price                                         | - \$81        | Shipping and        | d insurance cost - <b>\$20</b>              |
|               | Price is for all                                | items shown i | n the main (large   | st) photo                                   |
| Price is base | ed on comp sales - <b>Ye</b>                    | es            | Sep 2, 2023 Dat     | e of last price check/update                |
| Condition     | - Mint                                          |               |                     | <b>6</b> More photos available.             |
|               | McKee Tipp City                                 | Color - White | Туре                | e - Shaker                                  |
|               | Salt, Pepper<br>Watering Can Lady               |               |                     |                                             |
| Lettering -   |                                                 |               | Size                | - 8-oz                                      |
| Shape -       | Square                                          |               | Lid                 | Type - <b>Metal</b>                         |
| -             | vpe of collectable gla<br>ernal bubbles, and sv |               | mold lines and mold | marks, minor defects,<br>and ask questions. |
|               |                                                 |               |                     | Rarity Rating.<br>This is subjective.       |
|               |                                                 |               | 3                   | Not Rated                                   |
|               | SALT                                            | PEP           | PER                 | SALT<br>SALT                                |

1 3 2 2

PEPPER

**P**...

Canada shipping and fees are extra.

To Order: Contact me at bruce@kieffer.us, Bruce Kieffer on FB Messenger, or text to 612-819-9615

| Item #239                | Price - <b>\$360</b>                                                           | Shipping and insurance cost - <b>\$23</b> |  |  |
|--------------------------|--------------------------------------------------------------------------------|-------------------------------------------|--|--|
| Pr                       | ice is for all items show                                                      | n in the main (largest) photo             |  |  |
| Price is based on c      | Price is based on comp sales - Yes Sep 2, 2023 Date of last price check/update |                                           |  |  |
| Condition - Mint         |                                                                                | <b>14</b> More photos available.          |  |  |
| Company - McKee          | Tipp City Color - White                                                        | Type - Spice Set                          |  |  |
| Other - Cinnam           | oon, Allspice, Nutmeg, Clove                                                   | S                                         |  |  |
| Pattern - Stick Po       | ots                                                                            |                                           |  |  |
| Lettering - <b>Black</b> |                                                                                | Size - <b>8-oz</b>                        |  |  |
| Shape - Chamfe           | ered Corners                                                                   | Lid Type - <b>Red</b>                     |  |  |