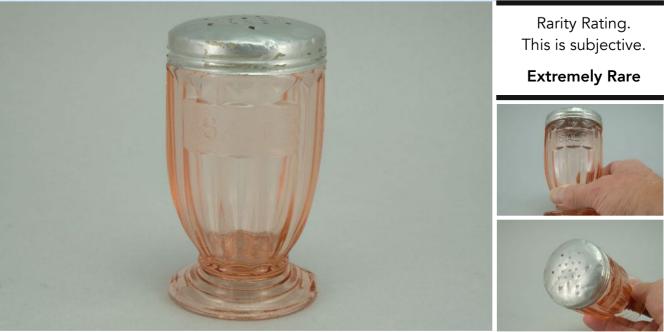

Canada shipping and fees are extra.

To Order: Contact me at bruce@kieffer.us, Bruce Kieffer on FB Messenger, or text to 612-819-9615

| Item # <b>462</b>  | Price - <b>\$113</b>                                                                 | Shipping and insurance cost - <b>\$18</b> |  |  |
|--------------------|--------------------------------------------------------------------------------------|-------------------------------------------|--|--|
|                    | Price is for all items sho                                                           | wn in the main (largest) photo            |  |  |
| Price is based     | Price is based on comp sales - <b>No Sep 2, 2023</b> Date of last price check/update |                                           |  |  |
| Condition -        | Excellent                                                                            | <b>5</b> More photos available.           |  |  |
| Company - <b>J</b> | eannette Color - Pink                                                                | Transparent Type - Shaker                 |  |  |
| Other - S          | alt                                                                                  |                                           |  |  |
| Pattern - J        | ennyware                                                                             |                                           |  |  |
| Lettering - E      | mbossed                                                                              | Size - <b>6-oz</b>                        |  |  |
| Shape - F          | ooted                                                                                | Lid Type - <b>Metal</b>                   |  |  |

## Details:

This type of collectable glass inherently has mold lines and mold marks, minor defects, internal bubbles, and swirls of color. Please review all photos and ask questions.

This is an extremely rare shaker with embossed lettering. (see photos). There are minor chips on the halfway vertical mold separation lines. The lid is dented.