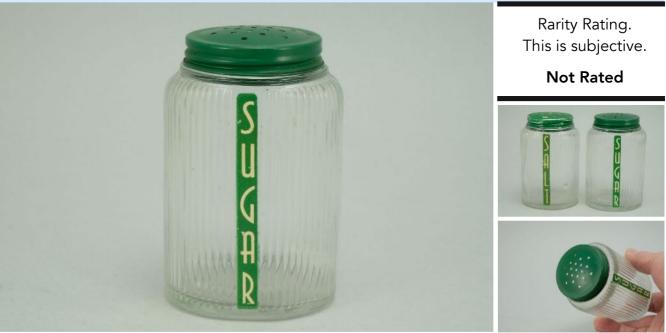

Canada shipping and fees are extra.

To Order: Contact me at bruce@kieffer.us, Bruce Kieffer on FB Messenger, or text to 612-819-9615

| Item #72         | 2 Price - <b>\$135</b>                                                         | Shipping and insurance cost - <b>\$23</b> |  |  |
|------------------|--------------------------------------------------------------------------------|-------------------------------------------|--|--|
|                  | Price is for all items shown i                                                 | n the main (largest) photo                |  |  |
| Price is bas     | Price is based on comp sales - Yes Sep 2, 2023 Date of last price check/update |                                           |  |  |
| Condition - Mint |                                                                                | <b>12</b> More photos available.          |  |  |
| 1 -              | - Hocking - Lancaster Color - Ivory-OP                                         | Type - Range Set                          |  |  |
| Pattern -        | Diagonal                                                                       |                                           |  |  |
| Lettering -      | Black                                                                          | Size - <b>8-oz</b>                        |  |  |
| Shape -          | Square                                                                         | Lid Type - <b>Metal</b>                   |  |  |

## This type of collectable glass inherently has mold lines and mold marks, minor defects, internal bubbles, and swirls of color. Please review all photos and ask questions.

The Flour shaker is a slightly different shade of yellow, and it has a few embedded dark spots on its bottom (see photos). There is a mold line defect that goes through the "A" of Sugar that looks like a scratch, but is not (see photo). Made by Lancaster Glass using the same molds that Hocking used to make their plain green kitchenware.