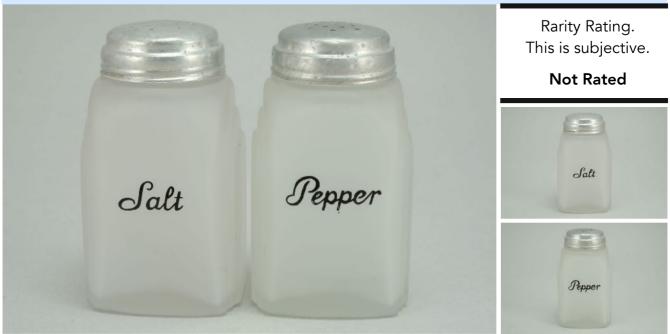

Canada shipping and fees are extra.

To Order: Contact me at bruce@kieffer.us, Bruce Kieffer on FB Messenger, or text to 612-819-9615

| Item # <b>316</b>                               | Price - <b>\$135</b>           | Shipping and insurance cost - <b>\$18</b>         |
|-------------------------------------------------|--------------------------------|---------------------------------------------------|
|                                                 | Price is for all items shown i | in the main (largest) photo                       |
| Price is based on                               | n comp sales - <b>Yes</b>      | Sep 2, 2023 Date of last price check/update       |
| Condition - Mi                                  | nt                             | <b>12</b> More photos available.                  |
|                                                 |                                |                                                   |
| Company - McK                                   | ee Color - Frosted             | Type - <b>Shaker</b>                              |
| Company - <b>McK</b> o<br>Other - <b>Salt</b> , |                                | Type - <b>Shaker</b>                              |
| 1 -                                             | Pepper                         | Type - <b>Shaker</b>                              |
| Other - Salt,                                   | Pepper<br>ot                   | Type - <b>Shaker</b><br>Size - <b>4-1/4" Tall</b> |

## **Details:**

This type of collectable glass inherently has mold lines and mold marks, minor defects, internal bubbles, and swirls of color. Please review all photos and ask questions.

Canada shipping and fees are extra.