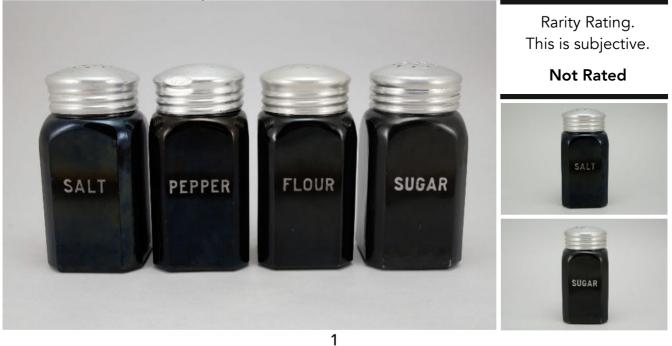

Canada shipping and fees are extra.

To Order: Contact me at bruce@kieffer.us, Bruce Kieffer on FB Messenger, or text to 612-819-9615

| Item # <b>12</b> 1 | 1 Price - <b>\$90</b>                                                          | Shipping and insurance cost - <b>\$23</b>     |  |  |
|--------------------|--------------------------------------------------------------------------------|-----------------------------------------------|--|--|
|                    | Price is for all items shown ir                                                | n the main (largest) photo                    |  |  |
| Price is base      | Price is based on comp sales - Yes Sep 2, 2023 Date of last price check/update |                                               |  |  |
| Condition -        | - Varied (see Details below)                                                   | <b>18</b> More photos available.              |  |  |
|                    |                                                                                |                                               |  |  |
| Company - <b>I</b> | Hazel Atlas Color - Black-FO                                                   | Type - Range Set                              |  |  |
| 1 5                | Hazel AtlasColor - Black-FOSalt, Pepper, Flour, Sugar                          | Type - Range Set                              |  |  |
| 1 5                | Salt, Pepper, Flour, Sugar                                                     | Type - Range Set                              |  |  |
| Other -            | Salt, Pepper, Flour, Sugar<br>Block                                            | Type - <b>Range Set</b><br>Size - <b>8-oz</b> |  |  |

## Details:

## This type of collectable glass inherently has mold lines and mold marks, minor defects, internal bubbles, and swirls of color. Please review all photos and ask questions.

Salt - Mint condition. Tiny chips on the two front right corners (see photos). The lid is dented. Pepper - Mint condition. The lid is dented.

Flour - Mint condition. The lid is dented.

Sugar - Excellent condition. One small scratch in the paint on the front, and a bit of paint missing on the two front corners (see photos).

Canada shipping and fees are extra.