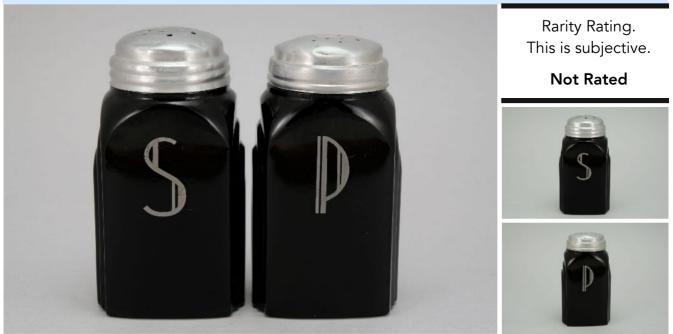

Canada shipping and fees are extra.

To Order: Contact me at bruce@kieffer.us, Bruce Kieffer on FB Messenger, or text to 612-819-9615

| Item # <b>12</b> 1 | 1 Price - <b>\$90</b>                                                          | Shipping and insurance cost - <b>\$23</b>     |  |  |
|--------------------|--------------------------------------------------------------------------------|-----------------------------------------------|--|--|
|                    | Price is for all items shown ir                                                | n the main (largest) photo                    |  |  |
| Price is base      | Price is based on comp sales - Yes Sep 2, 2023 Date of last price check/update |                                               |  |  |
| Condition -        | - Varied (see Details below)                                                   | <b>18</b> More photos available.              |  |  |
|                    |                                                                                |                                               |  |  |
| Company - <b>I</b> | Hazel Atlas Color - Black-FO                                                   | Type - Range Set                              |  |  |
| 1 5                | Hazel AtlasColor - Black-FOSalt, Pepper, Flour, Sugar                          | Type - Range Set                              |  |  |
| 1 5                | Salt, Pepper, Flour, Sugar                                                     | Type - Range Set                              |  |  |
| Other -            | Salt, Pepper, Flour, Sugar<br>Block                                            | Type - <b>Range Set</b><br>Size - <b>8-oz</b> |  |  |

## Details:

## This type of collectable glass inherently has mold lines and mold marks, minor defects, internal bubbles, and swirls of color. Please review all photos and ask questions.

Salt - Mint condition. Tiny chips on the two front right corners (see photos). The lid is dented. Pepper - Mint condition. The lid is dented.