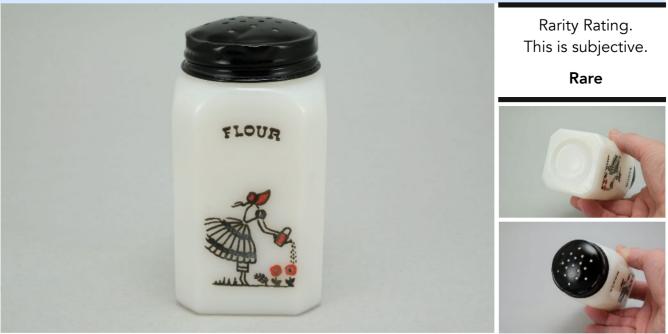

Canada shipping and fees are extra.

To Order: Contact me at bruce@kieffer.us, Bruce Kieffer on FB Messenger, or text to 612-819-9615

| ltem # <b>41</b> | 4 Price - <b>\$36</b>                                                          | Shipping and insurance cost - <b>\$14</b> |  |  |  |  |
|------------------|--------------------------------------------------------------------------------|-------------------------------------------|--|--|--|--|
|                  | Price is for all items shown in the main (largest) photo                       |                                           |  |  |  |  |
| Price is base    | Price is based on comp sales - Yes Sep 2, 2023 Date of last price check/update |                                           |  |  |  |  |
| Condition        | Condition - <b>Excellent</b> 6 More photos available.                          |                                           |  |  |  |  |
| Company -        | McKee Tipp City Color - White                                                  | Type - <b>Shaker</b>                      |  |  |  |  |
| Other -          | Pepper                                                                         |                                           |  |  |  |  |
| Pattern -        | Scotties-1-Bows                                                                |                                           |  |  |  |  |
| Lettering -      | Black                                                                          | Size - Short                              |  |  |  |  |
| Shape -          | Four-Sided                                                                     | Lid Type - <b>Metal</b>                   |  |  |  |  |

## Details:

This type of collectable glass inherently has mold lines and mold marks, minor defects, internal bubbles, and swirls of color. Please review all photos and ask questions. Decorations are slightly worn (see photos). The lid is aged and dented.