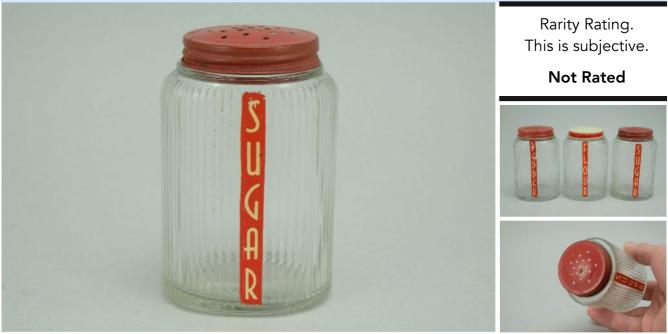

To Order: Contact me at bruce@kieffer.us, Bruce Kieffer on FB Messenger, or text to 612-819-9615

| Item # <b>20</b> | <b>93</b> Price - <b>\$90</b>                                                  | Shipping and insurance cost - <b>\$25</b> |  |  |
|------------------|--------------------------------------------------------------------------------|-------------------------------------------|--|--|
|                  | Price is for all items shown i                                                 | n the main (largest) photo                |  |  |
| Price is bas     | Price is based on comp sales - Yes Sep 2, 2023 Date of last price check/update |                                           |  |  |
| Condition        | Condition - <b>Mint 13</b> More photos available.                              |                                           |  |  |
| Company -        | Hocking -Vitrock Color - Vitrock                                               | Type - Range Set                          |  |  |
| Other -          | Salt, Pepper, Flour, Sugar                                                     |                                           |  |  |
| Pattern -        | Circles                                                                        |                                           |  |  |
| Lettering -      | Black                                                                          | Size - <b>10-oz</b>                       |  |  |
| Shape -          | Round                                                                          | Lid Type - <b>Black</b>                   |  |  |

## Details:

This type of collectable glass inherently has mold lines and mold marks, minor defects, internal bubbles, and swirls of color. Please review all photos and ask questions.

There is a mold defect line at the bottom front of the Sugar shaker (see photo).