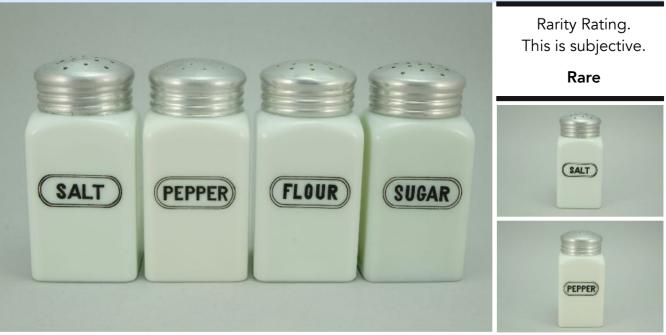

Canada shipping and fees are extra.

To Order: Contact me at bruce@kieffer.us, Bruce Kieffer on FB Messenger, or text to 612-819-9615

| Item #174                                                                    | Price - <b>\$90</b>      | Shipping and insurance cost - <b>\$25</b> |  |
|------------------------------------------------------------------------------|--------------------------|-------------------------------------------|--|
| Price                                                                        | e is for all items shown | in the main (largest) photo               |  |
| Price is based on comp sales - Yes Sep 2, 2023 Date of last price check/upda |                          |                                           |  |
| Condition - Mint                                                             |                          | <b>4</b> More photos available.           |  |
| Company - Hocking -                                                          | Vitrock Color - Vitrock  | Type - Range Set                          |  |
| Other - Salt, Pepp                                                           | oer, Flour, Sugar        |                                           |  |
| Pattern - Circles                                                            |                          |                                           |  |
| Lettering - Red                                                              |                          | Size - <b>10-oz</b>                       |  |
| Shape -                                                                      |                          | Lid Type - <b>Red</b>                     |  |

## **Details:**

This type of collectable glass inherently has mold lines and mold marks, minor defects, internal bubbles, and swirls of color. Please review all photos and ask questions.

Canada shipping and fees are extra.