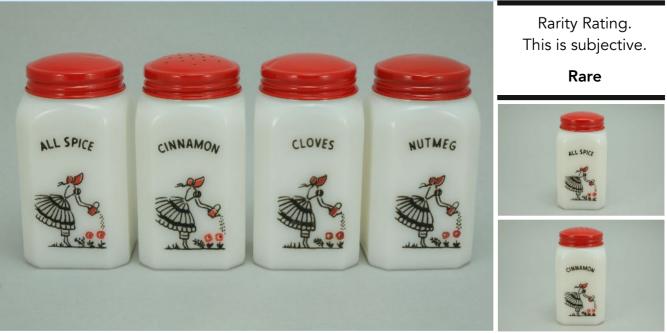

Canada shipping and fees are extra.

To Order: Contact me at bruce@kieffer.us, Bruce Kieffer on FB Messenger, or text to 612-819-9615

| Item # <b>32</b> | 23 Price - <b>\$180</b>                                                        | Shipping and insurance cost - <b>\$23</b> |  |  |
|------------------|--------------------------------------------------------------------------------|-------------------------------------------|--|--|
|                  | I will split this set and sell indi                                            | vidually. Ask me for pricing.             |  |  |
| Price is bas     | Price is based on comp sales - Yes Sep 2, 2023 Date of last price check/update |                                           |  |  |
| Condition        | - Mint                                                                         | <b>12</b> More photos available.          |  |  |
| Company -        | McKee Tipp City Color - White                                                  | Type - <b>Shaker</b>                      |  |  |
| Other -          | Cinnamon, Allspice, Nutmeg, Cloves                                             |                                           |  |  |
| Pattern -        | Watering Can Lady                                                              |                                           |  |  |
| Lettering -      | Black                                                                          | Size - <b>8-oz</b>                        |  |  |
| Shape -          | Chamfered Corners                                                              | Lid Type - <b>Red</b>                     |  |  |

#### Details:

## This type of collectable glass inherently has mold lines and mold marks, minor defects, internal bubbles, and swirls of color. Please review all photos and ask questions.

The Cinnamon's lid has shaker holes. The other three lids are solid (see photos). The Cloves and Nutmeg lids have a few dents. The All Spice and Cinnamon lids have a few minor dents (see photos). The lids have been refinished. \$60 + \$12 S+I each if sold individually.