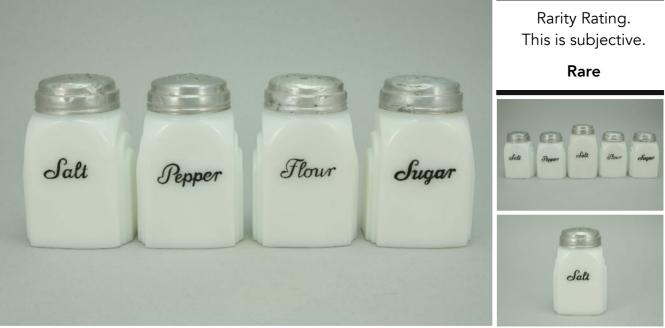

Canada shipping and fees are extra.

To Order: Contact me at bruce@kieffer.us, Bruce Kieffer on FB Messenger, or text to 612-819-9615

| Item # <b>12</b> 1 | 1 Price - <b>\$90</b>                                                          | Shipping and insurance cost - <b>\$23</b>     |  |  |
|--------------------|--------------------------------------------------------------------------------|-----------------------------------------------|--|--|
|                    | Price is for all items shown ir                                                | n the main (largest) photo                    |  |  |
| Price is base      | Price is based on comp sales - Yes Sep 2, 2023 Date of last price check/update |                                               |  |  |
| Condition -        | - Varied (see Details below)                                                   | <b>18</b> More photos available.              |  |  |
|                    |                                                                                |                                               |  |  |
| Company - <b>I</b> | Hazel Atlas Color - Black-FO                                                   | Type - Range Set                              |  |  |
| 1 5                | Hazel AtlasColor - Black-FOSalt, Pepper, Flour, Sugar                          | Type - Range Set                              |  |  |
| 1 5                | Salt, Pepper, Flour, Sugar                                                     | Type - Range Set                              |  |  |
| Other -            | Salt, Pepper, Flour, Sugar<br>Block                                            | Type - <b>Range Set</b><br>Size - <b>8-oz</b> |  |  |

## This type of collectable glass inherently has mold lines and mold marks, minor defects, internal bubbles, and swirls of color. Please review all photos and ask questions.

Salt - Mint condition. Tiny chips on the two front right corners (see photos). The lid is dented. Pepper - Mint condition. The lid is dented.

Flour - Mint condition. The lid is dented.

Sugar - Excellent condition. One small scratch in the paint on the front, and a bit of paint missing on the two front corners (see photos).

Canada shipping and fees are extra.