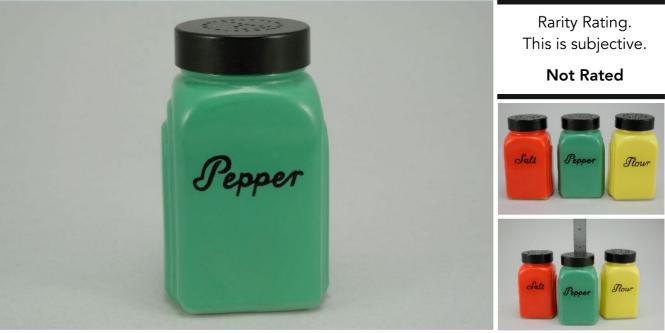

To Order: Contact me at bruce@kieffer.us, Bruce Kieffer on FB Messenger, or text to 612-819-9615

| Item # <b>303</b>                  | 8 Price - <b>\$150</b>                                                               | Shipping and insurance cost - <b>\$20</b> |  |  |
|------------------------------------|--------------------------------------------------------------------------------------|-------------------------------------------|--|--|
|                                    | Price is for all items shown in the main (largest) photo                             |                                           |  |  |
| Price is based                     | Price is based on comp sales - <b>No Nov 8, 2023</b> Date of last price check/update |                                           |  |  |
| Condition -                        | Varied (see Details below)                                                           | <b>7</b> More photos available.           |  |  |
| Company - H                        | Hazel Atlas Color - Blue-FO                                                          | Type - Range Set                          |  |  |
| Other - Salt, Pepper, Flour, Sugar |                                                                                      |                                           |  |  |
| Pattern - B                        | Block Fancy                                                                          |                                           |  |  |
| Lettering - B                      | Black                                                                                | Size - <b>10-oz</b>                       |  |  |
| Shape - <b>S</b>                   | quare                                                                                | Lid Type - <b>Metal</b>                   |  |  |

## This type of collectable glass inherently has mold lines and mold marks, minor defects, internal bubbles, and swirls of color. Please review all photos and ask questions.

Salt - Fair condition. The blue paint is faded (see photos). The lid is aged and dented. Pepper - Mint condition. One small spot of missing paint on the lower front right edge (see photos).

Flour - Excellent condition. The blue paint is slightly faded (see photos). The lid is aged. Sugar - Excellent condition. NOTE: The lettering is a slightly different font compared to the other

three shakers. The blue paint is slightly faded (see photos). The lid is aged.