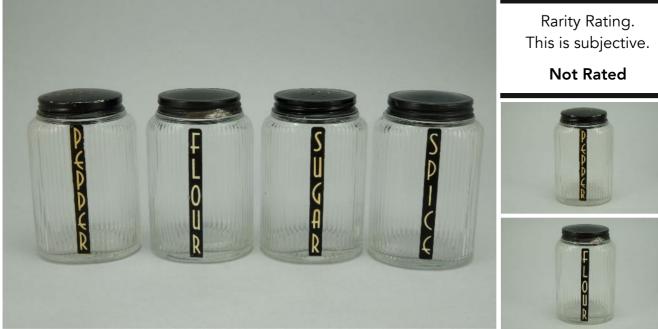

Canada shipping and fees are extra.

To Order: Contact me at bruce@kieffer.us, Bruce Kieffer on FB Messenger, or text to 612-819-9615

| Item # <b>12</b> 1 | 1 Price - <b>\$90</b>                                                          | Shipping and insurance cost - <b>\$23</b>     |  |  |
|--------------------|--------------------------------------------------------------------------------|-----------------------------------------------|--|--|
|                    | Price is for all items shown ir                                                | n the main (largest) photo                    |  |  |
| Price is base      | Price is based on comp sales - Yes Sep 2, 2023 Date of last price check/update |                                               |  |  |
| Condition -        | - Varied (see Details below)                                                   | <b>18</b> More photos available.              |  |  |
|                    |                                                                                |                                               |  |  |
| Company - <b>I</b> | Hazel Atlas Color - Black-FO                                                   | Type - Range Set                              |  |  |
| 1 5                | Hazel AtlasColor - Black-FOSalt, Pepper, Flour, Sugar                          | Type - Range Set                              |  |  |
| 1 5                | Salt, Pepper, Flour, Sugar                                                     | Type - Range Set                              |  |  |
| Other -            | Salt, Pepper, Flour, Sugar<br>Block                                            | Type - <b>Range Set</b><br>Size - <b>8-oz</b> |  |  |

## Details:

## This type of collectable glass inherently has mold lines and mold marks, minor defects, internal bubbles, and swirls of color. Please review all photos and ask questions.

Salt - Mint condition. Tiny chips on the two front right corners (see photos). The lid is dented. Pepper - Mint condition. The lid is dented.

Flour - Mint condition. The lid is dented.

Sugar - Excellent condition. One small scratch in the paint on the front, and a bit of paint missing on the two front corners (see photos).

Canada shipping and fees are extra.