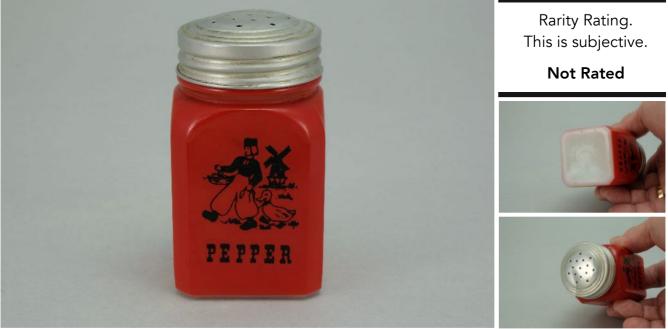

Canada shipping and fees are extra.

To Order: Contact me at bruce@kieffer.us, Bruce Kieffer on FB Messenger, or text to 612-819-9615

| Item # <b>34</b>                                                               | lo Pric        | ce - <b>\$27</b>      | Shipping and insurance cost - <b>\$16</b> |
|--------------------------------------------------------------------------------|----------------|-----------------------|-------------------------------------------|
|                                                                                | Price is for a | all items shown i     | n the main (largest) photo                |
| Price is based on comp sales - Yes Sep 2, 2023 Date of last price check/update |                |                       |                                           |
| Condition                                                                      | - Mint         |                       | <b>5</b> More photos available.           |
| Company -                                                                      | Hazel Atlas    | Color - <b>Red-FO</b> | Type - <b>Shaker</b>                      |
| Other -                                                                        | Pepper         |                       |                                           |
| Pattern -                                                                      | Dutch          |                       |                                           |
| Lettering -                                                                    | Black          |                       | Size - Short                              |
| Shape -                                                                        | Square         |                       | Lid Type - <b>Metal</b>                   |

## Details:

This type of collectable glass inherently has mold lines and mold marks, minor defects, internal bubbles, and swirls of color. Please review all photos and ask questions.

3-3/8" " tall. Embossed "MADE IN U.S.A" on the bottom. The lid is aged and dented.