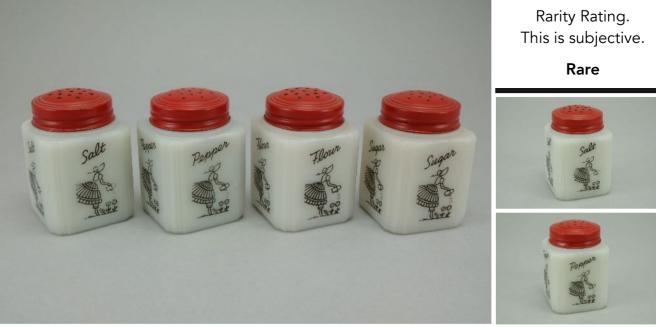

To Order: Contact me at bruce@kieffer.us, Bruce Kieffer on FB Messenger, or text to 612-819-9615

| Item # <b>303</b>                  | 8 Price - <b>\$150</b>                                                               | Shipping and insurance cost - <b>\$20</b> |  |  |
|------------------------------------|--------------------------------------------------------------------------------------|-------------------------------------------|--|--|
|                                    | Price is for all items shown in the main (largest) photo                             |                                           |  |  |
| Price is based                     | Price is based on comp sales - <b>No Nov 8, 2023</b> Date of last price check/update |                                           |  |  |
| Condition -                        | Varied (see Details below)                                                           | <b>7</b> More photos available.           |  |  |
| Company - H                        | Hazel Atlas Color - Blue-FO                                                          | Type - Range Set                          |  |  |
| Other - Salt, Pepper, Flour, Sugar |                                                                                      |                                           |  |  |
| Pattern - B                        | Block Fancy                                                                          |                                           |  |  |
| Lettering - B                      | Black                                                                                | Size - <b>10-oz</b>                       |  |  |
| Shape - <b>S</b>                   | quare                                                                                | Lid Type - <b>Metal</b>                   |  |  |

## This type of collectable glass inherently has mold lines and mold marks, minor defects, internal bubbles, and swirls of color. Please review all photos and ask questions.

Salt - Fair condition. The blue paint is faded (see photos). The lid is aged and dented. Pepper - Mint condition. One small spot of missing paint on the lower front right edge (see photos).

Flour - Excellent condition. The blue paint is slightly faded (see photos). The lid is aged. Sugar - Excellent condition. NOTE: The lettering is a slightly different font compared to the other

three shakers. The blue paint is slightly faded (see photos). The lid is aged.