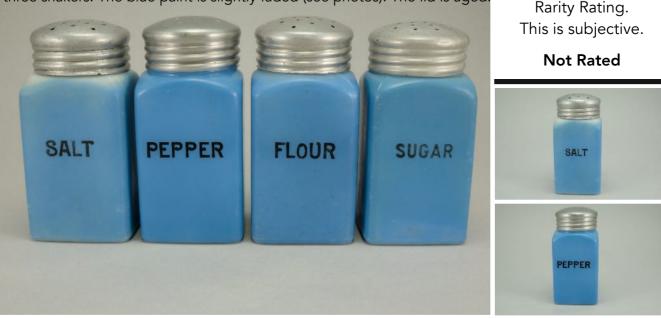

To Order: Contact me at bruce@kieffer.us, Bruce Kieffer on FB Messenger, or text to 612-819-9615

| Item # <b>303</b>                  | 8 Price - <b>\$150</b>                                                               | Shipping and insurance cost - <b>\$20</b> |  |  |
|------------------------------------|--------------------------------------------------------------------------------------|-------------------------------------------|--|--|
|                                    | Price is for all items shown in the main (largest) photo                             |                                           |  |  |
| Price is based                     | Price is based on comp sales - <b>No Nov 8, 2023</b> Date of last price check/update |                                           |  |  |
| Condition -                        | Varied (see Details below)                                                           | <b>7</b> More photos available.           |  |  |
| Company - H                        | Hazel Atlas Color - Blue-FO                                                          | Type - Range Set                          |  |  |
| Other - Salt, Pepper, Flour, Sugar |                                                                                      |                                           |  |  |
| Pattern - B                        | Block Fancy                                                                          |                                           |  |  |
| Lettering - B                      | Black                                                                                | Size - <b>10-oz</b>                       |  |  |
| Shape - <b>S</b>                   | quare                                                                                | Lid Type - <b>Metal</b>                   |  |  |

#### Details:

## This type of collectable glass inherently has mold lines and mold marks, minor defects, internal bubbles, and swirls of color. Please review all photos and ask questions.

Salt - Fair condition. The blue paint is faded (see photos). The lid is aged and dented. Pepper - Mint condition. One small spot of missing paint on the lower front right edge (see photos).

Flour - Excellent condition. The blue paint is slightly faded (see photos). The lid is aged. Sugar - Excellent condition. NOTE: The lettering is a slightly different font compared to the other

three shakers. The blue paint is slightly faded (see photos). The lid is aged.