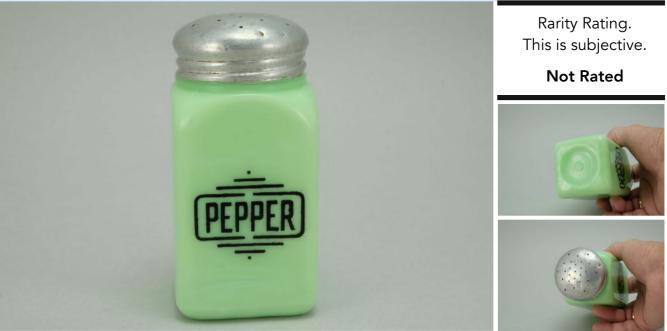

To Order: Contact me at bruce@kieffer.us, Bruce Kieffer on FB Messenger, or text to 612-819-9615

| ltem # <b>8</b> | Price                                                                                | - \$32           | Shipping and insurance cost - <b>\$18</b> |  |  |
|-----------------|--------------------------------------------------------------------------------------|------------------|-------------------------------------------|--|--|
|                 | Price is for al                                                                      | l items shown in | the main (largest) photo                  |  |  |
| Price is bas    | Price is based on comp sales - <b>No</b> Sep 2, 2023 Date of last price check/update |                  |                                           |  |  |
| Condition       | - Excellent                                                                          |                  | <b>5</b> More photos available.           |  |  |
| Company -       | МсКее                                                                                | Color - Green-FO | Type - <b>Shaker</b>                      |  |  |
| Other -         | Pepper                                                                               |                  |                                           |  |  |
| Pattern -       | Block Fancy                                                                          |                  |                                           |  |  |
| Lettering -     | Black                                                                                |                  | Size - <b>8-oz</b>                        |  |  |
| Shape -         | Square                                                                               |                  | Lid Type - <b>Metal</b>                   |  |  |

## Details:

This type of collectable glass inherently has mold lines and mold marks, minor defects, internal bubbles, and swirls of color. Please review all photos and ask questions.

There is a 1/4" long scratch in the paint on the lower left side (see photo).