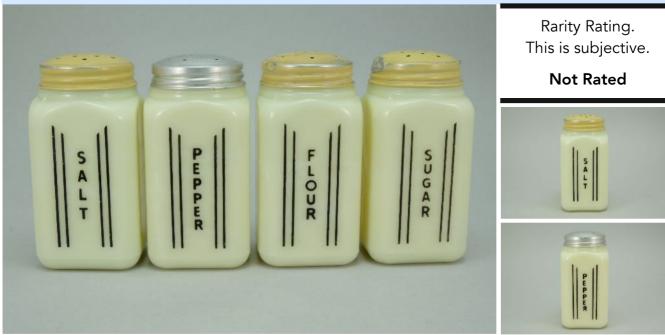

To Order: Contact me at bruce@kieffer.us, Bruce Kieffer on FB Messenger, or text to 612-819-9615

| Item # <b>303</b>                  | 8 Price - <b>\$150</b>                                                               | Shipping and insurance cost - <b>\$20</b> |  |  |
|------------------------------------|--------------------------------------------------------------------------------------|-------------------------------------------|--|--|
|                                    | Price is for all items shown in the main (largest) photo                             |                                           |  |  |
| Price is based                     | Price is based on comp sales - <b>No Nov 8, 2023</b> Date of last price check/update |                                           |  |  |
| Condition -                        | Varied (see Details below)                                                           | <b>7</b> More photos available.           |  |  |
| Company - H                        | Hazel Atlas Color - Blue-FO                                                          | Type - Range Set                          |  |  |
| Other - Salt, Pepper, Flour, Sugar |                                                                                      |                                           |  |  |
| Pattern - B                        | Block Fancy                                                                          |                                           |  |  |
| Lettering - B                      | Black                                                                                | Size - <b>10-oz</b>                       |  |  |
| Shape - <b>S</b>                   | quare                                                                                | Lid Type - <b>Metal</b>                   |  |  |

#### Details:

## This type of collectable glass inherently has mold lines and mold marks, minor defects, internal bubbles, and swirls of color. Please review all photos and ask questions.

Salt - Fair condition. The blue paint is faded (see photos). The lid is aged and dented. Pepper - Mint condition. One small spot of missing paint on the lower front right edge (see photos).

Flour - Excellent condition. The blue paint is slightly faded (see photos). The lid is aged. Sugar - Excellent condition. NOTE: The lettering is a slightly different font compared to the other

three shakers. The blue paint is slightly faded (see photos). The lid is aged.