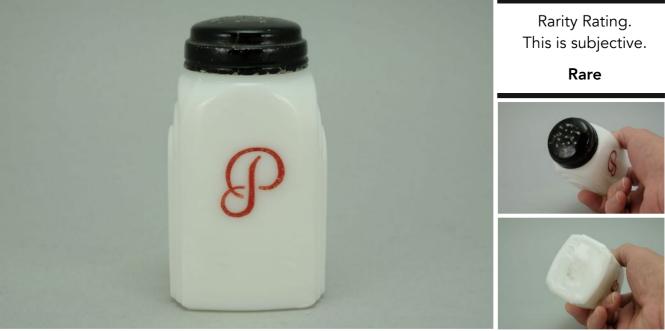

Canada shipping and fees are extra.

To Order: Contact me at bruce@kieffer.us, Bruce Kieffer on FB Messenger, or text to 612-819-9615

| Item #523                                                                      | Price - <b>\$23</b>                           | Shipping and insurance cost - <b>\$16</b> |  |
|--------------------------------------------------------------------------------|-----------------------------------------------|-------------------------------------------|--|
| F                                                                              | Price is for all items shown                  | n in the main (largest) photo             |  |
| Price is based on comp sales - Yes Sep 2, 2023 Date of last price check/update |                                               |                                           |  |
| Condition - Exc                                                                | Condition - Excellent 5 More photos available |                                           |  |
| Company - Hazel                                                                | Atlas Color - Green-I                         | FO Type - Shaker                          |  |
| Other - Peppe                                                                  | er                                            |                                           |  |
| Pattern - Dutch                                                                |                                               |                                           |  |
| Lettering - Black                                                              |                                               | Size - Short                              |  |
| Shape - <b>Squar</b>                                                           | e                                             | Lid Type - <b>Metal</b>                   |  |

## Details:

This type of collectable glass inherently has mold lines and mold marks, minor defects, internal bubbles, and swirls of color. Please review all photos and ask questions.

3-3/8" tall. There are a few spots of missing paint on the front (see photo). Embossed "MADE IN U.S.A" on the bottom. The lid is aged and dented.