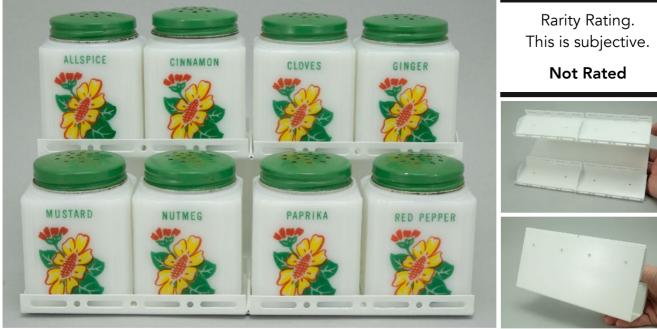

1 3 2 2

PEPPER

**P**...

Canada shipping and fees are extra.

To Order: Contact me at bruce@kieffer.us, Bruce Kieffer on FB Messenger, or text to 612-819-9615

| Item #239                | Price - <b>\$360</b>                                                           | Shipping and insurance cost - <b>\$23</b> |  |  |
|--------------------------|--------------------------------------------------------------------------------|-------------------------------------------|--|--|
| Pr                       | ice is for all items show                                                      | n in the main (largest) photo             |  |  |
| Price is based on c      | Price is based on comp sales - Yes Sep 2, 2023 Date of last price check/update |                                           |  |  |
| Condition - Mint         |                                                                                | <b>14</b> More photos available.          |  |  |
| Company - McKee          | Tipp City Color - White                                                        | Type - Spice Set                          |  |  |
| Other - Cinnam           | oon, Allspice, Nutmeg, Clove                                                   | S                                         |  |  |
| Pattern - Stick Po       | ots                                                                            |                                           |  |  |
| Lettering - <b>Black</b> |                                                                                | Size - <b>8-oz</b>                        |  |  |
| Shape - Chamfe           | ered Corners                                                                   | Lid Type - <b>Red</b>                     |  |  |

### Details:

This type of collectable glass inherently has mold lines and mold marks, minor defects, internal bubbles, and swirls of color. Please review all photos and ask questions.

The lower horizontal lines on the Nutmeg jar are a bit smeared (see photo). The Cinnamon has a shaker lid, the others have jar (no holes) lids.