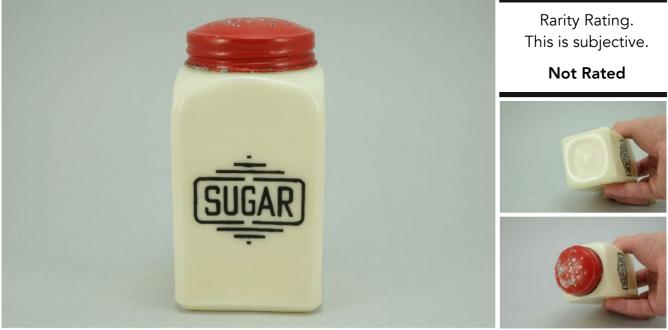

Canada shipping and fees are extra.

To Order: Contact me at bruce@kieffer.us, Bruce Kieffer on FB Messenger, or text to 612-819-9615

| Item # <b>34</b>                                                               | lo Pric        | ce - <b>\$27</b>      | Shipping and insurance cost - <b>\$16</b> |
|--------------------------------------------------------------------------------|----------------|-----------------------|-------------------------------------------|
|                                                                                | Price is for a | all items shown i     | n the main (largest) photo                |
| Price is based on comp sales - Yes Sep 2, 2023 Date of last price check/update |                |                       |                                           |
| Condition                                                                      | - Mint         |                       | <b>5</b> More photos available.           |
| Company -                                                                      | Hazel Atlas    | Color - <b>Red-FO</b> | Type - <b>Shaker</b>                      |
| Other -                                                                        | Pepper         |                       |                                           |
| Pattern -                                                                      | Dutch          |                       |                                           |
| Lettering -                                                                    | Black          |                       | Size - Short                              |
| Shape -                                                                        | Square         |                       | Lid Type - <b>Metal</b>                   |

## Details:

This type of collectable glass inherently has mold lines and mold marks, minor defects, internal bubbles, and swirls of color. Please review all photos and ask questions.

3-3/8" " tall. Embossed "MADE IN U.S.A" on the bottom. The lid is aged and dented.