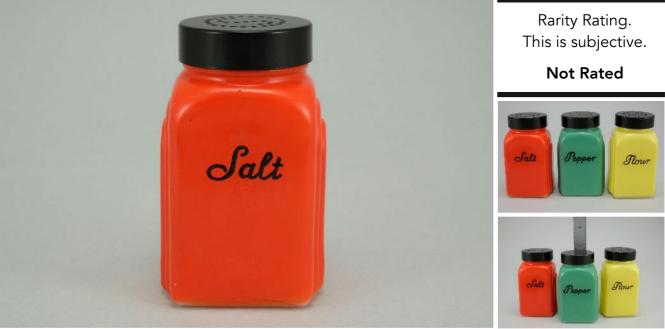

Canada shipping and fees are extra.

To Order: Contact me at bruce@kieffer.us, Bruce Kieffer on FB Messenger, or text to 612-819-9615

| Item # <b>12</b> 1 | 1 Price - <b>\$90</b>                                                          | Shipping and insurance cost - <b>\$23</b>     |  |  |
|--------------------|--------------------------------------------------------------------------------|-----------------------------------------------|--|--|
|                    | Price is for all items shown ir                                                | n the main (largest) photo                    |  |  |
| Price is base      | Price is based on comp sales - Yes Sep 2, 2023 Date of last price check/update |                                               |  |  |
| Condition -        | - Varied (see Details below)                                                   | <b>18</b> More photos available.              |  |  |
|                    |                                                                                |                                               |  |  |
| Company - <b>I</b> | Hazel Atlas Color - Black-FO                                                   | Type - Range Set                              |  |  |
| 1 5                | Hazel AtlasColor - Black-FOSalt, Pepper, Flour, Sugar                          | Type - Range Set                              |  |  |
| 1 5                | Salt, Pepper, Flour, Sugar                                                     | Type - Range Set                              |  |  |
| Other -            | Salt, Pepper, Flour, Sugar<br>Block                                            | Type - <b>Range Set</b><br>Size - <b>8-oz</b> |  |  |

## Details:

## This type of collectable glass inherently has mold lines and mold marks, minor defects, internal bubbles, and swirls of color. Please review all photos and ask questions.

Salt - Mint condition. Tiny chips on the two front right corners (see photos). The lid is dented. Pepper - Mint condition. The lid is dented.

Flour - Mint condition. The lid is dented.

Sugar - Excellent condition. One small scratch in the paint on the front, and a bit of paint missing on the two front corners (see photos).

Canada shipping and fees are extra.