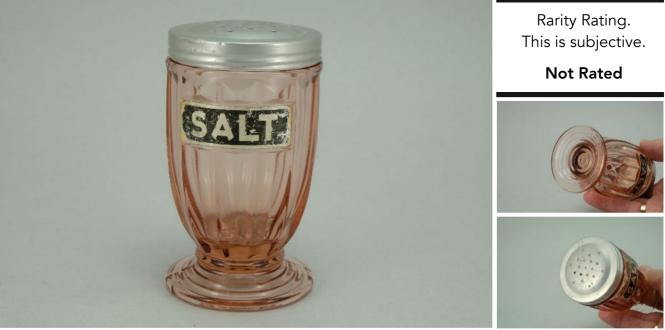

Canada shipping and fees are extra.

To Order: Contact me at bruce@kieffer.us, Bruce Kieffer on FB Messenger, or text to 612-819-9615

| Item # <b>50</b> | <b>)8</b> Price                                                                | - \$27                 | Shipping and insurance cost - <b>\$18</b> |  |
|------------------|--------------------------------------------------------------------------------|------------------------|-------------------------------------------|--|
|                  | Price is for al                                                                | l items shown in th    | e main (largest) photo                    |  |
| Price is bas     | Price is based on comp sales - Yes Sep 2, 2023 Date of last price check/update |                        |                                           |  |
| Condition        | - Excellent                                                                    |                        | <b>3</b> More photos available.           |  |
| Company -        | Jeannette                                                                      | Color - Pink Transpare | ent Type - Shaker                         |  |
| Other -          | Salt                                                                           |                        |                                           |  |
| Pattern -        | Jennyware                                                                      |                        |                                           |  |
| Lettering -      | Labels                                                                         |                        | Size - <b>6-oz</b>                        |  |
| Shape -          | Footed                                                                         |                        | Lid Type - <b>Metal</b>                   |  |

## Details:

This type of collectable glass inherently has mold lines and mold marks, minor defects, internal bubbles, and swirls of color. Please review all photos and ask questions.

There is minor roughness on the halfway vertical mold separation lines. Original paper/foil label.