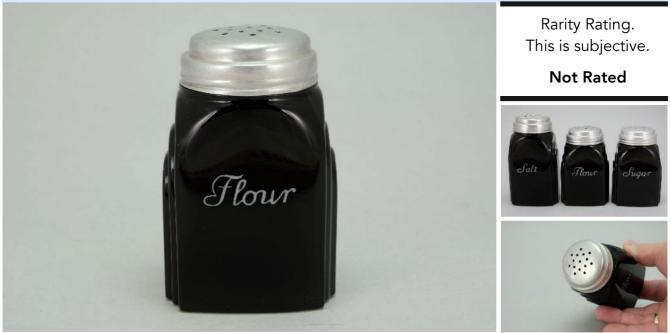

Canada shipping and fees are extra.

To Order: Contact me at bruce@kieffer.us, Bruce Kieffer on FB Messenger, or text to 612-819-9615

| Item # <b>52</b> | 2 Price - <b>\$4</b> !       | Shipping and insurance cost - <b>\$16</b>   |
|------------------|------------------------------|---------------------------------------------|
|                  | Price is for all item        | s shown in the main (largest) photo         |
| Price is base    | ed on comp sales - <b>No</b> | Sep 2, 2023 Date of last price check/update |
| Condition        | - Mint                       | <b>6</b> More photos available.             |
| Company -        | McKee Color                  | - Black Type - Shaker                       |
| Other -          | Flour                        |                                             |
| Pattern -        | Script                       |                                             |
| Lettering -      | Gray                         | Size - <b>3-3/4″ Tall</b>                   |
| Shape -          | Roman Arch                   | Lid Type - <b>Metal</b>                     |

## Details:

This type of collectable glass inherently has mold lines and mold marks, minor defects, internal bubbles, and swirls of color. Please review all photos and ask questions.

There is a burst bubble defect on the rim under the lid (see photos).