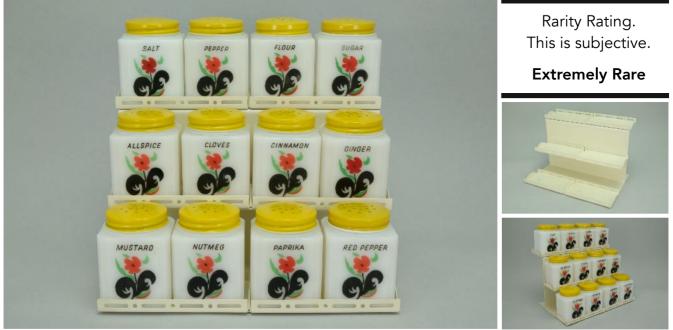

Canada shipping and fees are extra.

To Order: Contact me at bruce@kieffer.us, Bruce Kieffer on FB Messenger, or text to 612-819-9615

| Item #200          | Price - <b>\$117</b>         | Shipping and insurance cost - <b>\$23</b>   |
|--------------------|------------------------------|---------------------------------------------|
|                    | Price is for all items shown | in the main (largest) photo                 |
| Price is based     | d on comp sales - <b>Yes</b> | Sep 2, 2023 Date of last price check/update |
| Condition -        | Varied (see Details below)   | <b>24</b> More photos available.            |
| Company - <b>N</b> | AcKee Color - Black          | Type - Range Set                            |
| Other - S          | ialt, Pepper, Flour, Sugar   |                                             |
| Pattern - B        | Box Small                    |                                             |
| Lettering - G      | Gray                         | Size - <b>8-oz</b>                          |
| Shape - S          | iquare                       | Lid Type - <b>Metal</b>                     |

## Details:

# This type of collectable glass inherently has mold lines and mold marks, minor defects, internal bubbles, and swirls of color. Please review all photos and ask questions.

The rims are factory ground which is typical of these shakers.

Salt - Average condition. The lettering is faded (see photo). The lid is aged and dented.

Pepper - Excellent condition. The lettering is faded (see photo). The lid is dented.

Flour - Mint condition. The lid is dented.

Sugar - Mint condition. The lid is dented.

Canada shipping and fees are extra.

To Order: Contact me at bruce@kieffer.us, Bruce Kieffer on FB Messenger, or text to 612-819-9615

| Item # <b>60</b>       | Price - <b>\$</b>             | 36 Shipping            | g and insurance cost - <b>\$14</b>                |
|------------------------|-------------------------------|------------------------|---------------------------------------------------|
|                        | Price is for all ite          | ms shown in the main ( | largest) photo                                    |
| Price is base          | ed on comp sales - <b>Yes</b> | Sep 2, 202             | <b>3</b> Date of last price check/update          |
| Condition -            | - Varied (see Details b       | elow)                  | <b>12</b> More photos available.                  |
|                        |                               |                        |                                                   |
| Company - I            | McKee Co                      | lor - <b>Black</b>     | Type - <b>Shaker</b>                              |
| Company - I<br>Other - |                               | lor - <b>Black</b>     | Type - <b>Shaker</b>                              |
| 1 2                    | S, P                          | lor - <b>Black</b>     | Type - <b>Shaker</b>                              |
| Other -                | S, P<br>Script                | lor - <b>Black</b>     | Туре - <b>Shaker</b><br>Size - <b>4-1/4″ Tall</b> |