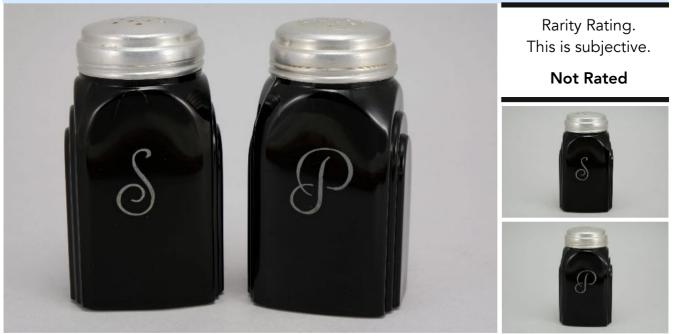

Sugar - Mint condition. The lid is dented.

Canada shipping and fees are extra.

To Order: Contact me at bruce@kieffer.us, Bruce Kieffer on FB Messenger, or text to 612-819-9615

| Item # <b>60</b>       | Price - <b>\$</b>             | 36 Shipping            | g and insurance cost - <b>\$14</b>                |
|------------------------|-------------------------------|------------------------|---------------------------------------------------|
|                        | Price is for all ite          | ms shown in the main ( | largest) photo                                    |
| Price is base          | ed on comp sales - <b>Yes</b> | Sep 2, 202             | <b>3</b> Date of last price check/update          |
| Condition -            | - Varied (see Details b       | elow)                  | <b>12</b> More photos available.                  |
|                        |                               |                        |                                                   |
| Company - I            | McKee Co                      | lor - <b>Black</b>     | Type - <b>Shaker</b>                              |
| Company - I<br>Other - |                               | lor - <b>Black</b>     | Type - <b>Shaker</b>                              |
| 1 2                    | S, P                          | lor - <b>Black</b>     | Type - <b>Shaker</b>                              |
| Other -                | S, P<br>Script                | lor - <b>Black</b>     | Туре - <b>Shaker</b><br>Size - <b>4-1/4″ Tall</b> |

## Details:

This type of collectable glass inherently has mold lines and mold marks, minor defects, internal bubbles, and swirls of color. Please review all photos and ask questions.

- S- Excellent condition. There are small chips on 3 corners.
- P Mint condition.

Canada shipping and fees are extra.

To Order: Contact me at bruce@kieffer.us, Bruce Kieffer on FB Messenger, or text to 612-819-9615

| Item # <b>52</b> | 2 Price - <b>\$4</b> !       | Shipping and insurance cost - <b>\$16</b>   |
|------------------|------------------------------|---------------------------------------------|
|                  | Price is for all item        | s shown in the main (largest) photo         |
| Price is base    | ed on comp sales - <b>No</b> | Sep 2, 2023 Date of last price check/update |
| Condition        | - Mint                       | <b>6</b> More photos available.             |
| Company -        | McKee Color                  | - Black Type - Shaker                       |
| Other -          | Flour                        |                                             |
| Pattern -        | Script                       |                                             |
| Lettering -      | Gray                         | Size - <b>3-3/4″ Tall</b>                   |
| Shape -          | Roman Arch                   | Lid Type - <b>Metal</b>                     |