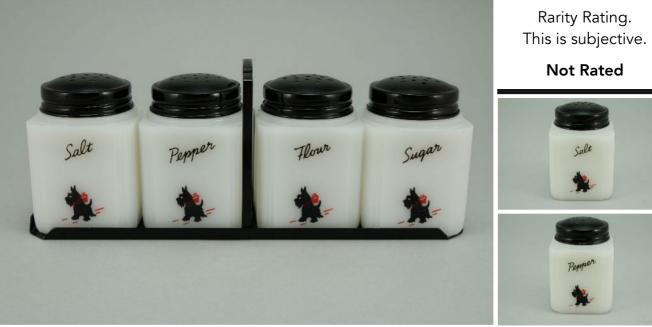

Canada shipping and fees are extra.

To Order: Contact me at bruce@kieffer.us, Bruce Kieffer on FB Messenger, or text to 612-819-9615

| Item #200          | Price - <b>\$117</b>         | Shipping and insurance cost - <b>\$23</b>   |
|--------------------|------------------------------|---------------------------------------------|
|                    | Price is for all items shown | in the main (largest) photo                 |
| Price is based     | d on comp sales - <b>Yes</b> | Sep 2, 2023 Date of last price check/update |
| Condition -        | Varied (see Details below)   | <b>24</b> More photos available.            |
| Company - <b>N</b> | AcKee Color - Black          | Type - Range Set                            |
| Other - S          | ialt, Pepper, Flour, Sugar   |                                             |
| Pattern - B        | Box Small                    |                                             |
| Lettering - G      | Gray                         | Size - <b>8-oz</b>                          |
| Shape - S          | iquare                       | Lid Type - <b>Metal</b>                     |

Salt - Average condition. The lettering is faded (see photo). The lid is aged and dented.

Pepper - Excellent condition. The lettering is faded (see photo). The lid is dented.

Flour - Mint condition. The lid is dented.

Sugar - Mint condition. The lid is dented.

Canada shipping and fees are extra.

To Order: Contact me at bruce@kieffer.us, Bruce Kieffer on FB Messenger, or text to 612-819-9615

| Item # <b>60</b>       | Price - <b>\$</b>             | 36 Shipping            | g and insurance cost - <b>\$14</b>                |
|------------------------|-------------------------------|------------------------|---------------------------------------------------|
|                        | Price is for all ite          | ms shown in the main ( | largest) photo                                    |
| Price is base          | ed on comp sales - <b>Yes</b> | Sep 2, 202             | <b>3</b> Date of last price check/update          |
| Condition -            | - Varied (see Details b       | elow)                  | <b>12</b> More photos available.                  |
|                        |                               |                        |                                                   |
| Company - I            | McKee Co                      | lor - <b>Black</b>     | Type - <b>Shaker</b>                              |
| Company - I<br>Other - |                               | lor - <b>Black</b>     | Type - <b>Shaker</b>                              |
| 1 2                    | S, P                          | lor - <b>Black</b>     | Type - <b>Shaker</b>                              |
| Other -                | S, P<br>Script                | lor - <b>Black</b>     | Туре - <b>Shaker</b><br>Size - <b>4-1/4″ Tall</b> |