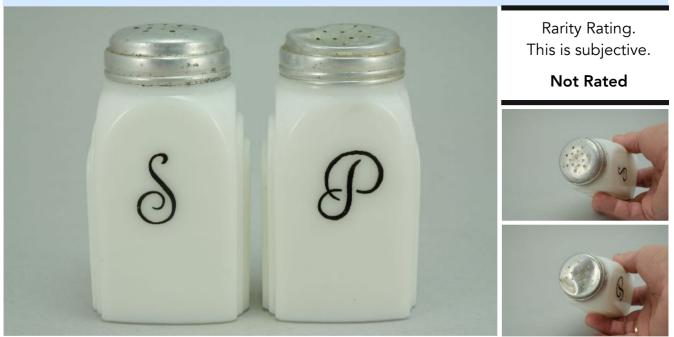

Sugar - Mint condition. The lid is dented.

Canada shipping and fees are extra.

To Order: Contact me at bruce@kieffer.us, Bruce Kieffer on FB Messenger, or text to 612-819-9615

| Item # <b>60</b>       | Price - <b>\$</b>             | 36 Shipping            | g and insurance cost - <b>\$14</b>                |
|------------------------|-------------------------------|------------------------|---------------------------------------------------|
|                        | Price is for all ite          | ms shown in the main ( | largest) photo                                    |
| Price is base          | ed on comp sales - <b>Yes</b> | Sep 2, 202             | <b>3</b> Date of last price check/update          |
| Condition -            | - Varied (see Details b       | elow)                  | <b>12</b> More photos available.                  |
|                        |                               |                        |                                                   |
| Company - I            | McKee Co                      | lor - <b>Black</b>     | Type - <b>Shaker</b>                              |
| Company - I<br>Other - |                               | lor - <b>Black</b>     | Type - <b>Shaker</b>                              |
| 1 2                    | S, P                          | lor - <b>Black</b>     | Type - <b>Shaker</b>                              |
| Other -                | S, P<br>Script                | lor - <b>Black</b>     | Туре - <b>Shaker</b><br>Size - <b>4-1/4″ Tall</b> |

## Details:

This type of collectable glass inherently has mold lines and mold marks, minor defects, internal bubbles, and swirls of color. Please review all photos and ask questions.

- S- Excellent condition. There are small chips on 3 corners.
- P Mint condition.