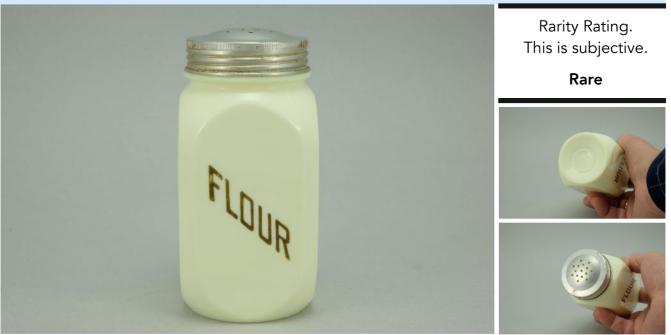

To Order: Contact me at bruce@kieffer.us, Bruce Kieffer on FB Messenger, or text to 612-819-9615

| Item # <b>303</b>                  | 8 Price - <b>\$150</b>                                                               | Shipping and insurance cost - <b>\$20</b> |  |  |
|------------------------------------|--------------------------------------------------------------------------------------|-------------------------------------------|--|--|
|                                    | Price is for all items shown in the main (largest) photo                             |                                           |  |  |
| Price is based                     | Price is based on comp sales - <b>No Nov 8, 2023</b> Date of last price check/update |                                           |  |  |
| Condition -                        | Varied (see Details below)                                                           | <b>7</b> More photos available.           |  |  |
| Company - H                        | Hazel Atlas Color - Blue-FO                                                          | Type - Range Set                          |  |  |
| Other - Salt, Pepper, Flour, Sugar |                                                                                      |                                           |  |  |
| Pattern - B                        | Block Fancy                                                                          |                                           |  |  |
| Lettering - B                      | Black                                                                                | Size - <b>10-oz</b>                       |  |  |
| Shape - <b>S</b>                   | quare                                                                                | Lid Type - <b>Metal</b>                   |  |  |

## This type of collectable glass inherently has mold lines and mold marks, minor defects, internal bubbles, and swirls of color. Please review all photos and ask questions.

Salt - Fair condition. The blue paint is faded (see photos). The lid is aged and dented. Pepper - Mint condition. One small spot of missing paint on the lower front right edge (see photos).

Flour - Excellent condition. The blue paint is slightly faded (see photos). The lid is aged. Sugar - Excellent condition. NOTE: The lettering is a slightly different font compared to the other

three shakers. The blue paint is slightly faded (see photos). The lid is aged.