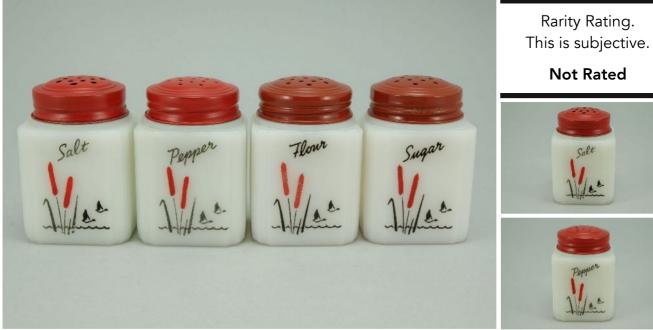

Canada shipping and fees are extra.

To Order: Contact me at bruce@kieffer.us, Bruce Kieffer on FB Messenger, or text to 612-819-9615

| Item # <b>12</b> 1 | 1 Price - <b>\$90</b>                                                          | Shipping and insurance cost - <b>\$23</b>     |  |  |
|--------------------|--------------------------------------------------------------------------------|-----------------------------------------------|--|--|
|                    | Price is for all items shown ir                                                | n the main (largest) photo                    |  |  |
| Price is base      | Price is based on comp sales - Yes Sep 2, 2023 Date of last price check/update |                                               |  |  |
| Condition -        | - Varied (see Details below)                                                   | <b>18</b> More photos available.              |  |  |
|                    |                                                                                |                                               |  |  |
| Company - <b>I</b> | Hazel Atlas Color - Black-FO                                                   | Type - Range Set                              |  |  |
| 1 5                | Hazel AtlasColor - Black-FOSalt, Pepper, Flour, Sugar                          | Type - Range Set                              |  |  |
| 1 5                | Salt, Pepper, Flour, Sugar                                                     | Type - Range Set                              |  |  |
| Other -            | Salt, Pepper, Flour, Sugar<br>Block                                            | Type - <b>Range Set</b><br>Size - <b>8-oz</b> |  |  |

## This type of collectable glass inherently has mold lines and mold marks, minor defects, internal bubbles, and swirls of color. Please review all photos and ask questions.

Salt - Mint condition. Tiny chips on the two front right corners (see photos). The lid is dented. Pepper - Mint condition. The lid is dented.

Flour - Mint condition. The lid is dented.

Sugar - Excellent condition. One small scratch in the paint on the front, and a bit of paint missing on the two front corners (see photos).

Canada shipping and fees are extra.