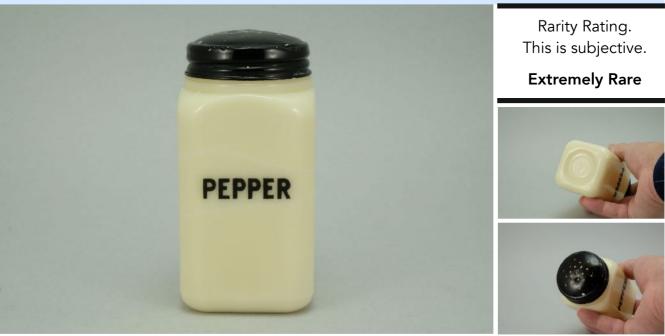

Canada shipping and fees are extra.

To Order: Contact me at bruce@kieffer.us, Bruce Kieffer on FB Messenger, or text to 612-819-9615

| Item # <b>416.2</b>                                                            | Price - <b>\$72</b>          | Shipping and insurance cost - <b>\$18</b> |  |  |
|--------------------------------------------------------------------------------|------------------------------|-------------------------------------------|--|--|
| P                                                                              | Price is for all items shown | n in the main (largest) photo             |  |  |
| Price is based on comp sales - Yes Sep 2, 2023 Date of last price check/update |                              |                                           |  |  |
| Condition - Min                                                                | t                            | <b>6</b> More photos available.           |  |  |
| Company - McKe                                                                 | e Color - Jadeite            | e (McK Skokie) Type - Shaker              |  |  |
| Other - Peppe                                                                  | er                           |                                           |  |  |
| Pattern - Box S                                                                | mall                         |                                           |  |  |
| Lettering - Black                                                              |                              | Size - <b>8-oz</b>                        |  |  |
| Shape - <b>Squar</b>                                                           | e w/ Round Edges             | Lid Type - <b>Metal</b>                   |  |  |

## **Details:**

This type of collectable glass inherently has mold lines and mold marks, minor defects, internal bubbles, and swirls of color. Please review all photos and ask questions.

Canada shipping and fees are extra.