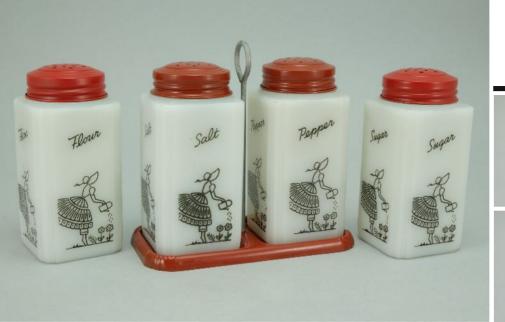

Canada shipping and fees are extra.

To Order: Contact me at bruce@kieffer.us, Bruce Kieffer on FB Messenger, or text to 612-819-9615

| Item # <b>442</b> | Price - <b>\$216</b>                                                           | Shipping and insurance cost - <b>\$23</b> |  |  |
|-------------------|--------------------------------------------------------------------------------|-------------------------------------------|--|--|
|                   | Price is for all items shown in the main (largest) photo                       |                                           |  |  |
| Price is based or | Price is based on comp sales - Yes Sep 2, 2023 Date of last price check/update |                                           |  |  |
| Condition - Mi    | nt                                                                             | <b>13</b> More photos available.          |  |  |
| Company - McK     | ee Tipp City Color - White                                                     | Type - Range Set                          |  |  |
| Other - Salt,     | Pepper, Flour, Sugar                                                           |                                           |  |  |
| Pattern - Scot    | ties-3-Bows                                                                    |                                           |  |  |
| Lettering - Red   |                                                                                | Size - <b>8-oz</b>                        |  |  |
| Shape - Char      | nfered Corners                                                                 | Lid Type - <b>Red</b>                     |  |  |

## Details:

This type of collectable glass inherently has mold lines and mold marks, minor defects, internal bubbles, and swirls of color. Please review all photos and ask questions.

There's a molding defect pit with embedded black on the lower-left edge of the Sugar shaker (see photo).