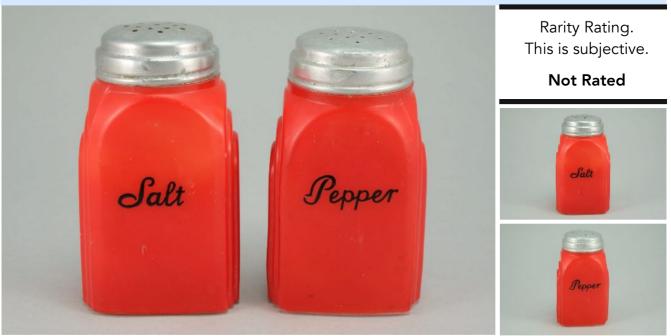

To Order: Contact me at bruce@kieffer.us, Bruce Kieffer on FB Messenger, or text to 612-819-9615

| Item # <b>303</b>                  | 8 Price - <b>\$150</b>                                                               | Shipping and insurance cost - <b>\$20</b> |  |  |
|------------------------------------|--------------------------------------------------------------------------------------|-------------------------------------------|--|--|
|                                    | Price is for all items shown in the main (largest) photo                             |                                           |  |  |
| Price is based                     | Price is based on comp sales - <b>No Nov 8, 2023</b> Date of last price check/update |                                           |  |  |
| Condition -                        | Varied (see Details below)                                                           | <b>7</b> More photos available.           |  |  |
| Company - H                        | Hazel Atlas Color - Blue-FO                                                          | Type - Range Set                          |  |  |
| Other - Salt, Pepper, Flour, Sugar |                                                                                      |                                           |  |  |
| Pattern - B                        | Block Fancy                                                                          |                                           |  |  |
| Lettering - B                      | Black                                                                                | Size - <b>10-oz</b>                       |  |  |
| Shape - <b>S</b>                   | quare                                                                                | Lid Type - <b>Metal</b>                   |  |  |

#### Details:

## This type of collectable glass inherently has mold lines and mold marks, minor defects, internal bubbles, and swirls of color. Please review all photos and ask questions.

Salt - Fair condition. The blue paint is faded (see photos). The lid is aged and dented. Pepper - Mint condition. One small spot of missing paint on the lower front right edge (see photos).

Flour - Excellent condition. The blue paint is slightly faded (see photos). The lid is aged. Sugar - Excellent condition. NOTE: The lettering is a slightly different font compared to the other

three shakers. The blue paint is slightly faded (see photos). The lid is aged.