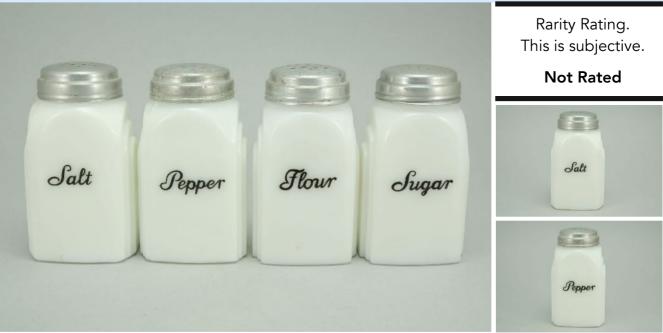

To Order: Contact me at bruce@kieffer.us, Bruce Kieffer on FB Messenger, or text to 612-819-9615

| Item # <b>20</b> | <b>93</b> Price - <b>\$90</b>                                                  | Shipping and insurance cost - <b>\$25</b> |  |  |
|------------------|--------------------------------------------------------------------------------|-------------------------------------------|--|--|
|                  | Price is for all items shown i                                                 | n the main (largest) photo                |  |  |
| Price is bas     | Price is based on comp sales - Yes Sep 2, 2023 Date of last price check/update |                                           |  |  |
| Condition        | Condition - <b>Mint 13</b> More photos available.                              |                                           |  |  |
| Company -        | Hocking -Vitrock Color - Vitrock                                               | Type - Range Set                          |  |  |
| Other -          | Salt, Pepper, Flour, Sugar                                                     |                                           |  |  |
| Pattern -        | Circles                                                                        |                                           |  |  |
| Lettering -      | Black                                                                          | Size - <b>10-oz</b>                       |  |  |
| Shape -          | Round                                                                          | Lid Type - <b>Black</b>                   |  |  |

## Details:

This type of collectable glass inherently has mold lines and mold marks, minor defects, internal bubbles, and swirls of color. Please review all photos and ask questions.

There is a mold defect line at the bottom front of the Sugar shaker (see photo).