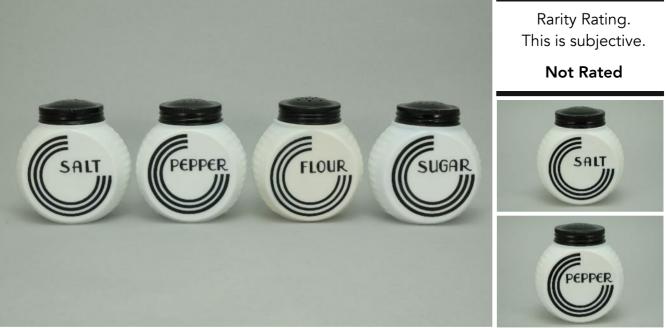

Canada shipping and fees are extra.

To Order: Contact me at bruce@kieffer.us, Bruce Kieffer on FB Messenger, or text to 612-819-9615

| Item #174                                                                    | Price - <b>\$90</b>      | Shipping and insurance cost - <b>\$25</b> |  |
|------------------------------------------------------------------------------|--------------------------|-------------------------------------------|--|
| Price                                                                        | e is for all items shown | in the main (largest) photo               |  |
| Price is based on comp sales - Yes Sep 2, 2023 Date of last price check/upda |                          |                                           |  |
| Condition - Mint                                                             |                          | <b>4</b> More photos available.           |  |
| Company - Hocking -                                                          | Vitrock Color - Vitrock  | Type - Range Set                          |  |
| Other - Salt, Pepp                                                           | oer, Flour, Sugar        |                                           |  |
| Pattern - Circles                                                            |                          |                                           |  |
| Lettering - Red                                                              |                          | Size - <b>10-oz</b>                       |  |
| Shape -                                                                      |                          | Lid Type - <b>Red</b>                     |  |

## **Details:**

This type of collectable glass inherently has mold lines and mold marks, minor defects, internal bubbles, and swirls of color. Please review all photos and ask questions.

Canada shipping and fees are extra.