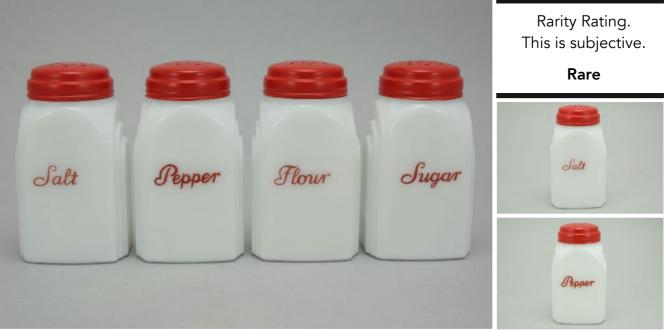

Canada shipping and fees are extra.

To Order: Contact me at bruce@kieffer.us, Bruce Kieffer on FB Messenger, or text to 612-819-9615

| Item # <b>12</b> 1 | 1 Price - <b>\$90</b>                                                          | Shipping and insurance cost - <b>\$23</b>     |  |  |
|--------------------|--------------------------------------------------------------------------------|-----------------------------------------------|--|--|
|                    | Price is for all items shown ir                                                | n the main (largest) photo                    |  |  |
| Price is base      | Price is based on comp sales - Yes Sep 2, 2023 Date of last price check/update |                                               |  |  |
| Condition -        | - Varied (see Details below)                                                   | <b>18</b> More photos available.              |  |  |
|                    |                                                                                |                                               |  |  |
| Company - <b>I</b> | Hazel Atlas Color - Black-FO                                                   | Type - Range Set                              |  |  |
| 1 5                | Hazel AtlasColor - Black-FOSalt, Pepper, Flour, Sugar                          | Type - Range Set                              |  |  |
| 1 5                | Salt, Pepper, Flour, Sugar                                                     | Type - Range Set                              |  |  |
| Other -            | Salt, Pepper, Flour, Sugar<br>Block                                            | Type - <b>Range Set</b><br>Size - <b>8-oz</b> |  |  |

## Details:

## This type of collectable glass inherently has mold lines and mold marks, minor defects, internal bubbles, and swirls of color. Please review all photos and ask questions.

Salt - Mint condition. Tiny chips on the two front right corners (see photos). The lid is dented. Pepper - Mint condition. The lid is dented.

Flour - Mint condition. The lid is dented.

Sugar - Excellent condition. One small scratch in the paint on the front, and a bit of paint missing on the two front corners (see photos).

Canada shipping and fees are extra.