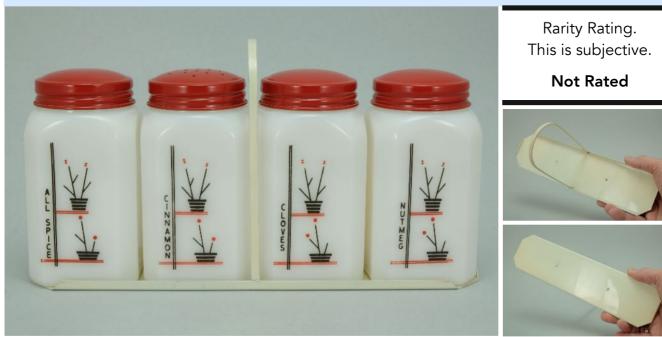

Canada shipping and fees are extra.

To Order: Contact me at bruce@kieffer.us, Bruce Kieffer on FB Messenger, or text to 612-819-9615

| Item # <b>32</b> | 23 Price - <b>\$180</b>                                                        | Shipping and insurance cost - <b>\$23</b> |  |  |
|------------------|--------------------------------------------------------------------------------|-------------------------------------------|--|--|
|                  | I will split this set and sell indi                                            | vidually. Ask me for pricing.             |  |  |
| Price is bas     | Price is based on comp sales - Yes Sep 2, 2023 Date of last price check/update |                                           |  |  |
| Condition        | - Mint                                                                         | <b>12</b> More photos available.          |  |  |
| Company -        | McKee Tipp City Color - White                                                  | Type - <b>Shaker</b>                      |  |  |
| Other -          | Cinnamon, Allspice, Nutmeg, Cloves                                             |                                           |  |  |
| Pattern -        | Watering Can Lady                                                              |                                           |  |  |
| Lettering -      | Black                                                                          | Size - <b>8-oz</b>                        |  |  |
| Shape -          | Chamfered Corners                                                              | Lid Type - <b>Red</b>                     |  |  |

#### Details:

## This type of collectable glass inherently has mold lines and mold marks, minor defects, internal bubbles, and swirls of color. Please review all photos and ask questions.

The Cinnamon's lid has shaker holes. The other three lids are solid (see photos). The Cloves and Nutmeg lids have a few dents. The All Spice and Cinnamon lids have a few minor dents (see photos). The lids have been refinished. \$60 + \$12 S+I each if sold individually.