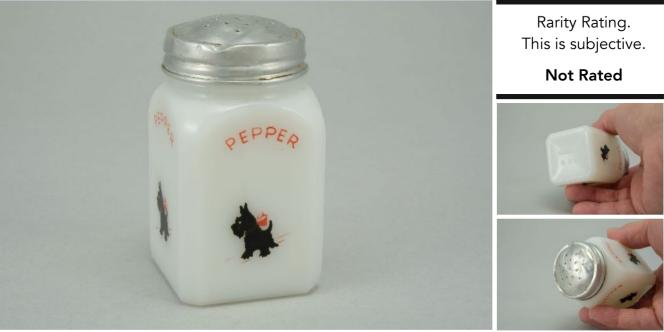

|                                           |  |  |  |  |
| Pattern -        | Scotties-1-Bows                                                                |                                           |  |  |  |  |
| Lettering -      | Black                                                                          | Size - Short                              |  |  |  |  |
| Shape -          | Four-Sided                                                                     | Lid Type - <b>Metal</b>                   |  |  |  |  |

## Details:

This type of collectable glass inherently has mold lines and mold marks, minor defects, internal bubbles, and swirls of color. Please review all photos and ask questions. Decorations are slightly worn (see photos). The lid is aged and dented.



Canada shipping and fees are extra.

To Order: Contact me at bruce@kieffer.us, Bruce Kieffer on FB Messenger, or text to 612-819-9615

| Item # <b>27</b> | <b>2</b> Price                                                                 | - \$59        | Shipping and insurance cost - <b>\$16</b> |  |  |
|------------------|--------------------------------------------------------------------------------|---------------|-------------------------------------------|--|--|
|                  | Price is for all                                                               | items shown i | n the main (largest) photo                |  |  |
| Price is bas     | Price is based on comp sales - Yes Sep 2, 2023 Date of last price check/update |               |