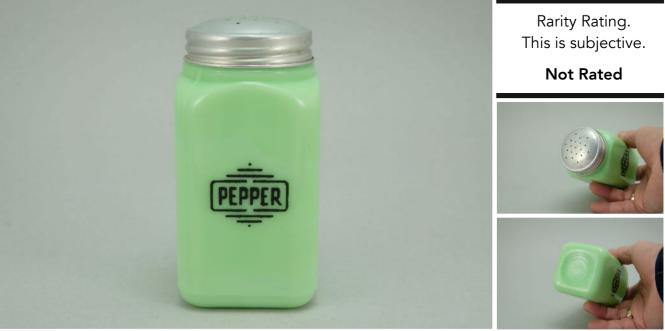

Canada shipping and fees are extra.

To Order: Contact me at bruce@kieffer.us, Bruce Kieffer on FB Messenger, or text to 612-819-9615

| Item # <b>213.2</b> | Price - <b>\$72</b>                                                            | Shipping and insurance cost - <b>\$18</b> |  |  |  |
|---------------------|--------------------------------------------------------------------------------|-------------------------------------------|--|--|--|
|                     | Price is for all items shown                                                   | n the main (largest) photo                |  |  |  |
| Price is based c    | Price is based on comp sales - Yes Sep 2, 2023 Date of last price check/update |                                           |  |  |  |
| Condition - M       | lint                                                                           | <b>6</b> More photos available.           |  |  |  |
| Company - Mc        | Kee Color - Jadeite (                                                          | McK Skokie) Type - Shaker                 |  |  |  |
| Other - Pep         | pper                                                                           |                                           |  |  |  |
| Pattern - Box       | Large                                                                          |                                           |  |  |  |
| Lettering - Blac    | ck                                                                             | Size - <b>8-oz</b>                        |  |  |  |
| Shape - Squ         | lare                                                                           | Lid Type - Metal - Mushroom               |  |  |  |

## **Details:**

This type of collectable glass inherently has mold lines and mold marks, minor defects, internal bubbles, and swirls of color. Please review all photos and ask questions. The lid has a few minor dents.