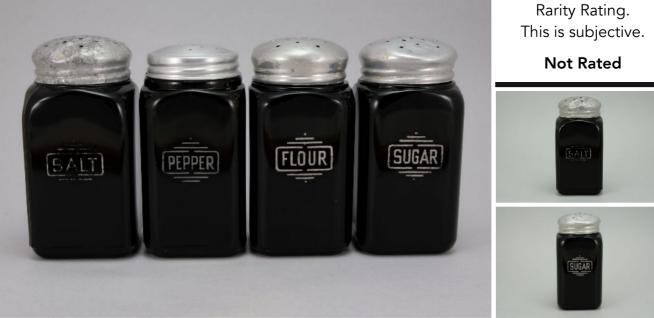

Canada shipping and fees are extra.

To Order: Contact me at bruce@kieffer.us, Bruce Kieffer on FB Messenger, or text to 612-819-9615

| Item # <b>12</b> 1 | 1 Price - <b>\$90</b>                                                          | Shipping and insurance cost - <b>\$23</b>     |  |  |
|--------------------|--------------------------------------------------------------------------------|-----------------------------------------------|--|--|
|                    | Price is for all items shown ir                                                | n the main (largest) photo                    |  |  |
| Price is base      | Price is based on comp sales - Yes Sep 2, 2023 Date of last price check/update |                                               |  |  |
| Condition -        | - Varied (see Details below)                                                   | <b>18</b> More photos available.              |  |  |
|                    |                                                                                |                                               |  |  |
| Company - <b>I</b> | Hazel Atlas Color - Black-FO                                                   | Type - Range Set                              |  |  |
| 1 5                | Hazel AtlasColor - Black-FOSalt, Pepper, Flour, Sugar                          | Type - Range Set                              |  |  |
| 1 5                | Salt, Pepper, Flour, Sugar                                                     | Type - Range Set                              |  |  |
| Other -            | Salt, Pepper, Flour, Sugar<br>Block                                            | Type - <b>Range Set</b><br>Size - <b>8-oz</b> |  |  |

## Details:

## This type of collectable glass inherently has mold lines and mold marks, minor defects, internal bubbles, and swirls of color. Please review all photos and ask questions.

Salt - Mint condition. Tiny chips on the two front right corners (see photos). The lid is dented. Pepper - Mint condition. The lid is dented.

Flour - Mint condition. The lid is dented.

Sugar - Excellent condition. One small scratch in the paint on the front, and a bit of paint missing on the two front corners (see photos).

Canada shipping and fees are extra.