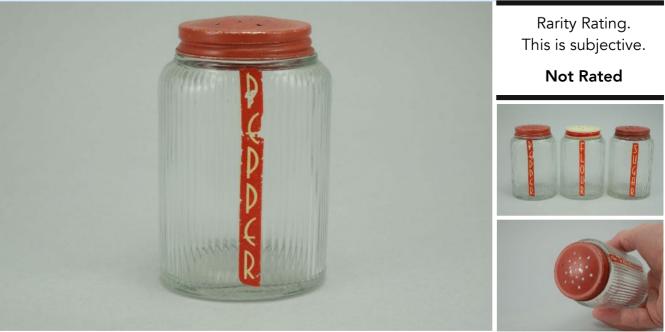

Canada shipping and fees are extra.

To Order: Contact me at bruce@kieffer.us, Bruce Kieffer on FB Messenger, or text to 612-819-9615

| Item #174                                                                    | Price - <b>\$90</b>      | Shipping and insurance cost - <b>\$25</b> |  |
|------------------------------------------------------------------------------|--------------------------|-------------------------------------------|--|
| Price                                                                        | e is for all items shown | in the main (largest) photo               |  |
| Price is based on comp sales - Yes Sep 2, 2023 Date of last price check/upda |                          |                                           |  |
| Condition - Mint                                                             |                          | <b>4</b> More photos available.           |  |
| Company - Hocking -                                                          | Vitrock Color - Vitrock  | Type - Range Set                          |  |
| Other - Salt, Pepp                                                           | oer, Flour, Sugar        |                                           |  |
| Pattern - Circles                                                            |                          |                                           |  |
| Lettering - Red                                                              |                          | Size - <b>10-oz</b>                       |  |
| Shape -                                                                      |                          | Lid Type - <b>Red</b>                     |  |

## **Details:**

This type of collectable glass inherently has mold lines and mold marks, minor defects, internal bubbles, and swirls of color. Please review all photos and ask questions.

Canada shipping and fees are extra.