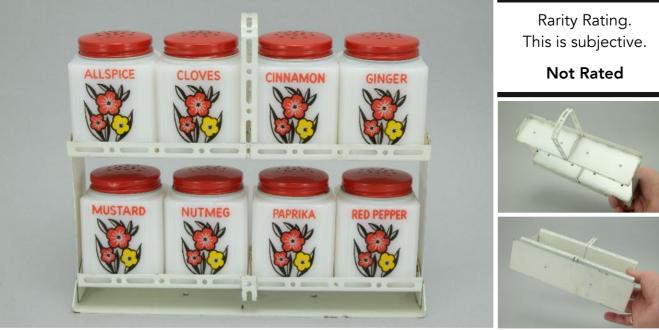

Canada shipping and fees are extra.

To Order: Contact me at bruce@kieffer.us, Bruce Kieffer on FB Messenger, or text to 612-819-9615

| Item # <b>442</b> | Price - <b>\$216</b>                                                           | Shipping and insurance cost - <b>\$23</b> |  |  |
|-------------------|--------------------------------------------------------------------------------|-------------------------------------------|--|--|
|                   | Price is for all items shown in the main (largest) photo                       |                                           |  |  |
| Price is based or | Price is based on comp sales - Yes Sep 2, 2023 Date of last price check/update |                                           |  |  |
| Condition - Mi    | nt                                                                             | <b>13</b> More photos available.          |  |  |
| Company - McK     | ee Tipp City Color - White                                                     | Type - Range Set                          |  |  |
| Other - Salt,     | Pepper, Flour, Sugar                                                           |                                           |  |  |
| Pattern - Scot    | ties-3-Bows                                                                    |                                           |  |  |
| Lettering - Red   |                                                                                | Size - <b>8-oz</b>                        |  |  |
| Shape - Char      | nfered Corners                                                                 | Lid Type - <b>Red</b>                     |  |  |

## Details:

This type of collectable glass inherently has mold lines and mold marks, minor defects, internal bubbles, and swirls of color. Please review all photos and ask questions.

There's a molding defect pit with embedded black on the lower-left edge of the Sugar shaker (see photo).