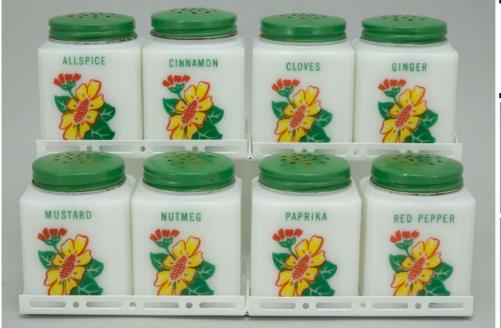

### Condition - Mint

26 More photos available.

Company - **Tipp City** 

Color - White

Type - Spice Set

Other - Cinnamo

Cinnamon, Paprika, Allspice, Ginger, Nutmeg, Mustard, Cloves, Red Pepper

Pattern - Cosmos

Lettering - Green

Size - Short

Shape - Grooved Corners

Lid Type - Green

#### Details:

This type of collectable glass inherently has mold lines and mold marks, minor defects, internal bubbles, and swirls of color. Please review all photos and ask questions. Embossed TIPP-U.S.A. on the bottom. The tray has been refinished.

Rarity Rating. This is subjective.

To Order: Contact me at bruce@kieffer.us, Bruce Kieffer on FB Messenger, or text to 612-819-9615

Item #48

Price - **\$270** 

Shipping and insurance cost - \$40

Price is for all items shown in the main (largest) photo