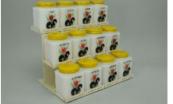

To Order: Contact me at bruce@kieffer.us, Bruce Kieffer on FB Messenger, or text to 612-819-9615

Item #239

Price - \$360

Cinnamon, Allspice, Nutmeg, Cloves

Shipping and insurance cost - \$23

Price is for all items shown in the main (largest) photo

Price is based on comp sales - Yes

Sep 2, 2023 Date of last price check/update

### Condition - Mint

Other -

14 More photos available.

Company - McKee Tipp City

Color - White

Type - Spice Set

Stick Pots Pattern -

Lettering - Black

Size - 8-07

**Chamfered Corners** Shape -

Lid Type - Red

#### Details:

This type of collectable glass inherently has mold lines and mold marks, minor defects, internal bubbles, and swirls of color. Please review all photos and ask questions.

The lower horizontal lines on the Nutmeg jar are a bit smeared (see photo). The Cinnamon has a shaker lid, the others have jar (no holes) lids.

Rarity Rating. This is subjective.

To Order: Contact me at bruce@kieffer.us, Bruce Kieffer on FB Messenger, or text to 612-819-9615

Item #156

Price - **\$108** 

Shipping and insurance cost - \$20

Price is for all items shown in the main (largest) photo