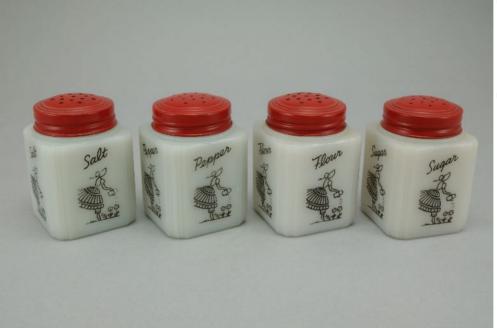

### Condition - Mint

12 More photos available.

Company - **Tipp City** 

Color - White

Type - Range Set

Other - Salt. Pepper.

Salt, Pepper, Flour, Sugar

Pattern - Scotties-1-Bows

Lettering - Black

Size - Short

Shape - Grooved Corners

Lid Type - Black

## **Details:**

This type of collectable glass inherently has mold lines and mold marks, minor defects, internal bubbles, and swirls of color. Please review all photos and ask questions.

The set is exceptionally clean.