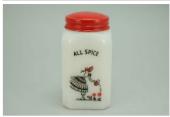

Price is based on comp sales - Yes

Sep 2, 2023 Date of last price check/update

### Condition - Mint

12 More photos available.

Company - McKee Tipp City Cold

Color - White

Type - Shaker

Other - Cinnamon, Allspic

Cinnamon, Allspice, Nutmeg, Cloves

Pattern - Watering Can Lady

Lettering - Black

Size - **8-oz** 

Shape - Chamfered Corners

Lid Type - **Red** 

#### Details:

This type of collectable glass inherently has mold lines and mold marks, minor defects, internal bubbles, and swirls of color. Please review all photos and ask questions.

The Cinnamon's lid has shaker holes. The other three lids are solid (see photos). The Cloves and Nutmeg lids have a few dents. The All Spice and Cinnamon lids have a few minor dents (see photos). The lids have been refinished.  $$60 + $12 \text{ S+I}$ each if sold individually.}$ 