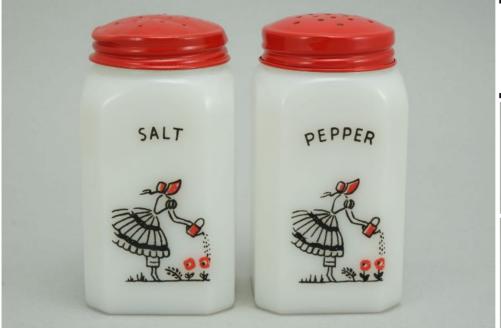

Price is based on comp sales - Yes

Sep 2, 2023 Date of last price check/update

### Condition - Mint

12 More photos available.

Company - McKee Tipp City Cold

Color - White

Type - Shaker

Other - Cinnamon, Allspic

Cinnamon, Allspice, Nutmeg, Cloves

Pattern - Watering Can Lady

Lettering - Black

Size - **8-oz** 

Shape - Chamfered Corners

Lid Type - **Red** 

#### Details:

This type of collectable glass inherently has mold lines and mold marks, minor defects, internal bubbles, and swirls of color. Please review all photos and ask questions.

The Cinnamon's lid has shaker holes. The other three lids are solid (see photos). The Cloves and Nutmeg lids have a few dents. The All Spice and Cinnamon lids have a few minor dents (see photos). The lids have been refinished.  $$60 + $12 \text{ S+I}$ each if sold individually.}$ 