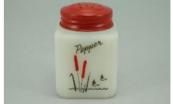

### Condition - Mint

13 More photos available.

Company - McKee Tipp City Color - White

Type - Range Set

Other - Salt, Pepper, Flour, Sugar

Pattern - Scotties-3-Bows

Lettering - Red Size - 8-oz

Shape - Chamfered Corners

Lid Type - Red

#### Details:

This type of collectable glass inherently has mold lines and mold marks, minor defects, internal bubbles, and swirls of color. Please review all photos and ask questions.

There's a molding defect pit with embedded black on the lower-left edge of the Sugar shaker (see photo).