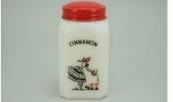

Price is based on comp sales - Yes

Sep 2, 2023 Date of last price check/update

### Condition - Mint

12 More photos available.

Company - McKee Tipp City Cold

Color - White

Type - Shaker

Other - Cinnamon, Allspic

Cinnamon, Allspice, Nutmeg, Cloves

Pattern - Watering Can Lady

Lettering - Black

Size - **8-oz** 

Shape - Chamfered Corners

Lid Type - **Red** 

#### Details:

This type of collectable glass inherently has mold lines and mold marks, minor defects, internal bubbles, and swirls of color. Please review all photos and ask questions.

The Cinnamon's lid has shaker holes. The other three lids are solid (see photos). The Cloves and Nutmeg lids have a few dents. The All Spice and Cinnamon lids have a few minor dents (see photos). The lids have been refinished.  $$60 + $12 \text{ S+I}$ each if sold individually.}$ 