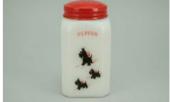

## **Extremely Rare**

To Order: Contact me at bruce@kieffer.us, Bruce Kieffer on FB Messenger, or text to 612-819-9615

Item #**442** 

Price - **\$216** 

Shipping and insurance cost - \$23

Price is for all items shown in the main (largest) photo

Price is based on comp sales - Yes

Sep 2, 2023 Date of last price check/update

### Condition - Mint

13 More photos available.

Company - McKee Tipp City Color - White

Type - Range Set

Other - Salt, Pepper, Flour, Sugar

Pattern - Scotties-3-Bows

Lettering - Red Size - 8-oz

Shape - Chamfered Corners

Lid Type - Red