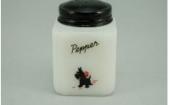

To Order: Contact me at bruce@kieffer.us, Bruce Kieffer on FB Messenger, or text to 612-819-9615

Item **#24** Price - **\$203** Shipping and insurance cost - **\$23** Price is for all items shown in the main (largest) photo

Price is based on comp sales - Yes

Sep 2, 2023 Date of last price check/update

| Condition - <b>Mint</b>   |                      | <b>6</b> More photos available. |  |
|---------------------------|----------------------|---------------------------------|--|
| Company - McKee Tipp City | Color - <b>White</b> | Type - <b>Drippings</b>         |  |
| Other - <b>Grease Jar</b> |                      |                                 |  |
| Pattern - Stick Pots      |                      |                                 |  |
| Lettering - Black/Red     |                      | Size - <b>10-oz</b>             |  |
| Shape - Chamfered Corners |                      | Lid Type - <b>Red</b>           |  |

#### Details:

This type of collectable glass inherently has mold lines and mold marks, minor defects, internal bubbles, and swirls of color. Please review all photos and ask questions.

The lid has been professionally refinished.