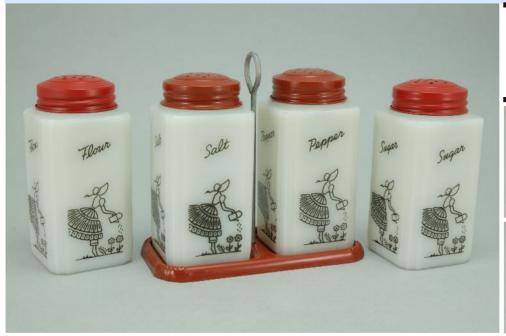

## **Extremely Rare**

To Order: Contact me at bruce@kieffer.us, Bruce Kieffer on FB Messenger, or text to 612-819-9615

Item #**442** 

Price - **\$216** 

Shipping and insurance cost - \$23

Price is for all items shown in the main (largest) photo

### Condition - Mint

13 More photos available.

Company - McKee Tipp City Color - White

Type - Range Set

Other - Salt, Pepper, Flour, Sugar

Pattern - Scotties-3-Bows

Lettering - Red Size - 8-oz

Shape - Chamfered Corners

Lid Type - Red

#### Details:

This type of collectable glass inherently has mold lines and mold marks, minor defects, internal bubbles, and swirls of color. Please review all photos and ask questions.

There's a molding defect pit with embedded black on the lower-left edge of the Sugar shaker (see photo).