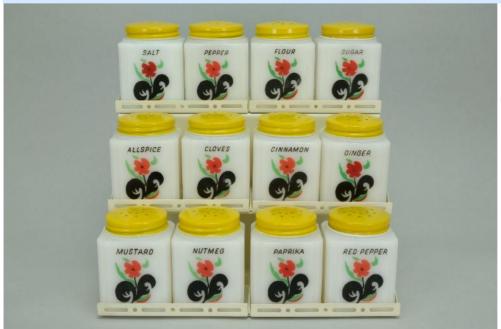

### Condition - Mint

37 More photos available.

Company - **Tipp City** 

Color - White

Type - Spice Set

Other - Salt. Pep

Salt, Pepper, Flour, Sugar, Cinnamon, Paprika, Allspice, Ginger, Nutmeg, Mustard,

Pattern - Red Penper Leaves

Lettering - Black

Size - **Short** 

Shape - Grooved Corners

Lid Type - Yellow

#### Details:

This type of collectable glass inherently has mold lines and mold marks, minor defects, internal bubbles, and swirls of color. Please review all photos and ask questions.

The tray and lids have been professionally refinished. Embossed TIPP-U.S.A. on the bottom.