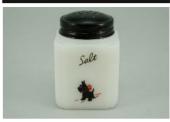

## **Extremely Rare**

To Order: Contact me at bruce@kieffer.us, Bruce Kieffer on FB Messenger, or text to 612-819-9615

Item #**442** 

Price - **\$216** 

Shipping and insurance cost - \$23

Price is for all items shown in the main (largest) photo

Price is based on comp sales - Yes

Sep 2, 2023 Date of last price check/update

### Condition - Mint

13 More photos available.

Company - McKee Tipp City Color - White

Type - Range Set

Other - Salt, Pepper, Flour, Sugar

Pattern - Scotties-3-Bows

Lettering - Red Size - 8-oz

Shape - Chamfered Corners

Lid Type - Red

#### Details:

This type of collectable glass inherently has mold lines and mold marks, minor defects, internal bubbles, and swirls of color. Please review all photos and ask questions.

There's a molding defect pit with embedded black on the lower-left edge of the Sugar shaker (see photo).