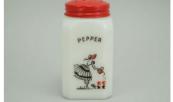

Rarity Rating.
This is subjective.

To Order: Contact me at bruce@kieffer.us, Bruce Kieffer on FB Messenger, or text to 612-819-9615

Item #**445** 

Price - **\$68** 

Shipping and insurance cost - \$16

Price is for all items shown in the main (largest) photo

Price is based on comp sales - Yes

Sep 2, 2023 Date of last price check/update

### Condition - Mint

2 More photos available.

Company - McKee Tipp City

Color - White

Type - Shaker

Other - Flour

Pattern - Watering Can Lady

Lettering - Black

Size - **8-oz** 

Shape - **Square** 

Lid Type - Black

#### Details:

This type of collectable glass inherently has mold lines and mold marks, minor defects, internal bubbles, and swirls of color. Please review all photos and ask questions.

Note the unusual font lettering. The lid is aged and dented.