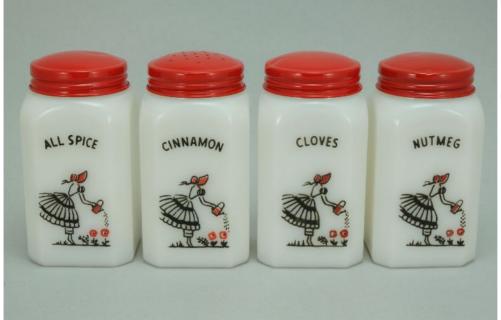

Price is based on comp sales - Yes

Sep 2, 2023 Date of last price check/update

### Condition - Mint

12 More photos available.

Company - McKee Tipp City Cold

Color - White

Type - Shaker

Other - Cinnamon, Allspic

Cinnamon, Allspice, Nutmeg, Cloves

Pattern - Watering Can Lady

Lettering - Black

Size - **8-oz** 

Shape - Chamfered Corners

Lid Type - **Red** 

#### Details:

This type of collectable glass inherently has mold lines and mold marks, minor defects, internal bubbles, and swirls of color. Please review all photos and ask questions.

The Cinnamon's lid has shaker holes. The other three lids are solid (see photos). The Cloves and Nutmeg lids have a few dents. The All Spice and Cinnamon lids have a few minor dents (see photos). The lids have been refinished.  $$60 + $12 \text{ S+I}$ each if sold individually.}$ 