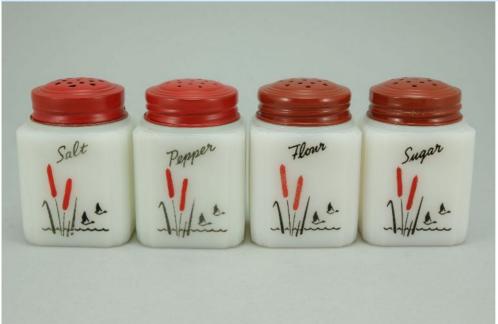

### Condition - Mint

13 More photos available.

Company - McKee Tipp City Color - White

Type - Range Set

Other - Salt, Pepper, Flour, Sugar

Pattern - Scotties-3-Bows

Lettering - Red Size - 8-oz

Shape - Chamfered Corners

Lid Type - Red

#### Details:

This type of collectable glass inherently has mold lines and mold marks, minor defects, internal bubbles, and swirls of color. Please review all photos and ask questions.

There's a molding defect pit with embedded black on the lower-left edge of the Sugar shaker (see photo).