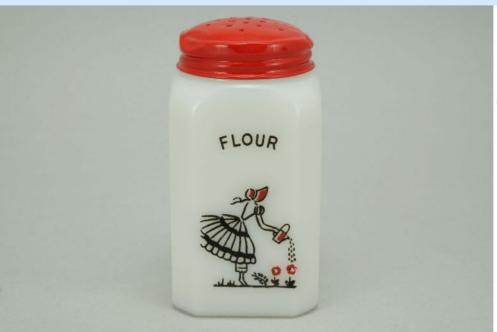

Price is based on comp sales - Yes

Sep 2, 2023 Date of last price check/update

## Condition - Mint

2 More photos available.

Company - McKee Tipp City Color - White

**Vhite** Type - **Shaker** 

Other - Flour

Pattern - Watering Can Lady

Lettering - Black Size - 8-oz

Shape - Square Lid Type - Red

#### Details:

This type of collectable glass inherently has mold lines and mold marks, minor defects, internal bubbles, and swirls of color. Please review all photos and ask questions.

The lid has been refinished.

Rarity Rating.
This is subjective.

To Order: Contact me at bruce@kieffer.us, Bruce Kieffer on FB Messenger, or text to 612-819-9615

Item #**445** 

Price - **\$68** 

Shipping and insurance cost - \$16

Price is for all items shown in the main (largest) photo