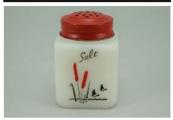

### Condition - Mint

13 More photos available.

Company - McKee Tipp City Color - White

Type - Range Set

Other - Salt, Pepper, Flour, Sugar

Pattern - Scotties-3-Bows

Lettering - Red Size - 8-oz

Shape - Chamfered Corners

Lid Type - Red

#### Details:

This type of collectable glass inherently has mold lines and mold marks, minor defects, internal bubbles, and swirls of color. Please review all photos and ask questions.

There's a molding defect pit with embedded black on the lower-left edge of the Sugar shaker (see photo).