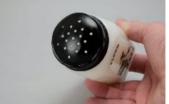

To Order: Contact me at bruce@kieffer.us, Bruce Kieffer on FB Messenger, or text to 612-819-9615

Item **#24** Price - **\$203** Shipping and insurance cost - **\$23** Price is for all items shown in the main (largest) photo

Price is based on comp sales - Yes

Sep 2, 2023 Date of last price check/update

| Condition - <b>Mint</b>   |                      | <b>6</b> More photos available. |  |
|---------------------------|----------------------|---------------------------------|--|
| Company - McKee Tipp City | Color - <b>White</b> | Type - <b>Drippings</b>         |  |
| Other - <b>Grease Jar</b> |                      |                                 |  |
| Pattern - Stick Pots      |                      |                                 |  |
| Lettering - Black/Red     |                      | Size - <b>10-oz</b>             |  |
| Shape - Chamfered Corners |                      | Lid Type - <b>Red</b>           |  |

#### Details:

This type of collectable glass inherently has mold lines and mold marks, minor defects, internal bubbles, and swirls of color. Please review all photos and ask questions.

The lid has been professionally refinished.

Rarity Rating.
This is subjective.