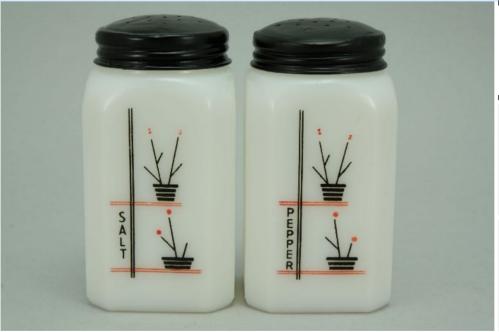

## **Extremely Rare**

To Order: Contact me at bruce@kieffer.us, Bruce Kieffer on FB Messenger, or text to 612-819-9615

Item #**442** 

Price - **\$216** 

Shipping and insurance cost - \$23

Price is for all items shown in the main (largest) photo

### Condition - Mint

13 More photos available.

Company - McKee Tipp City Color - White

Type - Range Set

Other - Salt, Pepper, Flour, Sugar

Pattern - Scotties-3-Bows

Lettering - Red Size - 8-oz

Shape - Chamfered Corners

Lid Type - Red

#### Details:

This type of collectable glass inherently has mold lines and mold marks, minor defects, internal bubbles, and swirls of color. Please review all photos and ask questions.

There's a molding defect pit with embedded black on the lower-left edge of the Sugar shaker (see photo).

Rarity Rating.
This is subjective.

To Order: Contact me at bruce@kieffer.us, Bruce Kieffer on FB Messenger, or text to 612-819-9615

Item #453 Price - \$126 Shipping and insurance cost - \$20 I will split this set and sell individually. Ask me for pricing.