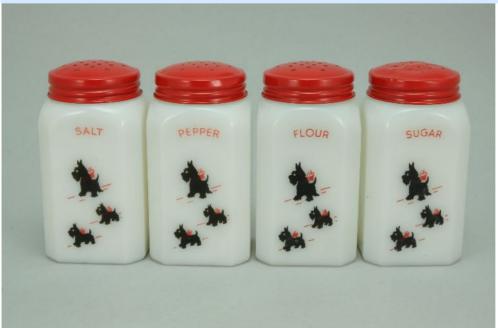

## **Extremely Rare**

To Order: Contact me at bruce@kieffer.us, Bruce Kieffer on FB Messenger, or text to 612-819-9615

Item #**442** 

Price - **\$216** 

Shipping and insurance cost - \$23

Price is for all items shown in the main (largest) photo

Price is based on comp sales - Yes

Sep 2, 2023 Date of last price check/update

### Condition - Mint

13 More photos available.

Company - McKee Tipp City Color - White

Type - Range Set

Other - Salt, Pepper, Flour, Sugar

Pattern - Scotties-3-Bows

Lettering - Red Size - 8-oz

Shape - Chamfered Corners

Lid Type - Red

#### Details:

This type of collectable glass inherently has mold lines and mold marks, minor defects, internal bubbles, and swirls of color. Please review all photos and ask questions.

There's a molding defect pit with embedded black on the lower-left edge of the Sugar shaker (see photo).

Rarity Rating.
This is subjective.

To Order: Contact me at bruce@kieffer.us, Bruce Kieffer on FB Messenger, or text to 612-819-9615

Item #453 Price - \$126 Shipping and insurance cost - \$20 I will split this set and sell individually. Ask me for pricing.