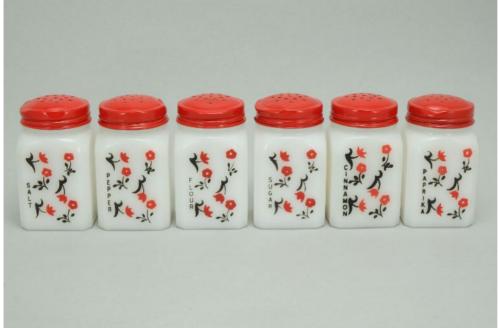

Rarity Rating.
This is subjective.

To Order: Contact me at bruce@kieffer.us, Bruce Kieffer on FB Messenger, or text to 612-819-9615

Item #453 Price - \$126 Shipping and insurance cost - \$20 I will split this set and sell individually. Ask me for pricing.

Price is based on comp sales - Yes

Sep 2, 2023 Date of last price check/update

18 More photos available.

Company - McKee Tipp City Color - White Type - Shaker

Other - Salt, Pepper, Flour, Sugar, Cinnamon, Paprika

Pattern - Chintz

Condition - Mint

Lettering - Black Size - Short

Shape - Chamfered Corners Lid Type - Red

#### Details:

This type of collectable glass inherently has mold lines and mold marks, minor defects, internal bubbles, and swirls of color. Please review all photos and ask questions.

Embossed TIPP-U.S.A. on the bottom. The lids are dented. The lids have been refinished. \$30 + \$10 S if sold individually.