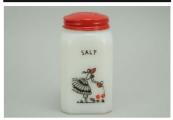

Price is based on comp sales - Yes

Sep 2, 2023 Date of last price check/update

## Condition - Mint

2 More photos available.

Company - McKee Tipp City Color - White

**Vhite** Type - **Shaker** 

Other - Flour

Pattern - Watering Can Lady

Lettering - Black Size - 8-oz

Shape - Square Lid Type - Red

#### Details:

This type of collectable glass inherently has mold lines and mold marks, minor defects, internal bubbles, and swirls of color. Please review all photos and ask questions.

The lid has been refinished.