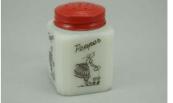

To Order: Contact me at bruce@kieffer.us, Bruce Kieffer on FB Messenger, or text to 612-819-9615

Item **#24** Price - **\$203** Shipping and insurance cost - **\$23** Price is for all items shown in the main (largest) photo

Price is based on comp sales - Yes

Sep 2, 2023 Date of last price check/update

| Condition - <b>Mint</b>   |                      | <b>6</b> More photos available. |  |
|---------------------------|----------------------|---------------------------------|--|
| Company - McKee Tipp City | Color - <b>White</b> | Type - <b>Drippings</b>         |  |
| Other - <b>Grease Jar</b> |                      |                                 |  |
| Pattern - Stick Pots      |                      |                                 |  |
| Lettering - Black/Red     |                      | Size - <b>10-oz</b>             |  |
| Shape - Chamfered Corners |                      | Lid Type - <b>Red</b>           |  |

#### Details:

This type of collectable glass inherently has mold lines and mold marks, minor defects, internal bubbles, and swirls of color. Please review all photos and ask questions.

The lid has been professionally refinished.