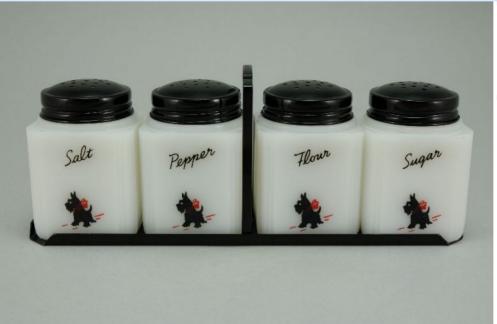

## **Extremely Rare**

To Order: Contact me at bruce@kieffer.us, Bruce Kieffer on FB Messenger, or text to 612-819-9615

Item #**442** 

Price - **\$216** 

Shipping and insurance cost - \$23

Price is for all items shown in the main (largest) photo

Price is based on comp sales - Yes

Sep 2, 2023 Date of last price check/update

### Condition - Mint

13 More photos available.

Company - McKee Tipp City Color - White

Type - Range Set

Other - Salt, Pepper, Flour, Sugar

Pattern - Scotties-3-Bows

Lettering - Red Size - 8-oz

Shape - Chamfered Corners

Lid Type - Red

#### Details:

This type of collectable glass inherently has mold lines and mold marks, minor defects, internal bubbles, and swirls of color. Please review all photos and ask questions.

There's a molding defect pit with embedded black on the lower-left edge of the Sugar shaker (see photo).