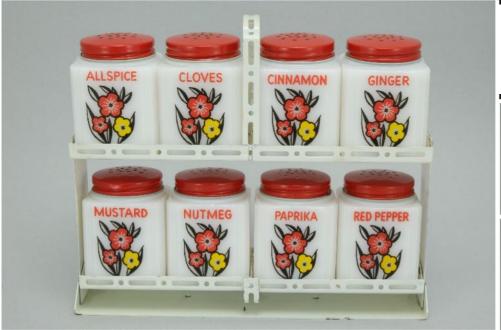

### Condition - Mint

26 More photos available.

Company - **Tipp City** 

Color - White

Type - Spice Set

Other - Cinnamo

Cinnamon, Paprika, Allspice, Ginger, Nutmeg, Mustard, Cloves, Red Pepper

Pattern - Flowers Red & Yellow

Lettering - Red/Yellow

Size - **Short** 

Shape - Grooved Corners

Lid Type - Red

#### Details:

This type of collectable glass inherently has mold lines and mold marks, minor defects, internal bubbles, and swirls of color. Please review all photos and ask questions.

Embossed TIPP-U.S.A. on the bottom.

Rarity Rating. This is subjective.

To Order: Contact me at bruce@kieffer.us, Bruce Kieffer on FB Messenger, or text to 612-819-9615

Item #368

Price - **\$216** 

Shipping and insurance cost - \$23

Price is for all items shown in the main (largest) photo