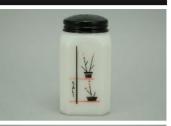

Rarity Rating. This is subjective.

Rare

To Order: Contact me at bruce@kieffer.us, Bruce Kieffer on FB Messenger, or text to 612-819-9615

Item #192

Price - **\$72** 

Shipping and insurance cost - \$20

Price is for all items shown in the main (largest) photo

### Condition - Mint

12 More photos available.

Company - McKee Tipp City

Color - White

Type - Shaker

Other - Salt, Pepper

Stick Pots

Lettering - Black

Pattern -

Size - **Tall** 

Shape - Square

Lid Type - Black

#### Details:

This type of collectable glass inherently has mold lines and mold marks, minor defects, internal bubbles, and swirls of color. Please review all photos and ask questions.

The lids are aged.

Rarity Rating. This is subjective.

To Order: Contact me at bruce@kieffer.us, Bruce Kieffer on FB Messenger, or text to 612-819-9615

Item #190

Price - **\$81** 

Shipping and insurance cost - \$20

Price is for all items shown in the main (largest) photo