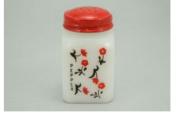

Price is based on comp sales - Yes

Sep 2, 2023 Date of last price check/update

### Condition - Mint

12 More photos available.

Company - McKee Tipp City Cold

Color - White

Type - Shaker

Other - Cinnamon, Allspic

Cinnamon, Allspice, Nutmeg, Cloves

Pattern - Watering Can Lady

Lettering - Black

Size - **8-oz** 

Shape - Chamfered Corners

Lid Type - **Red** 

#### Details:

This type of collectable glass inherently has mold lines and mold marks, minor defects, internal bubbles, and swirls of color. Please review all photos and ask questions.

The Cinnamon's lid has shaker holes. The other three lids are solid (see photos). The Cloves and Nutmeg lids have a few dents. The All Spice and Cinnamon lids have a few minor dents (see photos). The lids have been refinished.  $$60 + $12 \text{ S+I}$ each if sold individually.}$ 