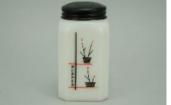

Rarity Rating. This is subjective.

To Order: Contact me at bruce@kieffer.us, Bruce Kieffer on FB Messenger, or text to 612-819-9615

Item #190

Price - **\$81** 

Shipping and insurance cost - \$20

Price is for all items shown in the main (largest) photo

### Condition - Mint

6 More photos available.

Company - McKee Tipp City

Color - White

Type - Shaker

Other - Salt, Pepper

Pattern - Watering Can Lady

Lettering - Black

Size - **8-oz** 

Shape - Square

Lid Type - Metal

## **Details:**

This type of collectable glass inherently has mold lines and mold marks, minor defects, internal bubbles, and swirls of color. Please review all photos and ask questions.

Rarity Rating. This is subjective.