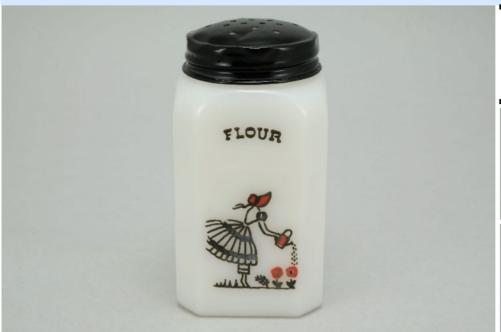

#### Rare

To Order: Contact me at bruce@kieffer.us, Bruce Kieffer on FB Messenger, or text to 612-819-9615

Item #**414** Price - **\$36** 

Shipping and insurance cost - \$14

Price is for all items shown in the main (largest) photo

Price is based on comp sales - Yes

Sep 2, 2023 Date of last price check/update

### Condition - Excellent

6 More photos available.

Company - McKee Tipp City Color - White Type - Shaker

Other - **Pepper** 

Pattern - Scotties-1-Bows

Lettering - Black Size - Short

Shape - Four-Sided Lid Type - Metal

#### Details:

This type of collectable glass inherently has mold lines and mold marks, minor defects, internal bubbles, and swirls of color. Please review all photos and ask questions.

Decorations are slightly worn (see photos). The lid is aged and dented.

Rarity Rating.
This is subjective.

To Order: Contact me at bruce@kieffer.us. Bruce Kieffer on FB Messenger, or text to 612-819-9615

Item #272 Price - \$59

Shipping and insurance cost - \$16

Price is for all items shown in the main (largest) photo