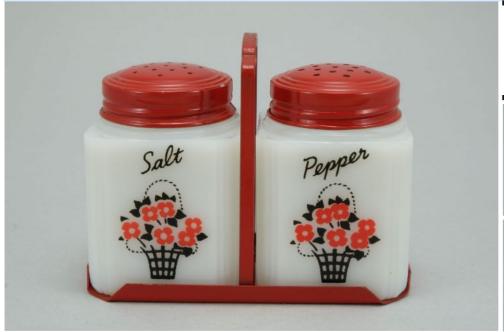

## **Extremely Rare**

To Order: Contact me at bruce@kieffer.us, Bruce Kieffer on FB Messenger, or text to 612-819-9615

Item #**442** 

Price - **\$216** 

Shipping and insurance cost - \$23

Price is for all items shown in the main (largest) photo

Price is based on comp sales - Yes

Sep 2, 2023 Date of last price check/update

### Condition - Mint

13 More photos available.

Company - McKee Tipp City Color - White

Type - Range Set

Other - Salt, Pepper, Flour, Sugar

Pattern - Scotties-3-Bows

Lettering - Red Size - 8-oz

Shape - Chamfered Corners

Lid Type - Red

#### Details:

This type of collectable glass inherently has mold lines and mold marks, minor defects, internal bubbles, and swirls of color. Please review all photos and ask questions.

There's a molding defect pit with embedded black on the lower-left edge of the Sugar shaker (see photo).