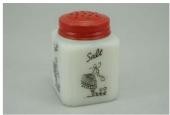

To Order: Contact me at bruce@kieffer.us, Bruce Kieffer on FB Messenger, or text to 612-819-9615

Item **#24** Price - **\$203** Shipping and insurance cost - **\$23** Price is for all items shown in the main (largest) photo

Price is based on comp sales - Yes

Sep 2, 2023 Date of last price check/update

| Condition - <b>Mint</b>   |                      | <b>6</b> More photos available. |  |
|---------------------------|----------------------|---------------------------------|--|
| Company - McKee Tipp City | Color - <b>White</b> | Type - <b>Drippings</b>         |  |
| Other - <b>Grease Jar</b> |                      |                                 |  |
| Pattern - Stick Pots      |                      |                                 |  |
| Lettering - Black/Red     |                      | Size - <b>10-oz</b>             |  |
| Shape - Chamfered Corners |                      | Lid Type - <b>Red</b>           |  |

#### Details:

This type of collectable glass inherently has mold lines and mold marks, minor defects, internal bubbles, and swirls of color. Please review all photos and ask questions.

The lid has been professionally refinished.