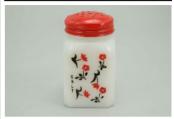

Rarity Rating.
This is subjective.

To Order: Contact me at bruce@kieffer.us, Bruce Kieffer on FB Messenger, or text to 612-819-9615

Item #453 Price - \$126 Shipping and insurance cost - \$20 I will split this set and sell individually. Ask me for pricing.

Price is based on comp sales - Yes

Sep 2, 2023 Date of last price check/update

18 More photos available.

Company - McKee Tipp City Color - White Type - Shaker

Other - Salt, Pepper, Flour, Sugar, Cinnamon, Paprika

Pattern - Chintz

Condition - Mint

Lettering - Black Size - Short

Shape - Chamfered Corners Lid Type - Red

#### Details:

This type of collectable glass inherently has mold lines and mold marks, minor defects, internal bubbles, and swirls of color. Please review all photos and ask questions.

Embossed TIPP-U.S.A. on the bottom. The lids are dented. The lids have been refinished. \$30 + \$10 S if sold individually.