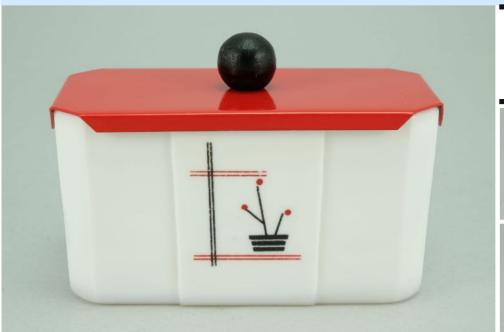

To Order: Contact me at bruce@kieffer.us, Bruce Kieffer on FB Messenger, or text to 612-819-9615

Item **#24** Price - **\$203** Shipping and insurance cost - **\$23** Price is for all items shown in the main (largest) photo

Price is based on comp sales - Yes

Sep 2, 2023 Date of last price check/update

| Condition - <b>Mint</b>   |                      | <b>6</b> More photos available. |  |
|---------------------------|----------------------|---------------------------------|--|
| Company - McKee Tipp City | Color - <b>White</b> | Type - <b>Drippings</b>         |  |
| Other - <b>Grease Jar</b> |                      |                                 |  |
| Pattern - Stick Pots      |                      |                                 |  |
| Lettering - Black/Red     |                      | Size - <b>10-oz</b>             |  |
| Shape - Chamfered Corners |                      | Lid Type - <b>Red</b>           |  |

#### Details:

This type of collectable glass inherently has mold lines and mold marks, minor defects, internal bubbles, and swirls of color. Please review all photos and ask questions.

The lid has been professionally refinished.

Rarity Rating.
This is subjective.