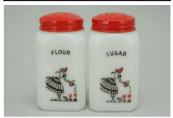

## **Extremely Rare**

To Order: Contact me at bruce@kieffer.us, Bruce Kieffer on FB Messenger, or text to 612-819-9615

Item #**442** 

Price - **\$216** 

Shipping and insurance cost - \$23

Price is for all items shown in the main (largest) photo

Price is based on comp sales - Yes

Sep 2, 2023 Date of last price check/update

### Condition - Mint

13 More photos available.

Company - McKee Tipp City Color - White

Type - Range Set

Other - Salt, Pepper, Flour, Sugar

Pattern - Scotties-3-Bows

Lettering - Red Size - 8-oz

Shape - Chamfered Corners

Lid Type - Red

#### Details:

This type of collectable glass inherently has mold lines and mold marks, minor defects, internal bubbles, and swirls of color. Please review all photos and ask questions.

There's a molding defect pit with embedded black on the lower-left edge of the Sugar shaker (see photo).

Rarity Rating.
This is subjective.

To Order: Contact me at bruce@kieffer.us, Bruce Kieffer on FB Messenger, or text to 612-819-9615

Item #453 Price - \$126 Shipping and insurance cost - \$20 I will split this set and sell individually. Ask me for pricing.