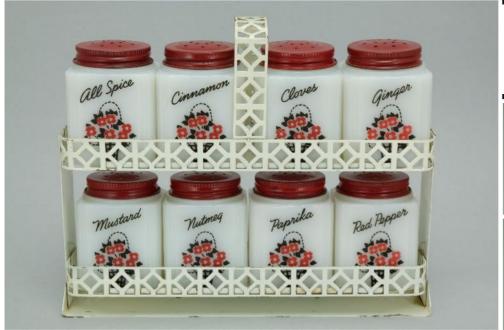

### Condition - Mint

29 More photos available.

Company - Tipp City

Color - White

Type - Spice Set

Cinnamon, Paprika, Allspice, Ginger, Nutmeg, Mustard, Cloves, Red Pepper

Flower Basket Pattern -

Lettering - Black

Other -

Size - Short

Shape -**Grooved Corners**  Lid Type - Black

## Details:

This type of collectable glass inherently has mold lines and mold marks, minor defects, internal bubbles, and swirls of color. Please review all photos and ask questions.

The tray is missing paint in a few spots (see photos). Embossed TIPP-U.S.A. on the bottom.