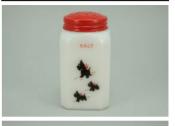

## **Extremely Rare**

To Order: Contact me at bruce@kieffer.us, Bruce Kieffer on FB Messenger, or text to 612-819-9615

Item #**442** 

Price - **\$216** 

Shipping and insurance cost - \$23

Price is for all items shown in the main (largest) photo

Price is based on comp sales - Yes

Sep 2, 2023 Date of last price check/update

### Condition - Mint

13 More photos available.

Company - McKee Tipp City Color - White

Type - Range Set

Other - Salt, Pepper, Flour, Sugar

Pattern - Scotties-3-Bows

Lettering - Red Size - 8-oz

Shape - Chamfered Corners

Lid Type - Red