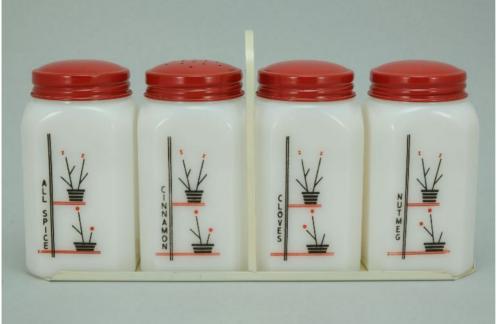

To Order: Contact me at bruce@kieffer.us, Bruce Kieffer on FB Messenger, or text to 612-819-9615

Item #239

Price - \$360

Cinnamon, Allspice, Nutmeg, Cloves

Shipping and insurance cost - \$23

Price is for all items shown in the main (largest) photo

Price is based on comp sales - Yes

Sep 2, 2023 Date of last price check/update

### Condition - Mint

Other -

14 More photos available.

Company - McKee Tipp City

Color - White

Type - Spice Set

Stick Pots Pattern -

Lettering - Black

Size - 8-07

**Chamfered Corners** Shape -

Lid Type - Red

#### Details:

This type of collectable glass inherently has mold lines and mold marks, minor defects, internal bubbles, and swirls of color. Please review all photos and ask questions.

The lower horizontal lines on the Nutmeg jar are a bit smeared (see photo). The Cinnamon has a shaker lid, the others have jar (no holes) lids.