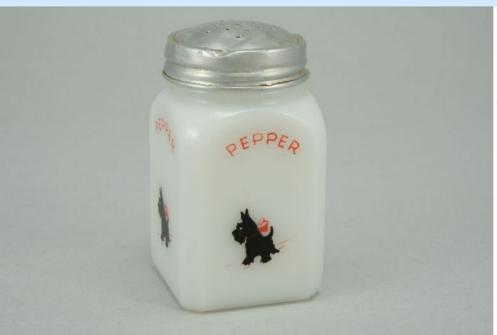

#### Rare

To Order: Contact me at bruce@kieffer.us, Bruce Kieffer on FB Messenger, or text to 612-819-9615

Item #**414** Price - **\$36** 

Shipping and insurance cost - \$14

Price is for all items shown in the main (largest) photo

### Condition - Excellent

6 More photos available.

Company - McKee Tipp City Color - White Type - Shaker

Other - **Pepper** 

Pattern - Scotties-1-Bows

Lettering - Black Size - Short

Shape - Four-Sided Lid Type - Metal

#### Details:

This type of collectable glass inherently has mold lines and mold marks, minor defects, internal bubbles, and swirls of color. Please review all photos and ask questions.

Decorations are slightly worn (see photos). The lid is aged and dented.

Rarity Rating.
This is subjective.

To Order: Contact me at bruce@kieffer.us. Bruce Kieffer on FB Messenger, or text to 612-819-9615

Item #272 Price - \$59

Shipping and insurance cost - \$16

Price is for all items shown in the main (largest) photo